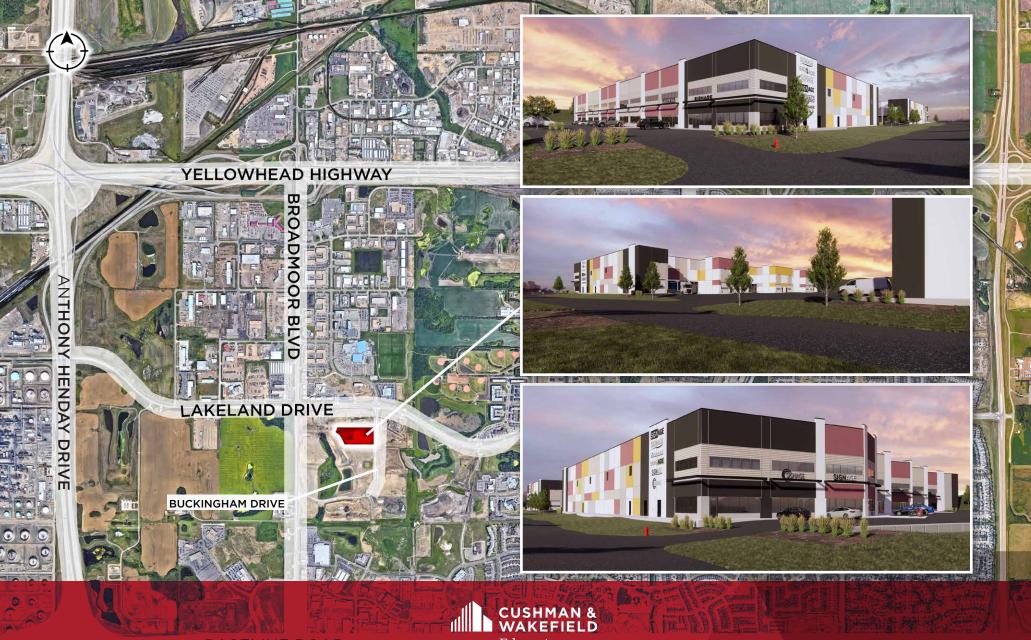

## **Burke Smith**

Partner 780 917 8344 burke.smith@cwedm.com

Two new multi-tenant facilities with recent re-zoning to C5, allowing for a variety of industrial and commercial uses

Excellent access to
Buckingham Drive,
Lakeland Drive and
Broadmoor Boulevard,
with close proximity
to Baseline Road,
Yellowhead Highway and
Anthony Henday Drive