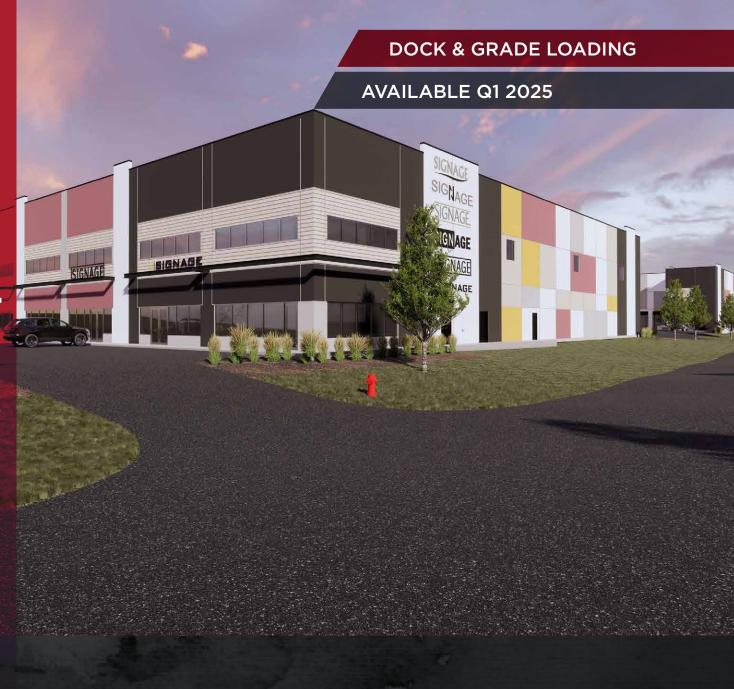

- Bay sizes starting at 9,395 SF up to 16,110 SF
- Dock and Grade loading in each unit
- Available Q1 2025

## **AVAILABLE SPACE**

Building A

Total Area: 77,368 SF Bays starting at 9,395 SF up to 15,258 SF

Building B

Total Area: 65,519 SF Bays starting at 9,401 SF up to 16,110 SF