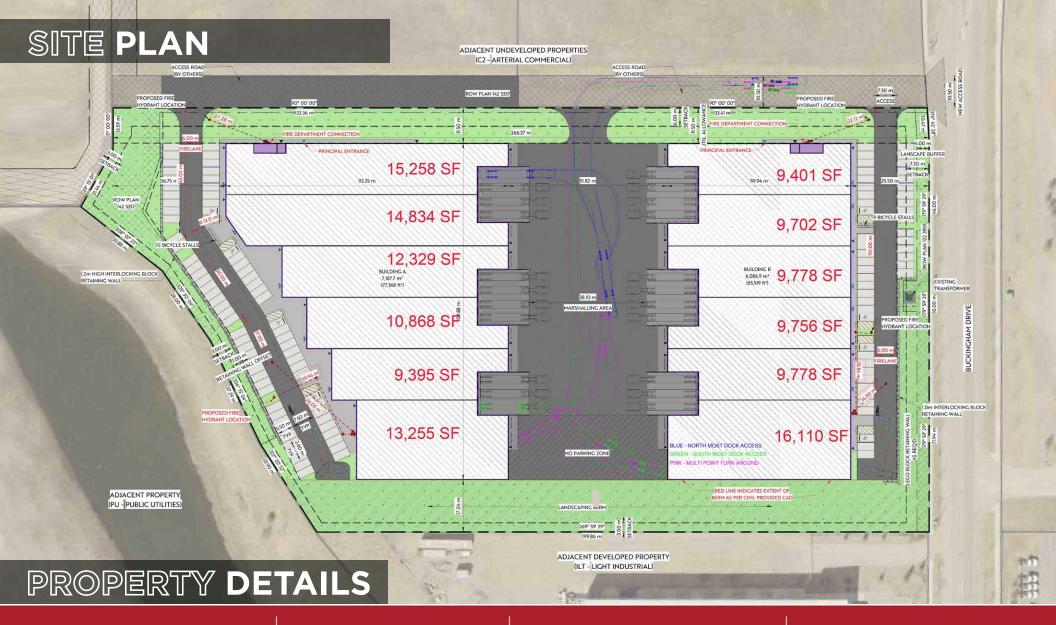

## **AVAILABLE SPACE**

Building A

Total Area: 77,368 SF Bays starting at 9,395 SF up to 15,258 SF

Building B

Total Area: 65,519 SF Bays starting at 9,401 SF up to 16,110 SF

#### **LOADING**

9'x10' Dock & 12'x12' Grade in each bay