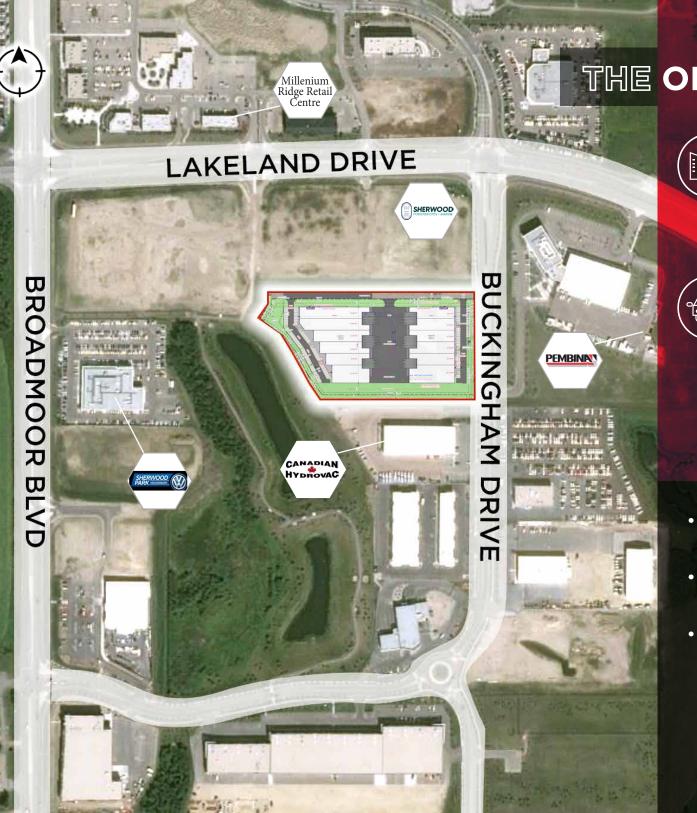

#### **MUNICIPAL ADDRESS**

Lot 16, Block 2, Plan 1425336

### **ZONING**

C5 - Service Commercial

### SITE SIZE

8.24 Acres