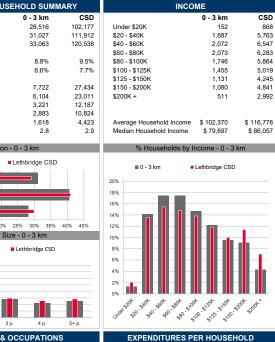

## DEMOGRAPHICS

CSD

58,453 128

8 4 8 2

2,617

6,185

7,983

824

15 958

11,094

1,306

2.926

950

|                                                                                                                                                                                                             | BUSINESSES                                                                                                                                        |                                                                                                         | POPULATION & HOUS                                                                                                                                                                                                                                                                                                                         | SEHOLD SUMM                                                                                                                 | ARY                                      |
|-------------------------------------------------------------------------------------------------------------------------------------------------------------------------------------------------------------|---------------------------------------------------------------------------------------------------------------------------------------------------|---------------------------------------------------------------------------------------------------------|-------------------------------------------------------------------------------------------------------------------------------------------------------------------------------------------------------------------------------------------------------------------------------------------------------------------------------------------|-----------------------------------------------------------------------------------------------------------------------------|------------------------------------------|
|                                                                                                                                                                                                             | Major Retailers                                                                                                                                   |                                                                                                         |                                                                                                                                                                                                                                                                                                                                           | 0 - 3 km                                                                                                                    | (                                        |
| Retailer Name                                                                                                                                                                                               | Address                                                                                                                                           | Dist. (km)                                                                                              | 2021 Population (Census)                                                                                                                                                                                                                                                                                                                  | 28,516                                                                                                                      | 102                                      |
| Dollarama                                                                                                                                                                                                   | 3019 26Th Ave. N                                                                                                                                  | 0.99                                                                                                    | 2024 Population Estimate                                                                                                                                                                                                                                                                                                                  | 31,027                                                                                                                      | 111                                      |
| Walmart Canada                                                                                                                                                                                              | 3195 26Th Ave N                                                                                                                                   | 1.16                                                                                                    | 2027 Population Projection                                                                                                                                                                                                                                                                                                                | 33,063                                                                                                                      | 120                                      |
| Canadian Tire                                                                                                                                                                                               | 1240 - 2Nd Avenue A No                                                                                                                            | 2.83                                                                                                    |                                                                                                                                                                                                                                                                                                                                           | ,                                                                                                                           |                                          |
| Dollarama                                                                                                                                                                                                   | 104 13Th St N                                                                                                                                     | 2.86                                                                                                    | % Pop. Change (2021-24)                                                                                                                                                                                                                                                                                                                   | 8.8%                                                                                                                        | 9                                        |
| Staples Canada                                                                                                                                                                                              | 501 1St Avenue South                                                                                                                              | 3.68                                                                                                    | % Pop. Change (2024-27)                                                                                                                                                                                                                                                                                                                   | 6.6%                                                                                                                        | 7                                        |
| Dollarama                                                                                                                                                                                                   | 501 1 Ave                                                                                                                                         | 3.71                                                                                                    | so t op. onlange (2024-21)                                                                                                                                                                                                                                                                                                                | 0.070                                                                                                                       |                                          |
| Winners                                                                                                                                                                                                     | 501 First Avenue South                                                                                                                            | 3.71                                                                                                    | Families in Private HHs                                                                                                                                                                                                                                                                                                                   | 7.722                                                                                                                       | 27                                       |
| Dollarama                                                                                                                                                                                                   | 1131 Mayor Magrath Dr S                                                                                                                           | 4.33                                                                                                    | Couple census families                                                                                                                                                                                                                                                                                                                    | 6,104                                                                                                                       | 23                                       |
| Dollarama                                                                                                                                                                                                   | 1131 Mayor Magratit DI S                                                                                                                          | 4.55                                                                                                    | Without children                                                                                                                                                                                                                                                                                                                          | 3.221                                                                                                                       | 12                                       |
|                                                                                                                                                                                                             |                                                                                                                                                   |                                                                                                         | With children                                                                                                                                                                                                                                                                                                                             | 2,883                                                                                                                       | 10                                       |
| 0.00                                                                                                                                                                                                        |                                                                                                                                                   |                                                                                                         | Lone-parent families                                                                                                                                                                                                                                                                                                                      | 2,883                                                                                                                       | 10                                       |
|                                                                                                                                                                                                             | cery & Drug Stores                                                                                                                                | Dist (lum)                                                                                              |                                                                                                                                                                                                                                                                                                                                           |                                                                                                                             | 4                                        |
| G & D Name                                                                                                                                                                                                  | Address                                                                                                                                           | Dist. (km)                                                                                              | Average Persons Per Family                                                                                                                                                                                                                                                                                                                | 2.8                                                                                                                         |                                          |
| Shoppers Drug Mart                                                                                                                                                                                          | 3071 26Th Avenue North                                                                                                                            | 0.93                                                                                                    | 0/ Danielatian                                                                                                                                                                                                                                                                                                                            | 0.01                                                                                                                        |                                          |
| Sobeys                                                                                                                                                                                                      | 327 Bluefox Blvd N                                                                                                                                | 1.12                                                                                                    | % Population                                                                                                                                                                                                                                                                                                                              | n - 0 - 3 km                                                                                                                |                                          |
| Nofrills                                                                                                                                                                                                    | 425 13Th St N                                                                                                                                     | 2.26                                                                                                    | ■0-3 km                                                                                                                                                                                                                                                                                                                                   | Lethbridge CSD                                                                                                              |                                          |
| Save-On-Foods Canada                                                                                                                                                                                        | 45 - 1240 2Nd Avenue A                                                                                                                            | 2.91                                                                                                    |                                                                                                                                                                                                                                                                                                                                           | - Louisinago oob                                                                                                            |                                          |
| Shoppers Drug Mart                                                                                                                                                                                          | 501 First Ave S                                                                                                                                   | 3.67                                                                                                    | 55+                                                                                                                                                                                                                                                                                                                                       |                                                                                                                             |                                          |
| Wholesale Club                                                                                                                                                                                              | 1706 Mayor Magrath Dr                                                                                                                             | 4.99                                                                                                    |                                                                                                                                                                                                                                                                                                                                           |                                                                                                                             |                                          |
| #VALUE!                                                                                                                                                                                                     | #VALUE!                                                                                                                                           | #VALUE!                                                                                                 | 25-54                                                                                                                                                                                                                                                                                                                                     |                                                                                                                             |                                          |
| #VALUE!                                                                                                                                                                                                     | #VALUE!                                                                                                                                           | #VALUE!                                                                                                 |                                                                                                                                                                                                                                                                                                                                           |                                                                                                                             |                                          |
| #VALUE!                                                                                                                                                                                                     | #VALUE!                                                                                                                                           | #VALUE!                                                                                                 | 0-24                                                                                                                                                                                                                                                                                                                                      |                                                                                                                             |                                          |
| #VALUE!                                                                                                                                                                                                     | #VALUE!                                                                                                                                           | #VALUE!                                                                                                 |                                                                                                                                                                                                                                                                                                                                           |                                                                                                                             | _                                        |
|                                                                                                                                                                                                             | Banks                                                                                                                                             |                                                                                                         | 0% 5% 10% 15% 20%                                                                                                                                                                                                                                                                                                                         | 25% 30% 35%                                                                                                                 | 40% 4                                    |
| Bank Name                                                                                                                                                                                                   | Address                                                                                                                                           | Dist. (km)                                                                                              | % Household S                                                                                                                                                                                                                                                                                                                             | ize - 0 - 3 km                                                                                                              |                                          |
| Scotiabank Canada                                                                                                                                                                                           | 425 13 St N                                                                                                                                       | 1.44                                                                                                    |                                                                                                                                                                                                                                                                                                                                           |                                                                                                                             |                                          |
| BMO Financial                                                                                                                                                                                               | 230 13th St N                                                                                                                                     | 1.63                                                                                                    | 🔳 0 - 3 km                                                                                                                                                                                                                                                                                                                                | Lethbridge CSD                                                                                                              |                                          |
| Canadian Imperial Bank of                                                                                                                                                                                   | C 701 - 4th Avenue South                                                                                                                          | 2.36                                                                                                    |                                                                                                                                                                                                                                                                                                                                           |                                                                                                                             |                                          |
| Royal Bank of Canada                                                                                                                                                                                        | 614 4th Ave S                                                                                                                                     | 2.42                                                                                                    | 40%                                                                                                                                                                                                                                                                                                                                       |                                                                                                                             |                                          |
| BMO Financial                                                                                                                                                                                               | 606 4th Avenue South                                                                                                                              | 2.44                                                                                                    | 30%                                                                                                                                                                                                                                                                                                                                       |                                                                                                                             |                                          |
| Scotiabank Canada                                                                                                                                                                                           | 324 1st Avenue South                                                                                                                              | 2.45                                                                                                    | 25%                                                                                                                                                                                                                                                                                                                                       |                                                                                                                             |                                          |
| TD Canada Trust                                                                                                                                                                                             | 200 4th Ave S Unit 156                                                                                                                            | 2.52                                                                                                    | 20%                                                                                                                                                                                                                                                                                                                                       |                                                                                                                             |                                          |
| Royal Bank of Canada                                                                                                                                                                                        | 1139 Mayor Magrath Dr                                                                                                                             | 2.71                                                                                                    | 10%                                                                                                                                                                                                                                                                                                                                       |                                                                                                                             |                                          |
| rtojar Barne or Gariada                                                                                                                                                                                     | 1100 Mayor Magraar Di                                                                                                                             | 2.71                                                                                                    | 5%                                                                                                                                                                                                                                                                                                                                        |                                                                                                                             |                                          |
|                                                                                                                                                                                                             |                                                                                                                                                   |                                                                                                         | 0% 1p. 2p.                                                                                                                                                                                                                                                                                                                                | 3 p. 4 p.                                                                                                                   | 5+ p.                                    |
|                                                                                                                                                                                                             |                                                                                                                                                   |                                                                                                         | 1 p. 2 p.                                                                                                                                                                                                                                                                                                                                 | эр. чр.                                                                                                                     |                                          |
|                                                                                                                                                                                                             |                                                                                                                                                   |                                                                                                         |                                                                                                                                                                                                                                                                                                                                           |                                                                                                                             |                                          |
|                                                                                                                                                                                                             | AGE                                                                                                                                               |                                                                                                         | LABOR FORCE &                                                                                                                                                                                                                                                                                                                             |                                                                                                                             |                                          |
|                                                                                                                                                                                                             | 0 - 3 km                                                                                                                                          | CSD                                                                                                     |                                                                                                                                                                                                                                                                                                                                           | 0 - 3 km                                                                                                                    |                                          |
| Population by Age                                                                                                                                                                                           | <b>0 - 3 km</b><br>31,027                                                                                                                         | 111,912                                                                                                 | Labour Force by Occupation                                                                                                                                                                                                                                                                                                                | <b>0 - 3 km</b><br>16,151                                                                                                   |                                          |
| 0 to 4 years                                                                                                                                                                                                | <b>0 - 3 km</b><br>31,027<br>1,664                                                                                                                | 111,912<br>6,227                                                                                        | Labour Force by Occupation<br>A Management                                                                                                                                                                                                                                                                                                | <b>0 - 3 km</b><br>16,151<br>19                                                                                             | 58                                       |
| 0 to 4 years<br>5 to 19 years                                                                                                                                                                               | <b>0 - 3 km</b><br>31,027<br>1,664<br>5,128                                                                                                       | 111,912<br>6,227<br>19,171                                                                              | Labour Force by Occupation<br>A Management<br>B Business & Finance                                                                                                                                                                                                                                                                        | <b>0 - 3 km</b><br>16,151<br>19<br>2,120                                                                                    | 58<br>58                                 |
| 0 to 4 years                                                                                                                                                                                                | <b>0 - 3 km</b><br>31,027<br>1,664                                                                                                                | 111,912<br>6,227                                                                                        | Labour Force by Occupation<br>A Management                                                                                                                                                                                                                                                                                                | <b>0 - 3 km</b><br>16,151<br>19                                                                                             | 58<br>58                                 |
| 0 to 4 years<br>5 to 19 years                                                                                                                                                                               | <b>0 - 3 km</b><br>31,027<br>1,664<br>5,128                                                                                                       | 111,912<br>6,227<br>19,171                                                                              | Labour Force by Occupation<br>A Management<br>B Business & Finance                                                                                                                                                                                                                                                                        | <b>0 - 3 km</b><br>16,151<br>19<br>2,120                                                                                    | 58<br>58<br>2                            |
| 0 to 4 years<br>5 to 19 years<br>20 to 24 years                                                                                                                                                             | <b>0 - 3 km</b><br>31,027<br>1,664<br>5,128<br>1,978                                                                                              | 111,912<br>6,227<br>19,171<br>8,099                                                                     | Labour Force by Occupation<br>A Management<br>B Business & Finance<br>C Natural Sciences                                                                                                                                                                                                                                                  | <b>0 - 3 km</b><br>16,151<br>19<br>2,120<br>532                                                                             | 58<br>58<br>2<br>6                       |
| 0 to 4 years<br>5 to 19 years<br>20 to 24 years<br>25 to 34 years                                                                                                                                           | <b>0 - 3 km</b><br>31,027<br>1,664<br>5,128<br>1,978<br>4,570                                                                                     | 111,912<br>6,227<br>19,171<br>8,099<br>18,078                                                           | Labour Force by Occupation<br>A Management<br>B Business & Finance<br>C Natural Sciences<br>D Health                                                                                                                                                                                                                                      | <b>0 - 3 km</b><br>16,151<br>19<br>2,120<br>532<br>1,475                                                                    | 58<br>58<br>2<br>6                       |
| 0 to 4 years<br>5 to 19 years<br>20 to 24 years<br>25 to 34 years<br>35 to 44 years                                                                                                                         | <b>0 - 3 km</b><br>31,027<br>1,664<br>5,128<br>1,978<br>4,570<br>4,472                                                                            | 111,912<br>6,227<br>19,171<br>8,099<br>18,078<br>15,625                                                 | Labour Force by Occupation<br>A Management<br>B Business & Finance<br>C Natural Sciences<br>D Health<br>E Educ, Gov't, & Religion                                                                                                                                                                                                         | <b>0 - 3 km</b><br>16,151<br>19<br>2,120<br>532<br>1,475<br>1,394                                                           | 58<br>58<br>2<br>6<br>7                  |
| 0 to 4 years<br>5 to 19 years<br>20 to 24 years<br>25 to 34 years<br>35 to 44 years<br>45 to 54 years<br>55 to 64 years                                                                                     | <b>0 - 3 km</b><br>31,027<br>1,664<br>5,128<br>1,978<br>4,570<br>4,472<br>3,549                                                                   | 111,912<br>6,227<br>19,171<br>8,099<br>18,078<br>15,625<br>12,160                                       | Labour Force by Occupation<br>A Management<br>B Business & Finance<br>C Natural Sciences<br>D Health<br>E Educ, Govt, & Religion<br>F Art, Culture, Rec, & Sport<br>G Sales & Service                                                                                                                                                     | <b>0 - 3 km</b><br>16,151<br>19<br>2,120<br>532<br>1,475<br>1,394<br>167                                                    | (<br>58<br>2<br>6<br>7                   |
| 0 to 4 years<br>5 to 19 years<br>20 to 24 years<br>25 to 34 years<br>35 to 44 years<br>45 to 54 years<br>55 to 64 years<br>65 to 74 years                                                                   | 0 - 3 km<br>31,027<br>1,664<br>5,128<br>4,570<br>4,472<br>3,549<br>3,931<br>3,268                                                                 | 111,912<br>6,227<br>19,171<br>8,099<br>18,078<br>15,625<br>12,160<br>12,429<br>11,111                   | Labour Force by Occupation<br>A Management<br>B Business & Finance<br>C Natural Sciences<br>D Health<br>E Educ, Gov't, & Religion<br>F Art, Culture, Rec, & Sport<br>G Sales & Service<br>H Trades & Transportation                                                                                                                       | <b>0 - 3 km</b><br>16,151<br>19<br>2,120<br>532<br>1,475<br>1,394<br>167<br>4,572<br>3,848                                  | (<br>58<br>2<br>6<br>7<br>15             |
| 0 to 4 years<br>5 to 19 years<br>20 to 24 years<br>25 to 34 years<br>35 to 44 years<br>45 to 54 years<br>55 to 64 years<br>65 to 64 years<br>75 to 64 years                                                 | <b>0 - 3 km</b><br>31,027<br>1,664<br>5,128<br>1,978<br>4,570<br>4,472<br>3,549<br>3,931                                                          | 111,912<br>6,227<br>19,171<br>8,099<br>18,078<br>15,625<br>12,160<br>12,429<br>11,111<br>6,290          | Labour Force by Occupation<br>A Management<br>B Business & Finance<br>C Natural Sciences<br>D Health<br>E Educ, Govt, & Religion<br>F Art, Culture, Rec, & Sport<br>G Sales & Service<br>H Trades & Transportation<br>I Primary Industry                                                                                                  | <b>0 - 3 km</b><br>16,151<br>19<br>2,120<br>532<br>1,475<br>1,394<br>167<br>4,572                                           | (<br>58<br>2<br>6<br>7<br>15<br>11<br>11 |
| 0 to 4 years<br>5 to 19 years<br>20 to 24 years<br>25 to 34 years<br>35 to 44 years<br>45 to 54 years<br>55 to 64 years<br>65 to 74 years                                                                   | 0 - 3 km<br>31,027<br>1,664<br>5,128<br>1,978<br>4,570<br>4,472<br>3,549<br>3,931<br>3,268<br>1,752                                               | 111,912<br>6,227<br>19,171<br>8,099<br>18,078<br>15,625<br>12,160<br>12,429<br>11,111                   | Labour Force by Occupation<br>A Management<br>B Business & Finance<br>C Natural Sciences<br>D Health<br>E Educ, Gov1, & Religion<br>F Art, Culture, Rec, & Sport<br>G Sales & Service<br>H Trades & Transportation<br>I Primary Industry<br>J Processing & Manufacturing                                                                  | 0 - 3 km<br>16,151<br>19<br>2,120<br>532<br>1,475<br>1,394<br>167<br>4,572<br>3,848<br>286<br>1,500                         | (<br>58<br>2<br>6<br>7<br>15<br>11<br>11 |
| 0 to 4 years<br>5 to 19 years<br>20 to 24 years<br>25 to 34 years<br>35 to 44 years<br>45 to 54 years<br>55 to 64 years<br>65 to 74 years<br>75 to 64 years<br>85 years and over                            | 0 - 3 km<br>31,027<br>1,664<br>5,128<br>4,570<br>4,472<br>3,549<br>3,931<br>3,268<br>1,752<br>714                                                 | 111,912<br>6,227<br>19,171<br>8,099<br>18,078<br>15,625<br>12,160<br>12,429<br>11,111<br>6,290<br>2,722 | Labour Force by Occupation<br>A Management<br>B Business & Finance<br>C Natural Sciences<br>D Health<br>E Educ, Govt, & Religion<br>F Art, Culture, Rec, & Sport<br>G Sales & Service<br>H Trades & Transportation<br>I Primary Industry                                                                                                  | 0 - 3 km<br>16,151<br>19<br>2,120<br>532<br>1,475<br>1,394<br>167<br>4,572<br>3,848<br>286                                  | 158<br>22<br>6<br>7<br>15<br>11<br>11    |
| 0 to 4 years<br>5 to 19 years<br>20 to 24 years<br>25 to 34 years<br>35 to 44 years<br>55 to 64 years<br>55 to 64 years<br>65 to 74 years<br>75 to 84 years<br>85 years and over<br>Median Age              | <b>0 - 3 km</b><br>31,027<br>1,664<br>5,128<br>1,978<br>4,570<br>4,472<br>3,549<br>3,393<br>3,268<br>1,752<br>714<br>39,7                         | 111,912<br>6,227<br>19,171<br>8,099<br>18,078<br>15,625<br>12,160<br>12,429<br>11,111<br>6,290          | Labour Force by Occupation<br>A Management<br>B Business & Finance<br>C Natural Sciences<br>D Health<br>E Educ, Gov1, & Religion<br>F Art, Culture, Rec, & Sport<br>G Sales & Service<br>H Trades & Transportation<br>I Primary Industry<br>J Processing & Manufacturing                                                                  | 0 - 3 km<br>16,151<br>19<br>2,120<br>532<br>1,475<br>1,394<br>167<br>4,572<br>3,848<br>286<br>1,500<br>237                  | 158<br>22<br>6<br>7<br>15<br>11<br>11    |
| 0 to 4 years<br>5 to 19 years<br>20 to 24 years<br>25 to 34 years<br>35 to 44 years<br>55 to 64 years<br>55 to 64 years<br>65 to 74 years<br>75 to 84 years<br>85 years and over<br>Median Age              | 0 - 3 km<br>31,027<br>1,664<br>5,128<br>4,570<br>4,472<br>3,549<br>3,931<br>3,268<br>1,752<br>714                                                 | 111,912<br>6,227<br>19,171<br>8,099<br>18,078<br>15,625<br>12,160<br>12,429<br>11,111<br>6,290<br>2,722 | Labour Force by Occupation<br>A Management<br>B Business & Finance<br>C Natural Sciences<br>D Health<br>E Educ, Gov't, & Religion<br>F Art, Culture, Rec, & Sport<br>G Sales & Service<br>H Trades & Transportation<br>I Primary Industry<br>J Processing & Manufacturing<br>K Not Applicable<br>% Occupation                             | 0 - 3 km<br>16,151<br>19<br>2,120<br>532<br>1,475<br>1,394<br>167<br>4,572<br>3,848<br>286<br>1,500<br>237<br>is - 0 - 3 km | 158<br>22<br>6<br>7<br>15<br>11<br>11    |
| 0 to 4 years<br>5 to 19 years<br>20 to 24 years<br>25 to 34 years<br>35 to 44 years<br>45 to 54 years<br>55 to 64 years<br>65 to 74 years<br>75 to 84 years<br>85 years and over<br>Median Age              | <b>0 - 3 km</b><br>31,027<br>1,664<br>4,570<br>4,472<br>3,549<br>3,931<br>3,268<br>1,752<br>714<br>39.7<br>6 Age - 0 - 3 km                       | 111,912<br>6,227<br>19,171<br>8,099<br>18,078<br>15,625<br>12,160<br>12,429<br>11,111<br>6,290<br>2,722 | Labour Force by Occupation<br>A Management<br>B Business & Finance<br>C Natural Sciences<br>D Health<br>E Educ, Gov't, & Religion<br>F Art, Culture, Rec, & Sport<br>G Sales & Service<br>H Trades & Transportation<br>I Primary Industry<br>J Processing & Manufacturing<br>K Not Applicable<br>% Occupation                             | 0 - 3 km<br>16,151<br>19<br>2,120<br>532<br>1,475<br>1,394<br>167<br>4,572<br>3,848<br>286<br>1,500<br>237                  | 158<br>22<br>6<br>7<br>15<br>11<br>11    |
| 0 to 4 years<br>5 to 19 years<br>20 to 24 years<br>25 to 34 years<br>35 to 44 years<br>55 to 64 years<br>55 to 64 years<br>65 to 74 years<br>75 to 84 years<br>85 years and over<br>Median Age              | <b>0 - 3 km</b><br>31,027<br>1,664<br>5,128<br>1,978<br>4,570<br>4,472<br>3,549<br>3,393<br>3,268<br>1,752<br>714<br>39,7                         | 111,912<br>6,227<br>19,171<br>8,099<br>18,078<br>15,625<br>12,160<br>12,429<br>11,111<br>6,290<br>2,722 | Labour Force by Occupation<br>A Management<br>B Business & Finance<br>C Natural Sciences<br>D Health<br>E Educ, Gov't, & Religion<br>F Art, Culture, Rec, & Sport<br>G Sales & Service<br>H Trades & Transportation<br>I Primary Industry<br>J Processing & Manufacturing<br>K Not Applicable<br>% Occupation                             | 0 - 3 km<br>16,151<br>19<br>2,120<br>532<br>1,475<br>1,394<br>167<br>4,572<br>3,848<br>286<br>1,500<br>237<br>is - 0 - 3 km | 158<br>22<br>6<br>7<br>15<br>11<br>11    |
| 0 to 4 years<br>5 to 19 years<br>20 to 24 years<br>25 to 34 years<br>35 to 44 years<br>45 to 54 years<br>55 to 64 years<br>65 to 74 years<br>75 to 84 years<br>85 years and over<br>Median Age              | <b>0 - 3 km</b><br>31,027<br>1,664<br>4,570<br>4,472<br>3,549<br>3,931<br>3,268<br>1,752<br>714<br>39.7<br>6 Age - 0 - 3 km                       | 111,912<br>6,227<br>19,171<br>8,099<br>18,078<br>15,625<br>12,160<br>12,429<br>11,111<br>6,290<br>2,722 | Labour Force by Occupation<br>A Management<br>B Business & Finance<br>C Natural Sciences<br>D Health<br>E Educ, Gov't, & Religion<br>F Art, Culture, Rec, & Sport<br>G Sales & Service<br>H Trades & Transportation<br>I Primary Industry<br>J Processing & Manufacturing<br>K Not Applicable<br>% Occupation                             | 0 - 3 km<br>16,151<br>19<br>2,120<br>532<br>1,475<br>1,394<br>167<br>4,572<br>3,848<br>286<br>1,500<br>237<br>is - 0 - 3 km | (<br>58<br>2<br>6<br>7<br>15<br>11<br>11 |
| 0 to 4 years<br>5 to 19 years<br>20 to 24 years<br>25 to 34 years<br>35 to 34 years<br>35 to 44 years<br>55 to 64 years<br>65 to 74 years<br>75 to 84 years<br>85 years and over<br>Median Age              | <b>0 - 3 km</b><br>31,027<br>1,664<br>4,570<br>4,472<br>3,549<br>3,931<br>3,268<br>1,752<br>714<br>39.7<br>6 Age - 0 - 3 km                       | 111,912<br>6,227<br>19,171<br>8,099<br>18,078<br>15,625<br>12,160<br>12,429<br>11,111<br>6,290<br>2,722 | Labour Force by Occupation<br>A Management<br>B Business & Finance<br>C Natural Sciences<br>D Health<br>E Educ, Gov't, & Religion<br>F Art, Culture, Rec, & Sport<br>G Sales & Service<br>H Trades & Transportation<br>I Primary Industry<br>J Processing & Manufacturing<br>K Not Applicable<br>% Occupation                             | 0 - 3 km<br>16,151<br>19<br>2,120<br>532<br>1,475<br>1,394<br>167<br>4,572<br>3,848<br>286<br>1,500<br>237<br>is - 0 - 3 km | (<br>58<br>2<br>6<br>7<br>15<br>11<br>11 |
| 0 to 4 years<br>5 to 19 years<br>20 to 24 years<br>25 to 34 years<br>35 to 44 years<br>45 to 54 years<br>55 to 64 years<br>65 to 74 years<br>75 to 84 years<br>85 years and over<br>Median Age<br>20 - 3 km | <b>0 - 3 km</b><br>31,027<br>1,664<br>4,570<br>4,472<br>3,549<br>3,931<br>3,268<br>1,752<br>714<br>39.7<br>6 Age - 0 - 3 km                       | 111,912<br>6,227<br>19,171<br>8,099<br>18,078<br>15,625<br>12,160<br>12,429<br>11,111<br>6,290<br>2,722 | Labour Force by Occupation<br>A Management<br>B Business & Finance<br>C Natural Sciences<br>D Health<br>E Educ, Govt, & Religion<br>F Art, Culture, Rec, & Sport<br>G Sales & Service<br>H Trades & Transportation<br>I Primary Industry<br>J Processing & Manufacturing<br>K Not Applicable<br>@O-3 km                                   | 0 - 3 km<br>16,151<br>19<br>2,120<br>532<br>1,475<br>1,394<br>167<br>4,572<br>3,848<br>286<br>1,500<br>237<br>is - 0 - 3 km | (<br>58<br>2<br>6<br>7<br>15<br>11<br>11 |
| 0 to 4 years<br>5 to 19 years<br>20 to 24 years<br>25 to 34 years<br>35 to 34 years<br>35 to 44 years<br>55 to 64 years<br>65 to 74 years<br>75 to 84 years<br>85 years and over<br>Median Age              | <b>0 - 3 km</b><br>31,027<br>1,664<br>4,570<br>4,472<br>3,549<br>3,931<br>3,268<br>1,752<br>714<br>39.7<br>6 Age - 0 - 3 km                       | 111,912<br>6,227<br>19,171<br>8,099<br>18,078<br>15,625<br>12,160<br>12,429<br>11,111<br>6,290<br>2,722 | Labour Force by Occupation<br>A Management<br>B Business & Finance<br>C Natural Sciences<br>D Health<br>E Educ, Govt, & Religion<br>F Art, Culture, Rec, & Sport<br>G Sales & Service<br>H Trades & Transportation<br>I Primary Industry<br>J Processing & Manufacturing<br>K Not Applicable<br>@O-3 km                                   | 0 - 3 km<br>16,151<br>19<br>2,120<br>532<br>1,475<br>1,394<br>167<br>4,572<br>3,848<br>286<br>1,500<br>237<br>is - 0 - 3 km | (<br>58<br>2<br>6<br>7<br>15<br>11<br>11 |
| 0 to 4 years<br>5 to 19 years<br>20 to 24 years<br>25 to 34 years<br>35 to 34 years<br>35 to 44 years<br>45 to 54 years<br>65 to 74 years<br>75 to 84 years<br>85 years and over<br>Median Age              | <b>0 - 3 km</b><br>31,027<br>1,664<br>4,570<br>4,472<br>3,549<br>3,931<br>3,268<br>1,752<br>714<br>39.7<br>6 Age - 0 - 3 km                       | 111,912<br>6,227<br>19,171<br>8,099<br>18,078<br>15,625<br>12,160<br>12,429<br>11,111<br>6,290<br>2,722 | Labour Force by Occupation<br>A Management<br>B Business & Finance<br>C Natural Sciences<br>D Health<br>E Educ, Govt, & Religion<br>F Art, Culture, Rec, & Sport<br>G Sales & Service<br>H Trades & Transportation<br>I Primary Industry<br>J Processing & Manufacturing<br>K Not Applicable<br>@O-3 km                                   | 0 - 3 km<br>16,151<br>19<br>2,120<br>532<br>1,475<br>1,394<br>167<br>4,572<br>3,848<br>286<br>1,500<br>237<br>is - 0 - 3 km | 158<br>22<br>6<br>7<br>15<br>11<br>11    |
| 0 to 4 years<br>5 to 19 years<br>20 to 24 years<br>25 to 34 years<br>35 to 34 years<br>35 to 44 years<br>55 to 64 years<br>65 to 74 years<br>75 to 84 years<br>85 years and over<br>Median Age              | <b>0 - 3 km</b><br>31,027<br>1,664<br>4,570<br>4,472<br>3,549<br>3,931<br>3,268<br>1,752<br>714<br>39.7<br>6 Age - 0 - 3 km                       | 111,912<br>6,227<br>19,171<br>8,099<br>18,078<br>15,625<br>12,160<br>12,429<br>11,111<br>6,290<br>2,722 | Labour Force by Occupation<br>A Management<br>B Business & Finance<br>C Natural Sciences<br>D Health<br>E Educ, Gov1, & Religion<br>F Art, Culture, Rec, & Sport<br>G Sales & Stervice<br>H Trades & Transportation<br>I Primary Industry<br>J Processing & Manufacturing<br>K Not Applicable<br><b>% Occupation</b><br><b>2</b> 0 - 3 km | 0 - 3 km<br>16,151<br>19<br>2,120<br>532<br>1,475<br>1,394<br>167<br>4,572<br>3,848<br>286<br>1,500<br>237<br>is - 0 - 3 km | 158<br>22<br>6<br>7<br>15<br>11<br>11    |
| 0 to 4 years<br>5 to 19 years<br>20 to 24 years<br>25 to 34 years<br>35 to 34 years<br>35 to 44 years<br>45 to 54 years<br>65 to 74 years<br>75 to 84 years<br>85 years and over<br>Median Age              | <b>0 - 3 km</b><br>31,027<br>1,664<br>4,570<br>4,472<br>3,549<br>3,931<br>3,268<br>1,752<br>714<br>39.7<br>6 Age - 0 - 3 km                       | 111,912<br>6,227<br>19,171<br>8,099<br>18,078<br>15,625<br>12,160<br>12,429<br>11,111<br>6,290<br>2,722 | Labour Force by Occupation<br>A Management<br>B Business & Finance<br>C Natural Sciences<br>D Health<br>E Educ, Gov't, & Religion<br>F Art, Culture, Rec, & Sport<br>G Sales & Service<br>H Trades & Transportation<br>I Primary Industry<br>J Processing & Manufacturing<br>K Not Applicable<br>@ 0 - 3 km                               | 0 - 3 km<br>16,151<br>19<br>2,120<br>532<br>1,475<br>1,394<br>167<br>4,572<br>3,848<br>286<br>1,500<br>237<br>is - 0 - 3 km | 158<br>22<br>6<br>7<br>15<br>11<br>11    |
| 0 to 4 years<br>5 to 19 years<br>20 to 24 years<br>25 to 34 years<br>35 to 34 years<br>35 to 44 years<br>45 to 54 years<br>65 to 74 years<br>75 to 84 years<br>85 years and over<br>Median Age              | <b>0 - 3 km</b><br>31,027<br>1,664<br>4,570<br>4,472<br>3,549<br>3,931<br>3,268<br>1,752<br>714<br>39.7<br>6 Age - 0 - 3 km                       | 111,912<br>6,227<br>19,171<br>8,099<br>18,078<br>15,625<br>12,160<br>12,429<br>11,111<br>6,290<br>2,722 | Labour Force by Occupation<br>A Management<br>B Business & Finance<br>C Natural Sciences<br>D Health<br>E Educ, Gov1, & Religion<br>F Art, Culture, Rec, & Sport<br>G Sales & Stervice<br>H Trades & Transportation<br>I Primary Industry<br>J Processing & Manufacturing<br>K Not Applicable<br><b>% Occupation</b><br><b>2</b> 0 - 3 km | 0 - 3 km<br>16,151<br>19<br>2,120<br>532<br>1,475<br>1,394<br>167<br>4,572<br>3,848<br>286<br>1,500<br>237<br>is - 0 - 3 km | (<br>58<br>2<br>6<br>7<br>15<br>11<br>11 |
| 0 to 4 years<br>5 to 19 years<br>20 to 24 years<br>25 to 34 years<br>35 to 34 years<br>35 to 44 years<br>45 to 54 years<br>65 to 74 years<br>75 to 84 years<br>85 years and over<br>Median Age              | <b>0 - 3 km</b><br>31,027<br>1,664<br>4,570<br>4,472<br>3,549<br>3,931<br>3,268<br>1,752<br>714<br>39.7<br>6 Age - 0 - 3 km                       | 111,912<br>6,227<br>19,171<br>8,099<br>18,078<br>15,625<br>12,160<br>12,429<br>11,111<br>6,290<br>2,722 | Labour Force by Occupation<br>A Management<br>B Business & Finance<br>C Natural Sciences<br>D Health<br>E Educ, Gov't, & Religion<br>F Art, Culture, Rec, & Sport<br>G Sales & Service<br>H Trades & Transportation<br>I Primary Industry<br>J Processing & Manufacturing<br>K Not Applicable<br>@ 0 - 3 km                               | 0 - 3 km<br>16,151<br>19<br>2,120<br>532<br>1,475<br>1,394<br>167<br>4,572<br>3,848<br>286<br>1,500<br>237<br>is - 0 - 3 km | (<br>58<br>2<br>6<br>7<br>15<br>11<br>11 |
| 0 to 4 years<br>5 to 19 years<br>20 to 24 years<br>25 to 34 years<br>35 to 34 years<br>35 to 44 years<br>45 to 54 years<br>65 to 74 years<br>75 to 84 years<br>85 years and over<br>Median Age              | <b>0 - 3 km</b><br>31,027<br>1,664<br>4,570<br>4,472<br>3,549<br>3,931<br>3,268<br>1,752<br>714<br>39.7<br>6 Age - 0 - 3 km                       | 111,912<br>6,227<br>19,171<br>8,099<br>18,078<br>15,625<br>12,160<br>12,429<br>11,111<br>6,290<br>2,722 | Labour Force by Occupation<br>A Management<br>B Business & Finance<br>C Natural Sciences<br>D Health<br>E Educ, Gov't, & Religion<br>F Art, Culture, Rec, & Sport<br>G Sales & Service<br>H Trades & Transportation<br>I Primary Industry<br>J Processing & Manufacturing<br>K Not Applicable<br>@ 0 - 3 km                               | 0 - 3 km<br>16,151<br>19<br>2,120<br>532<br>1,475<br>1,394<br>167<br>4,572<br>3,848<br>286<br>1,500<br>237<br>is - 0 - 3 km | (<br>58<br>2<br>6<br>7<br>15<br>11<br>11 |
| 0 to 4 years<br>5 to 19 years<br>20 to 24 years<br>25 to 34 years<br>35 to 34 years<br>35 to 44 years<br>45 to 54 years<br>65 to 74 years<br>75 to 84 years<br>85 years and over<br>Median Age              | <b>0 - 3 km</b><br>31,027<br>1,664<br>4,570<br>4,472<br>3,549<br>3,931<br>3,268<br>1,752<br>714<br>39.7<br>6 Age - 0 - 3 km                       | 111,912<br>6,227<br>19,171<br>8,099<br>18,078<br>15,625<br>12,160<br>12,429<br>11,111<br>6,290<br>2,722 | Labour Force by Occupation<br>A Management<br>B Business & Finance<br>C Natural Sciences<br>D Health<br>E Educ, Govt, & Religion<br>F Art, Culture, Rec, & Sport<br>G Sales & Service<br>H Trades & Transportation<br>I Primary Industry<br>J Processing & Manufacturing<br>K Not Applicable<br>0 - 3 km                                  | 0 - 3 km<br>16,151<br>19<br>2,120<br>532<br>1,475<br>1,394<br>167<br>4,572<br>3,848<br>286<br>1,500<br>237<br>is - 0 - 3 km | 158<br>22<br>6<br>7<br>15<br>11<br>11    |
| 0 to 4 years<br>5 to 19 years<br>20 to 24 years<br>25 to 34 years<br>35 to 34 years<br>35 to 44 years<br>45 to 54 years<br>65 to 74 years<br>75 to 84 years<br>85 years and over<br>Median Age              | <b>0 - 3 km</b><br>31,027<br>1,664<br>4,570<br>4,472<br>3,549<br>3,931<br>3,268<br>1,752<br>714<br>39.7<br>6 Age - 0 - 3 km                       | 111,912<br>6,227<br>19,171<br>8,099<br>18,078<br>15,625<br>12,160<br>12,429<br>11,111<br>6,290<br>2,722 | Labour Force by Occupation<br>A Management<br>B Business & Finance<br>C Natural Sciences<br>D Health<br>E Educ, Gov't, & Religion<br>F Art, Culture, Rec, & Sport<br>G Sales & Service<br>H Trades & Transportation<br>I Primary Industry<br>J Processing & Manufacturing<br>K Not Applicable<br>@ 0 - 3 km<br>30%<br>25%<br>20%          | 0 - 3 km<br>16,151<br>19<br>2,120<br>532<br>1,475<br>1,394<br>167<br>4,572<br>3,848<br>286<br>1,500<br>237<br>is - 0 - 3 km | (<br>58<br>2<br>6<br>7<br>15<br>11<br>11 |
| 0 to 4 years<br>5 to 19 years<br>20 to 24 years<br>25 to 34 years<br>35 to 34 years<br>35 to 44 years<br>45 to 54 years<br>65 to 74 years<br>75 to 84 years<br>85 years and over<br>Median Age              | <b>0 - 3 km</b><br>31,027<br>1,664<br>4,570<br>4,472<br>3,549<br>3,931<br>3,268<br>1,752<br>714<br>39.7<br>6 Age - 0 - 3 km                       | 111,912<br>6,227<br>19,171<br>8,099<br>18,078<br>15,625<br>12,160<br>12,429<br>11,111<br>6,290<br>2,722 | Labour Force by Occupation<br>A Management<br>B Business & Finance<br>C Natural Sciences<br>D Health<br>E Educ, Govt, & Religion<br>F Art, Culture, Rec, & Sport<br>G Sales & Service<br>H Trades & Transportation<br>I Primary Industry<br>J Processing & Manufacturing<br>K Not Applicable<br>0 - 3 km                                  | 0 - 3 km<br>16,151<br>19<br>2,120<br>532<br>1,475<br>1,394<br>167<br>4,572<br>3,848<br>286<br>1,500<br>237<br>is - 0 - 3 km | (<br>58<br>2<br>6<br>7<br>15<br>11       |
| 0 to 4 years<br>5 to 19 years<br>25 to 34 years<br>25 to 34 years<br>35 to 44 years<br>45 to 54 years<br>55 to 64 years<br>65 to 74 years<br>75 to 64 years<br>85 years and over<br>Median Age              | <b>0 - 3 km</b><br>31,027<br>1,664<br>4,570<br>4,472<br>3,549<br>3,931<br>3,268<br>1,752<br>714<br>39.7<br>6 Age - 0 - 3 km                       | 111,912<br>6,227<br>19,171<br>8,099<br>18,078<br>15,625<br>12,160<br>12,429<br>11,111<br>6,290<br>2,722 | Labour Force by Occupation<br>A Management<br>B Business & Finance<br>C Natural Sciences<br>D Health<br>E Educ, Govt, & Religion<br>F Art, Culture, Rec, & Sport<br>G Sales & Service<br>H Trades & Transportation<br>I Primary Industry<br>J Processing & Manufacturing<br>K Not Applicable<br><b>% Occupation</b><br><b>=</b> 0 - 3 km  | 0 - 3 km<br>16,151<br>19<br>2,120<br>532<br>1,475<br>1,394<br>167<br>4,572<br>3,848<br>286<br>1,500<br>237<br>is - 0 - 3 km | (<br>58<br>2<br>6<br>7<br>15<br>11<br>11 |
| 0 to 4 years<br>5 to 19 years<br>25 to 34 years<br>35 to 34 years<br>35 to 34 years<br>55 to 54 years<br>55 to 54 years<br>55 to 74 years<br>75 to 84 years<br>85 years and over<br>Median Age              | 0 - 3 km<br>31,027<br>1,664<br>5,128<br>1,978<br>4,572<br>3,549<br>3,331<br>3,268<br>1,752<br>714<br>39.7<br>6 Age - 0 - 3 km<br>• Lethbridge CSD | 111,912<br>6,227<br>19,171<br>8,099<br>18,078<br>15,625<br>12,160<br>12,429<br>11,111<br>6,290<br>2,722 | Labour Force by Occupation<br>A Management<br>B Business & Finance<br>C Natural Sciences<br>D Health<br>E Educ, Gov't, & Religion<br>F Art, Culture, Rec, & Sport<br>G Sales & Service<br>H Trades & Transportation<br>I Primary Industry<br>J Processing & Manufacturing<br>K Not Applicable<br>@ 0 - 3 km<br>30%<br>25%<br>20%          | 0 - 3 km<br>16,151<br>19<br>2,120<br>532<br>1,475<br>1,394<br>167<br>4,572<br>3,848<br>286<br>1,500<br>237<br>is - 0 - 3 km | (<br>58<br>2<br>6<br>7<br>15<br>11<br>11 |