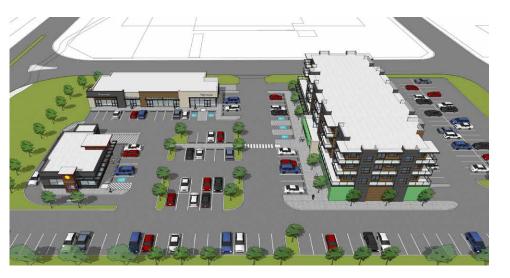

# PROPERTY **HIGHLIGHTS**

- Mixed use site to include approximately 45 purpose built residential rental units
- Over 125 new residential rental units located on the south end of block
- High visibility location
- Excellent access off 28 Street North ٠
- New access points from 29 Street North and 15 Avenue North
- Over 140 parking stalls on site with dedicated parking for residential
- Bays available from 1,250 SF
- Anchor position available ٠
- Drive-thru available •
- Zoning: Urban Innovation ٠

## SITE MAP

39650 [130'-1"] 6100 6100 6100 [20'-0"] [20'-0"] [20'-0"] 3000, 9000 3000, 10700 [35'-1"] 10650 [34'-11"] 21000 [68'-11"] PROPERTY LINE URIN PLAN 191/2232 WASTE & RECYCLING LOADING B WASTE & RECYCLING 6950 CRU 7,000 ft<sup>a</sup> Parking Regid: 22 C 111 CRU 5,000 ft<sup>2</sup> Parking Req'd: 15 72-27 6 Ġ. () () () () SETB 3.0m SIDE SETBACK Яľ D STREET NORTH STREET NORTH C WASTE & RECYCLING 86725 А CRU 7,600 ft<sup>2</sup> Parking Req'd: 30 CRU 34142 DRIVE-THRU 2,400 ft<sup>2</sup> Parking Reg'd: 7 -0 28 29 LOADING 3000 OUTLINE ABOVE 3-STOREY RESIDENTIAL COMPLEX. TOTAL 45 UNITS FLOOR PLATE: 12,400 M<sup>4</sup> PROPOSED RI/RO 21000 [68'-11"] 7000 12700 [41'-8"] 7000 \_\_\_\_ / 300 PERTY LINE +141392