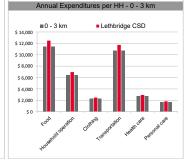

| EXPENDITURES PER HOUSEHOLD |           |           |  |  |
|----------------------------|-----------|-----------|--|--|
|                            | 0 - 3 km  | CSD       |  |  |
| Expenditure Per Household  | \$ 70,890 | \$ 77,631 |  |  |
| Food                       | \$ 11,461 | \$ 12,519 |  |  |
| Shelter                    | \$ 21,532 | \$ 23,586 |  |  |
| Household operation        | \$ 6,396  | \$ 6,996  |  |  |
| Household equipment        | \$ 3,666  | \$ 4,032  |  |  |
| Clothing                   | \$ 2,293  | \$ 2,512  |  |  |
| Transportation             | \$ 10,722 | \$ 11,762 |  |  |
| Health care                | \$ 2,735  | \$ 2,974  |  |  |
| Personal care              | \$ 1,699  | \$ 1,864  |  |  |
| Recreation                 | \$ 4,255  | \$ 4,657  |  |  |
| Reading materials          | \$ 205    | \$ 224    |  |  |
| Education                  | \$ 2,087  | \$ 2,319  |  |  |
| Tobacco and alcohol        | \$ 1,784  | \$ 1,934  |  |  |
| Games of chance            | \$ 252    | \$ 275    |  |  |
| Miscellaneous expenditures | \$ 1,802  | \$ 1,979  |  |  |