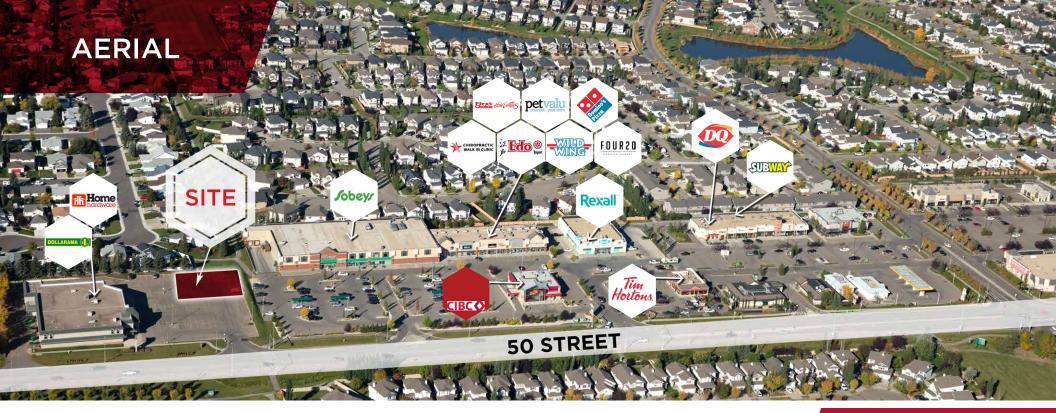

#### 50 STREET

# **TENANT LIST**

- Sobeys
- Posh Nails Salon
- First Choice Haircutters
- Pet Valu
- Domino's Pizza
- Health Star Chiropractic
- Saigon Delights
- EDO Japan
- Four20
- Wild Wing
- CIBC
- Home Hardware
- Dollarama