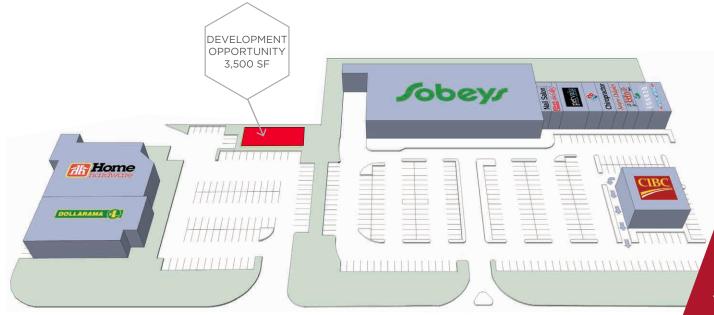

# **TENANT LIST**

- Sobeys
- Posh Nails Salon
- First Choice Haircutters
- Pet Valu
- Domino's Pizza
- Health Star Chiropractic
- Saigon Delights
- EDO Japan
- Four20
- Wild Wing
- CIBC
- Home Hardware
- Dollarama