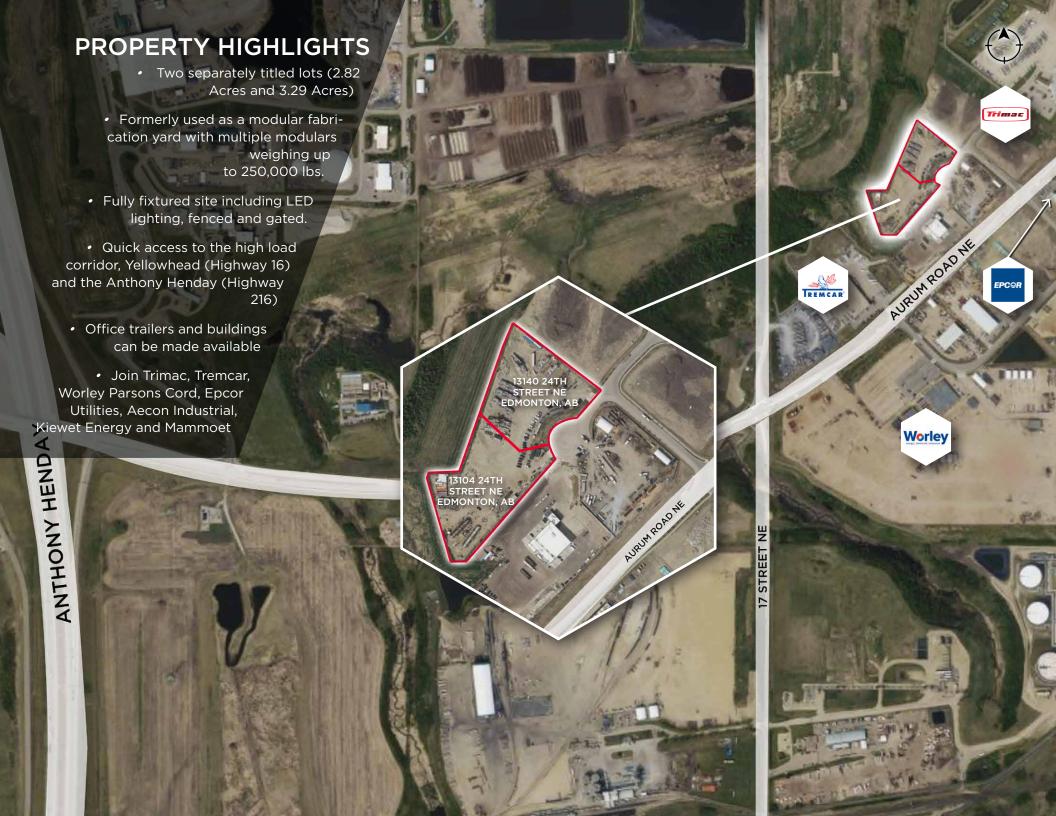

## AURUM INDUSTRIAL

2.82 - 6.11 Acres of Graveled Industrial Land on Two Separately Titled Lots

13104 & 13140 24th Street NE Edmonton, AB

**Cushman & Wakefield Edmonton** 

Suite 2700, TD Tower 10088 102 Avenue Edmonton, AB T5J 2Z1 cwedm.com Chris Van Den Biggelaar Associate Partner