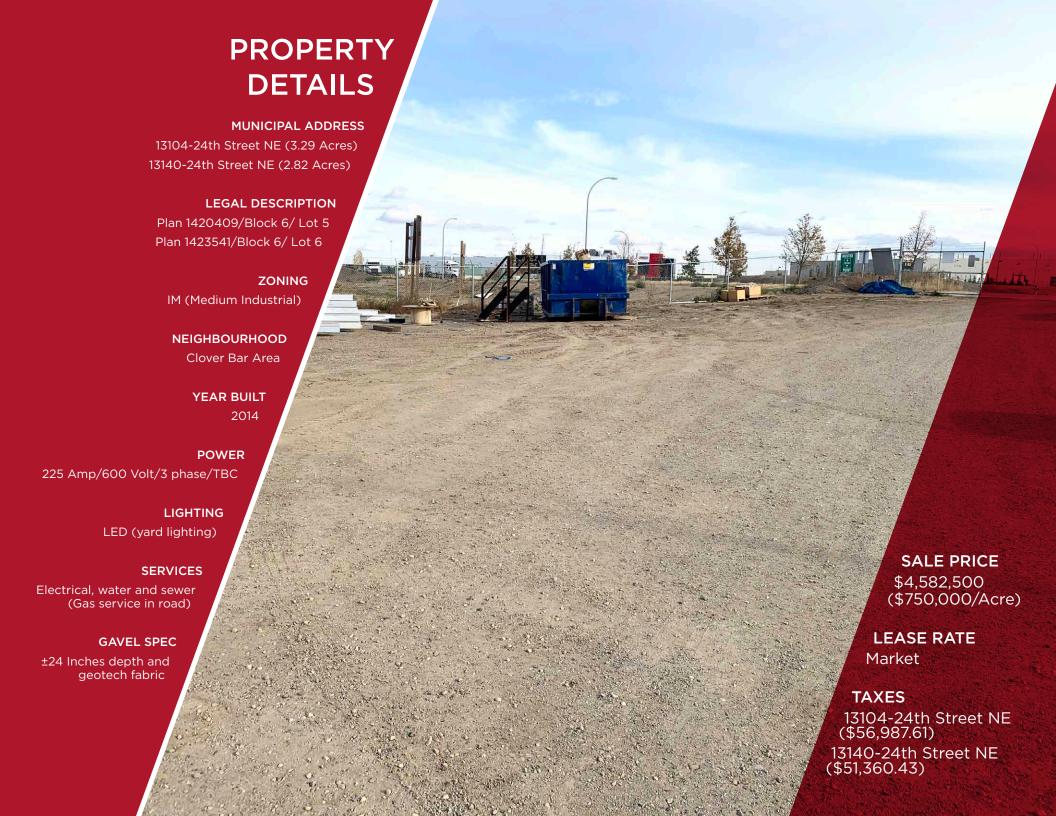

FULLY GRAVELED INDUSTRIAL LAND

**EASY ACCESS TO THE HIGH LOAD CORRIDOR** 

PRICE REDUCTION!

FOR SALE/LEASE

## AURUM INDUSTRIAL

2.82 - 6.11 Acres of Graveled Industrial Land on Two Separately Titled Lots

13104 & 13140 24th Street NE Edmonton, AB

**Cushman & Wakefield Edmonton** 

Suite 2700, TD Tower 10088 102 Avenue Edmonton, AB T5J 2Z1 cwedm.com Chris Van Den Biggelaar Associate Partner