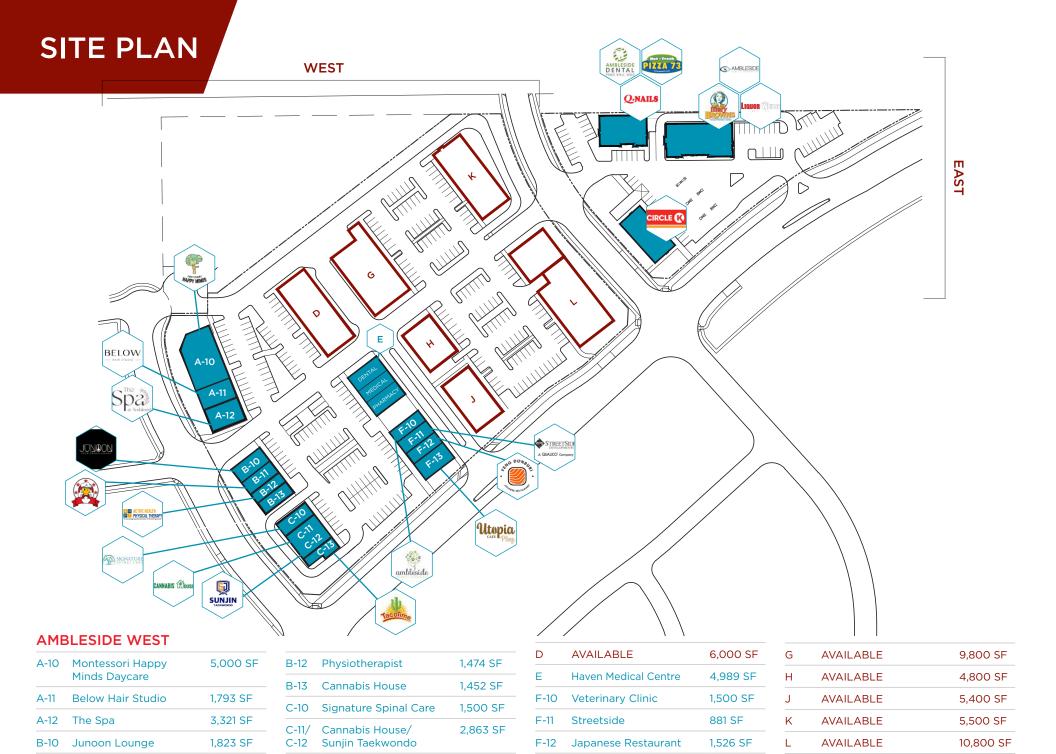

#### HOUSEHOLD

1KM 3KM 5KM 4,044 19,399 36,472

VEHICLES PER DAY 9,167 on Ellerslie Road SW

1,495 SF

F-13

Utopia Play Cafe

2,286 SF

1,151 SF

C-13 Taco Time

B-11

Buster's Pizza

**John Shamey**Partner
780 702 8079
john.shamey@cwedm.com

Gary Killips
Partner
780 917 8332
gary.killips@cwedm.com

Cody Miner, B.COMM.
Sales Assistant
780 702 2982
cody.miner@cwedm.com