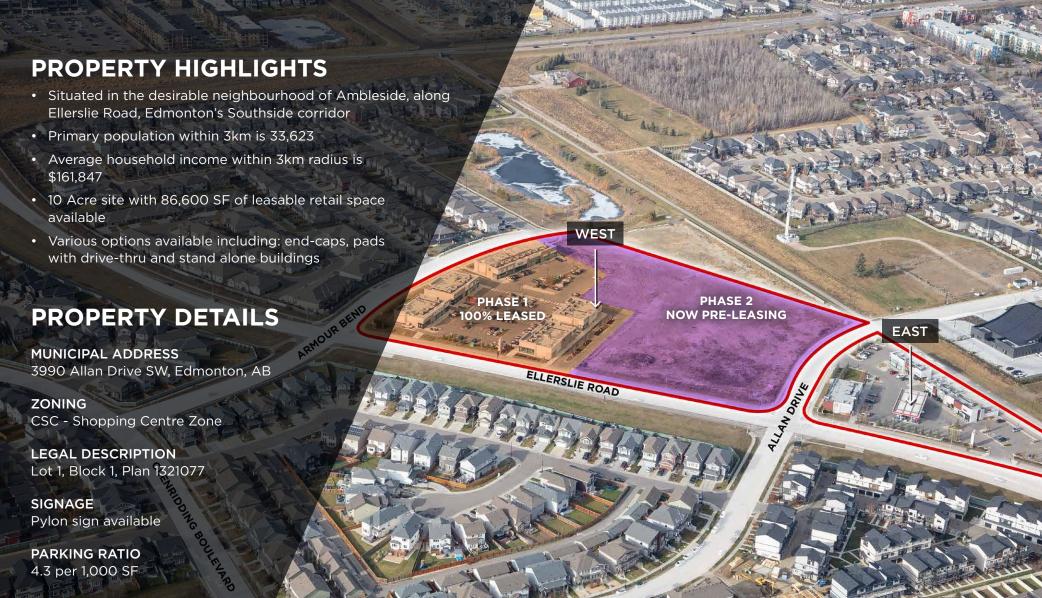

#### **AVAILABILITIES**

Phase 1: 100% Leased Phase 2: Now Pre-Leasing

**SITE AREA**10 Acres

#### **POPULATION**

1KM 3KM 5KM 11,664 33,876 107,415

#### AVERAGE INCOME

1KM 3KM 5KM \$146,125 \$162,024 \$168,939

#### HOUSEHOLD

1KM 3KM 5KM 4,044 19,399 36,472

VEHICLES PER DAY 9,167 on Ellerslie Road SW

1,495 SF

F-13

Utopia Play Cafe

2,286 SF

1,151 SF