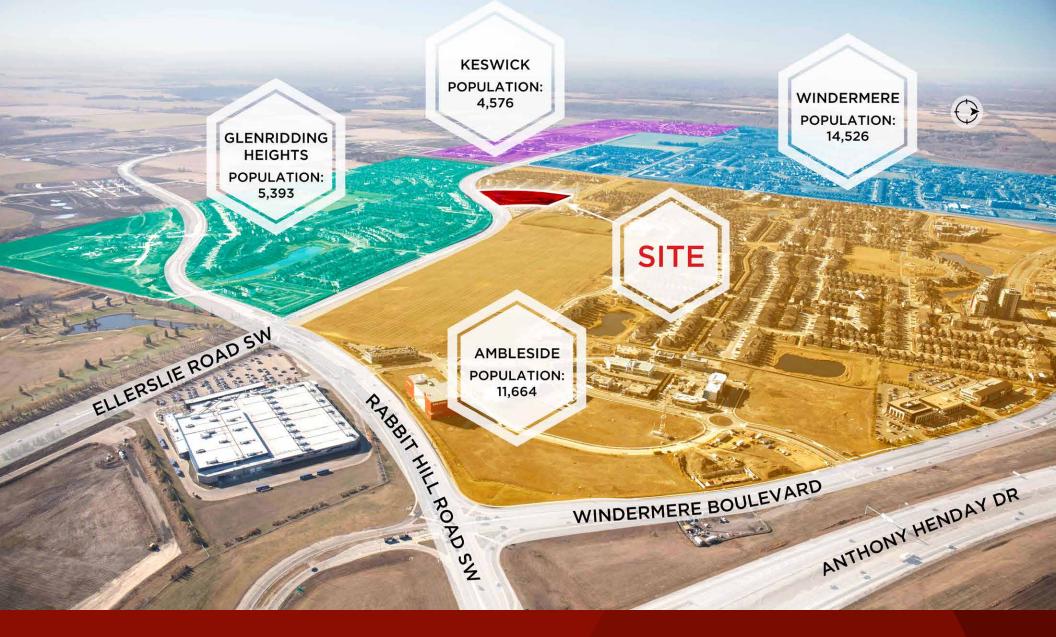

#### **AVAILABILITIES**

Phase 1: 100% Leased Phase 2: Now Pre-Leasing

**SITE AREA**10 Acres

#### **POPULATION**

1KM 3KM 5KM 11,664 33,876 107,415

## **DEMOGRAPHICS**