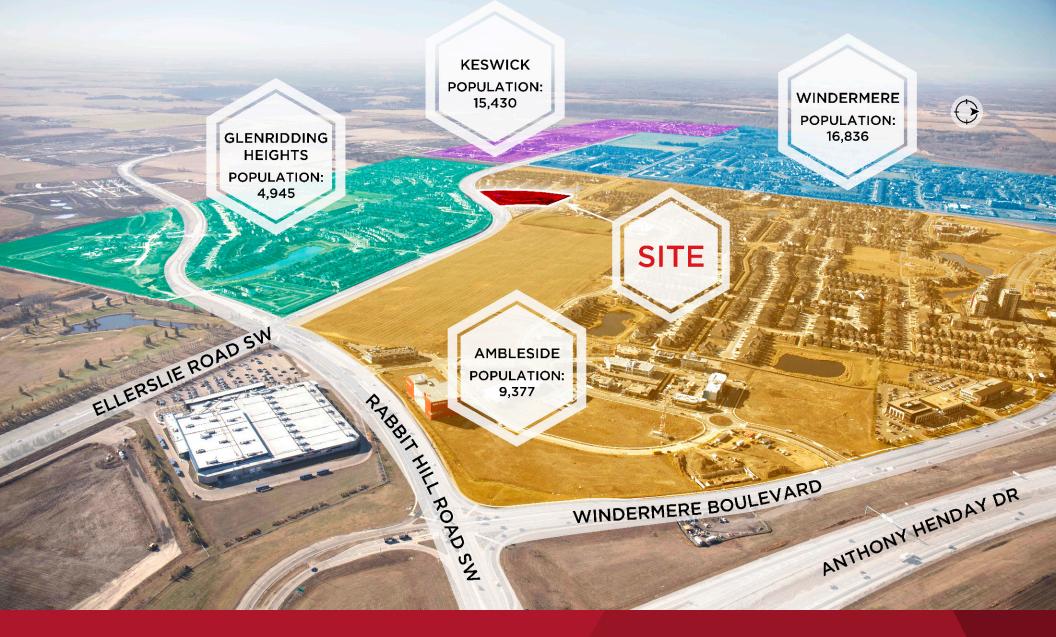

# **DEMOGRAPHICS**

#### **POPULATION** 1km 3km

5km 8,031 33,876 76,180

| L | 8 | ] |   |
|---|---|---|---|
|   |   |   | 4 |

#### **AVERAGE INCOME**

1km 3km 5km \$156,137 \$161,853 \$165,140

#### **HOUSEHOLDS**

3km 5km 1km 2,842 25,850 12,327

#### **VEHICLES PER DAY**

8,900 on Ellerslie Road SW in front of property in 2018