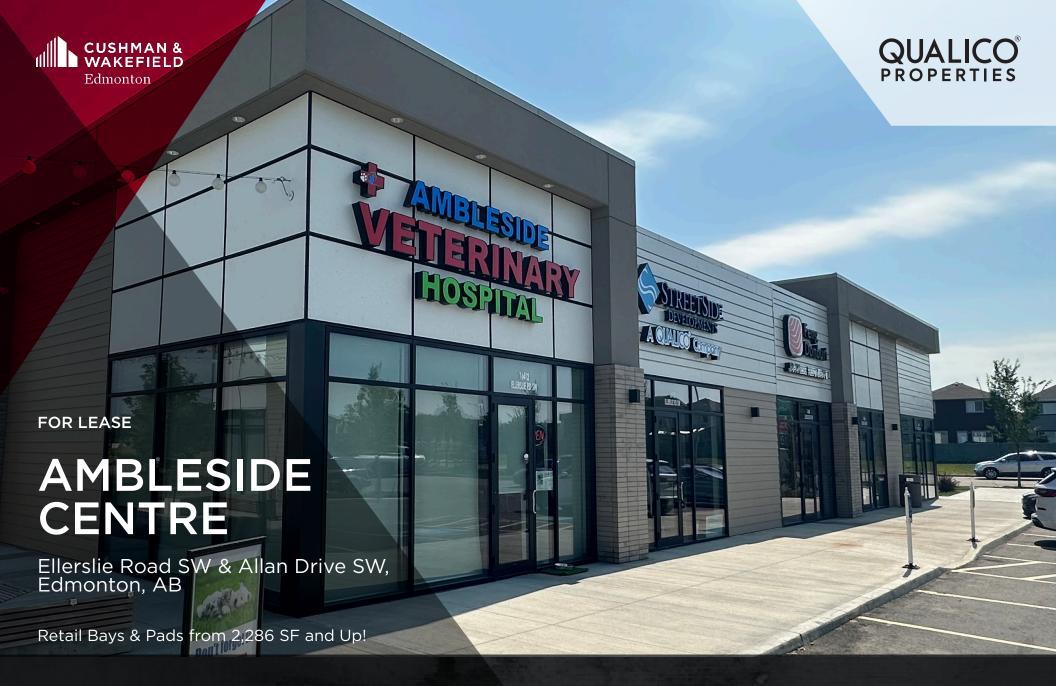

# PROPERTY DETAILS

# 2,286 SF AVAILABLE IMMEDIATELY

# **MUNICIPAL ADDRESS**

3990 Allan Drive SW, Edmonton, AB

# **AVAILABILITIES**

2,286 SF available immediately

# SITE AREA

10 Acres

**John Shamey**Partner
780 702 8079
john.shamey@cwedm.com

Gary Killips
Partner
780 917 8332
gary.killips@cwedm.com

Jennifer Baker
Team Coordinator
780 720 7629
jennifer.baker@cwedm.com