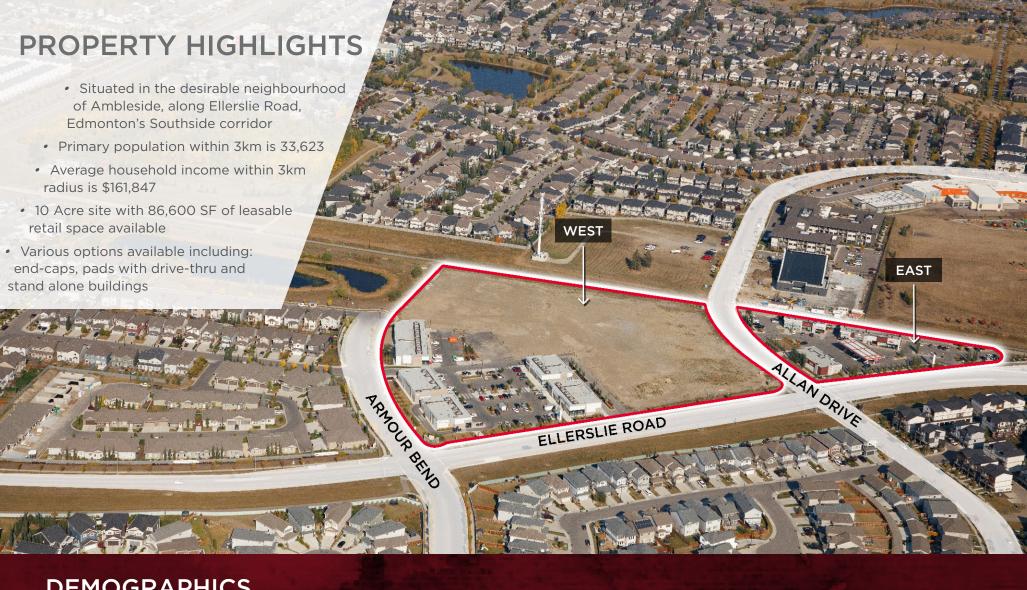

# **DEMOGRAPHICS**

#### **POPULATION** 1km 3km

5km 8,031 33,876 76,180

| L | 8 | ] |   |
|---|---|---|---|
|   |   |   | 4 |

#### **AVERAGE INCOME**

1km 3km 5km \$156,137 \$161,853 \$165,140

#### **HOUSEHOLDS**

3km 5km 1km 2,842 25,850 12,327

#### **VEHICLES PER DAY**

8,900 on Ellerslie Road SW in front of property in 2018