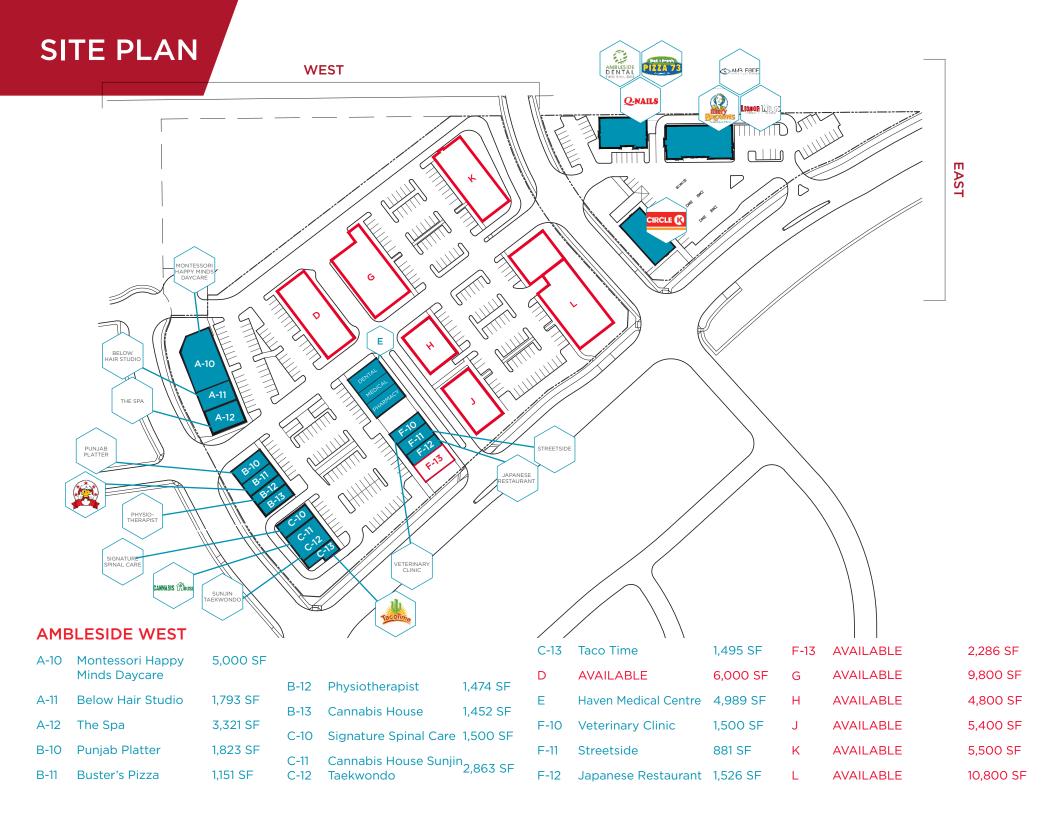

# PROPERTY DETAILS

# 2,286 SF AVAILABLE IMMEDIATELY

# **MUNICIPAL ADDRESS**

3990 Allan Drive SW, Edmonton, AB

# ZONING

CSC - Shopping Centre Zone

# **LEGAL DESCRIPTION**

Lot 1, Block 1, Plan 1321077

#### **SIGNAGE**

Pylon sign available

# **PARKING RATIO**

4.3 per 1,000 SF

# **OPERATING COSTS**

\$14.48 per SF (est. 2024)

Excludes management <u>fee</u>

# **AVAILABILITIES**

2,286 SF available immediately

# SITE AREA

10 Acres

**John Shamey**Partner
780 702 8079
john.shamey@cwedm.com

Gary Killips
Partner
780 917 8332
gary.killips@cwedm.com

Jennifer Baker
Team Coordinator
780 720 7629
jennifer.baker@cwedm.com