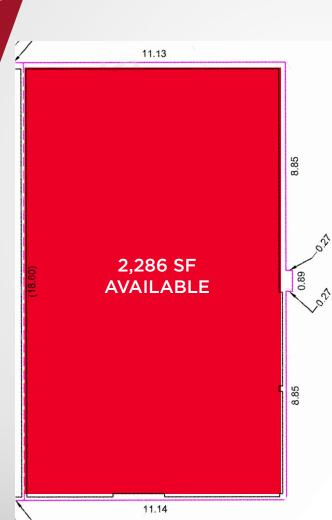

# 2,286 SF AVAILABLE IMMEDIATELY

# **AVAILABILITIES**

2,286 SF available immediately