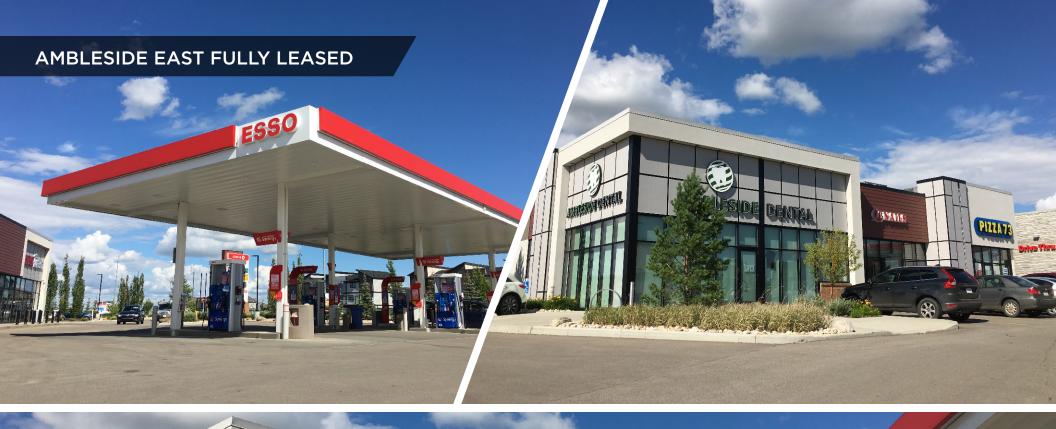

# PROPERTY DETAILS

# 2,286 SF AVAILABLE IMMEDIATELY

# **MUNICIPAL ADDRESS**

3990 Allan Drive SW, Edmonton, AB

# **AVAILABILITIES**

2,286 SF available immediately