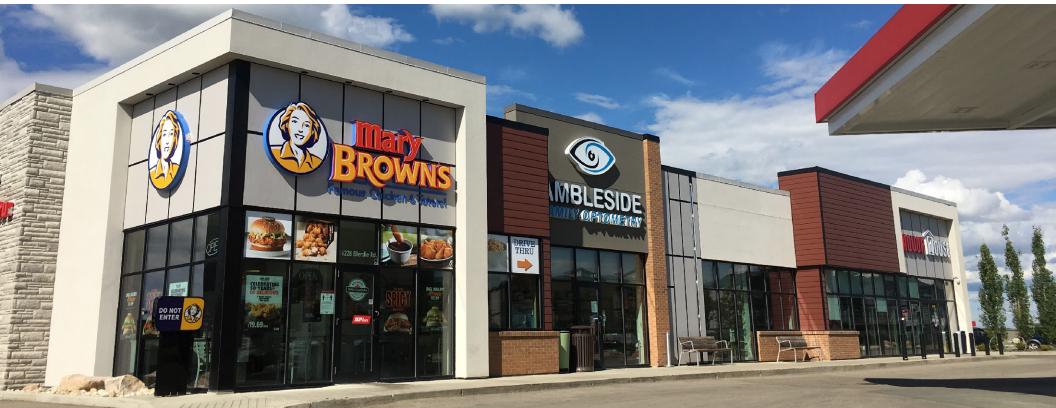

# PROPERTY DETAILS

# 2,286 SF AVAILABLE IMMEDIATELY

# **MUNICIPAL ADDRESS**

3990 Allan Drive SW, Edmonton, AB

# **AVAILABILITIES**

2,286 SF available immediately