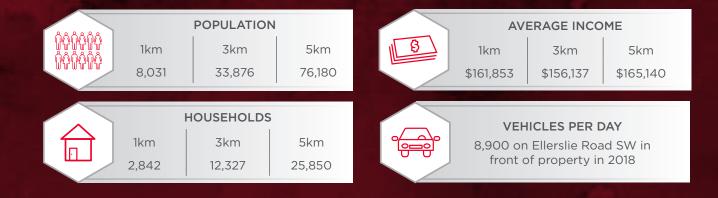

## DEMOGRAPHICS

WEST

ELLERSLIE ROAD

EAST

AN DRIVE

# **PROPERTY HIGHLIGHTS**

- Situated in the desirable neighbourhood of Ambleside, along Ellerslie Road, Edmonton's Southside corridor
- Primary population within 3km is 33,623
- Average household income within 3km radius is \$161,847
- 10 Acre site with 86,600 SF of leasable retail space available
- Various options available including: end-caps, pads with drive-thru and stand alone buildings