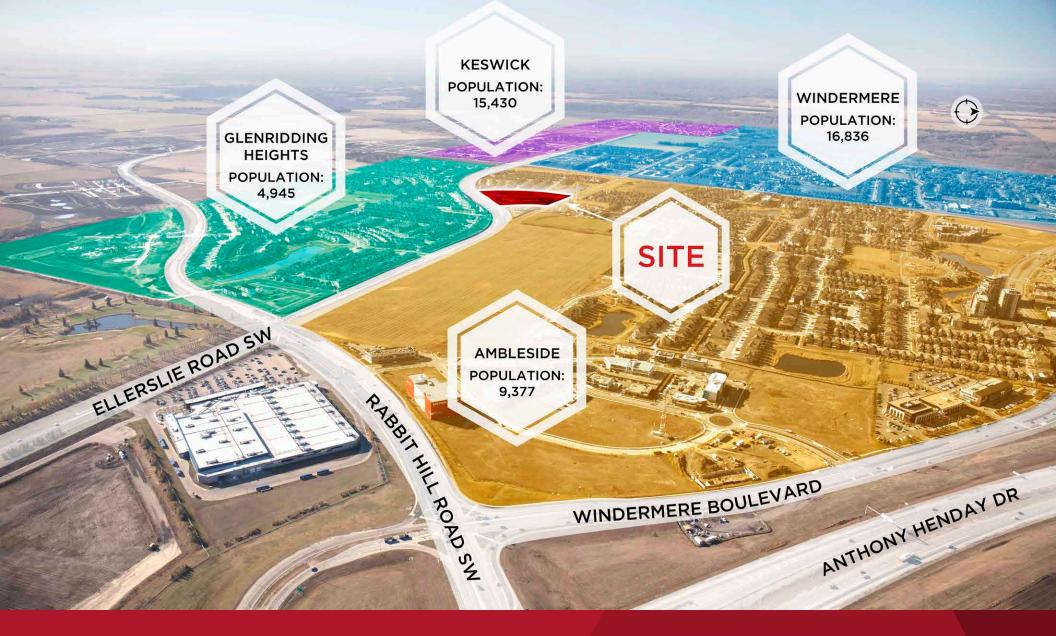

## DEMOGRAPHICS

WEST

ELLERSLIE ROAD

EAST

AN DRIVE

# **PROPERTY HIGHLIGHTS**

- Situated in the desirable neighbourhood of Ambleside, along Ellerslie Road, Edmonton's Southside corridor
- Primary population within 3km is 33,623
- Average household income within 3km radius is \$161,847
- 10 Acre site with 86,600 SF of leasable retail space available
- Various options available including: end-caps, pads with drive-thru and stand alone buildings