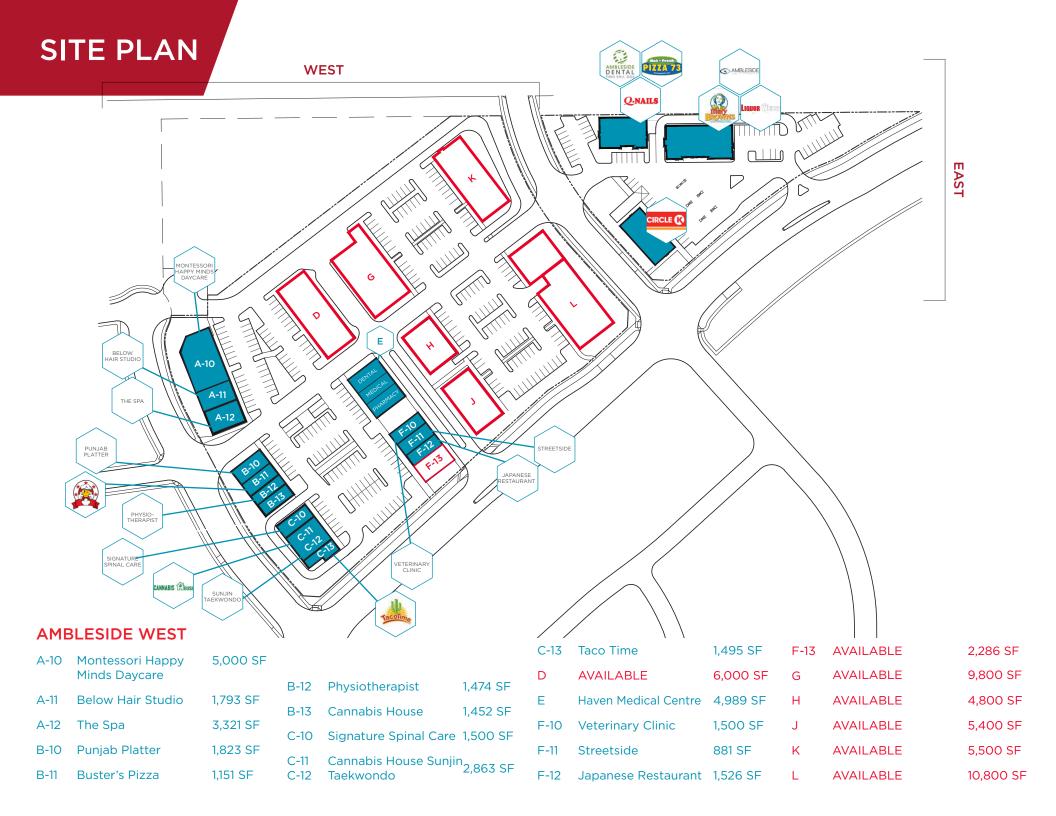

# **PROPERTY HIGHLIGHTS**

- Situated in the desirable neighbourhood of Ambleside, along Ellerslie Road, Edmonton's Southside corridor
- Primary population within 3km is 33,623
- Average household income within 3km radius is \$161,847
- 10 Acre site with 86,600 SF of leasable retail space available
- Various options available including: end-caps, pads with drive-thru and stand alone buildings