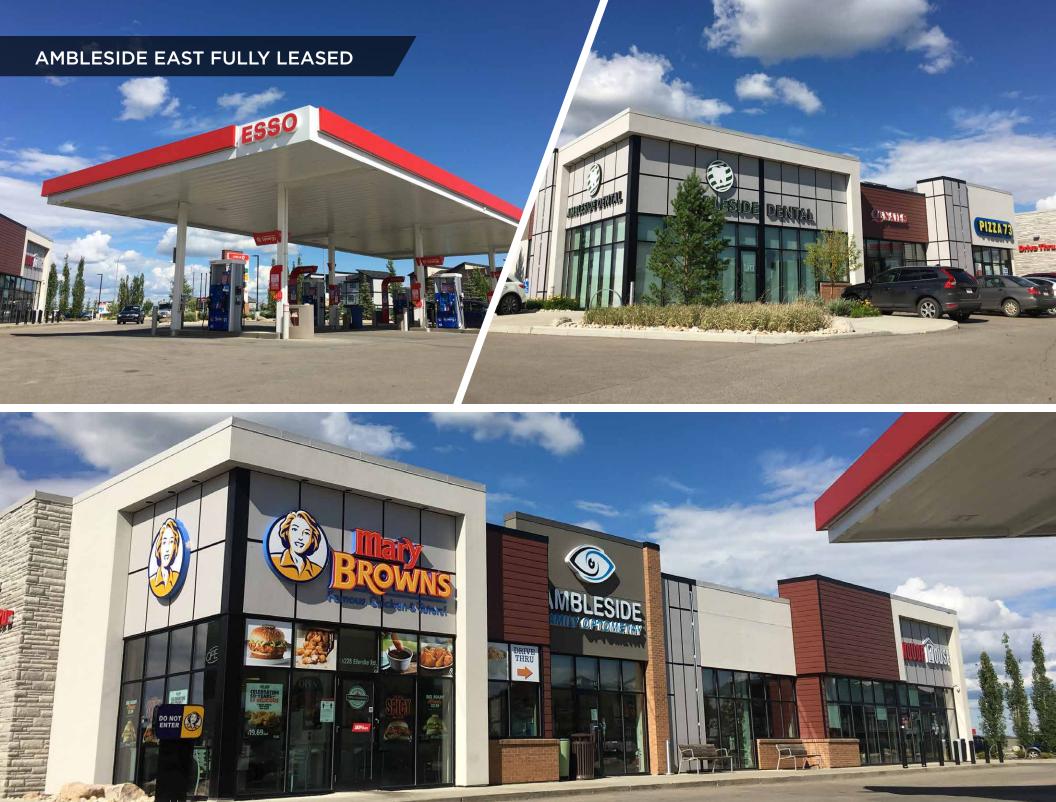

# **PROPERTY HIGHLIGHTS**

- Situated in the desirable neighbourhood of Ambleside, along Ellerslie Road, Edmonton's Southside corridor
- Primary population within 3km is 33,623
- Average household income within 3km radius is \$161,847
- 10 Acre site with 86,600 SF of leasable retail space available
- Various options available including: end-caps, pads with drive-thru and stand alone buildings

## **PROPERTY DETAILS**