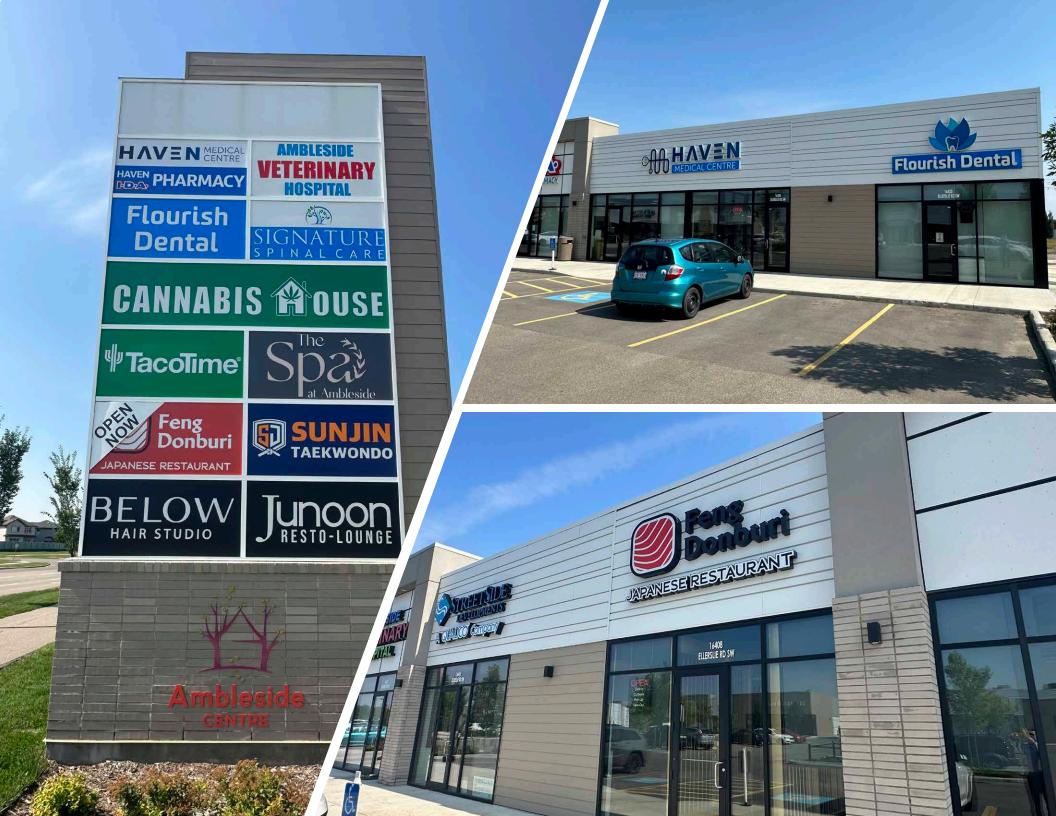

# **PROPERTY HIGHLIGHTS**

- Situated in the desirable neighbourhood of Ambleside, along Ellerslie Road, Edmonton's Southside corridor
- Primary population within 3km is 33,623
- Average household income within 3km radius is \$161,847
- 10 Acre site with 86,600 SF of leasable retail space available
- Various options available including: end-caps, pads with drive-thru and stand alone buildings

## **PROPERTY DETAILS**