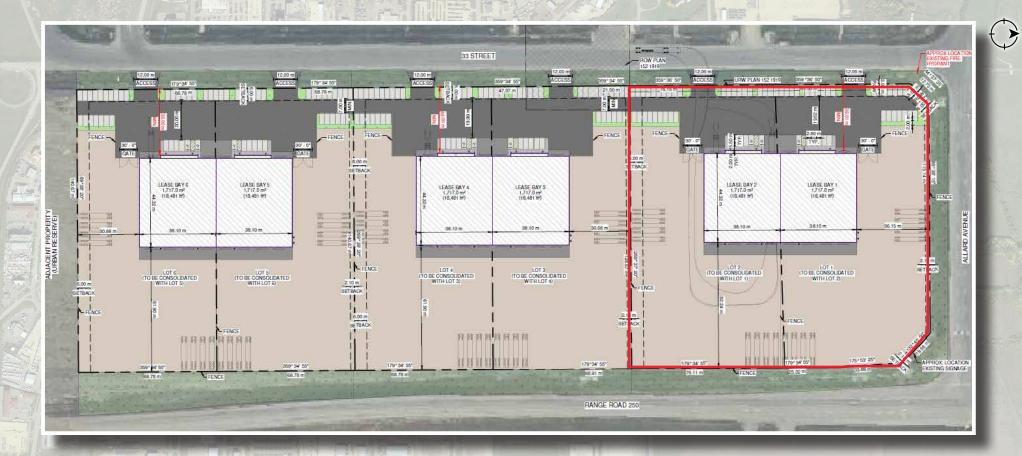

## **DETAILS**

**LEGAL DESCRIPTION** Lots 1-6, Block 21, Plan 1521918

ZONING

MI - Medium Industrial

**AVAILABLE** 

36,963 SF demisable to (2) 18,481 SF bays Additional Build to Suit Options Available

SITE SIZE 5.11 Acres

**LOADING** Up to (6) Grade per 18,481 SF with Drive-Thru Capability

**POWER** 

To be Confirmed

CEILING HEIGHT 31' Clear ; 26'9" Under Hook

**LEASE RATE** Market

**OPERATING COSTS**To be Determined

**AVAILABLE** Q1 2025