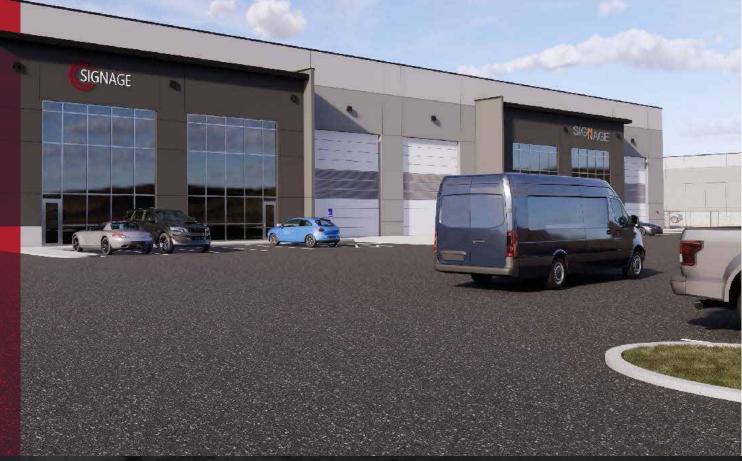

Chohan Group of Companies

**FOR LEASE** 

NEW SINGLE OR MULTI-TENANT
BUILDINGS

**36,963 SF MULTI- TENANT BUILDINGS** 

Allard Avenue & 33 Street, Leduc, AB **GRADE LOADING** 

**AVAILABLE Q1 2025** 

YARD/TRAILER STORAGE

**LOADING** Up to (6) Grade per 18,481 SF with Drive-Thru Capability

**POWER** 

To be Confirmed

CEILING HEIGHT 31' Clear ; 26'9" Under Hook

**LEASE RATE** Market

**OPERATING COSTS**To be Determined

**AVAILABLE** Q1 2025