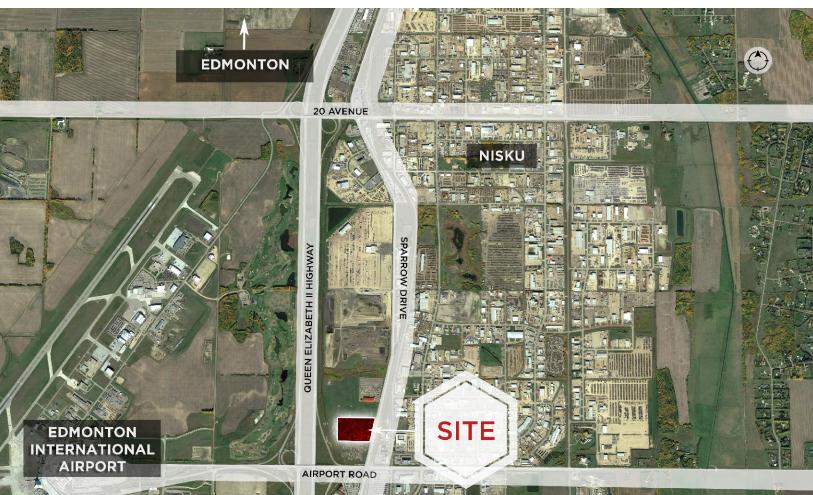

# FOR SALE Airport Lands NWC Airport Road & Sparrow Drive, Nisku, AB

### **Property Highlights**

- Sale Price: \$900,000.00 per Acre
- High exposure location to QEII Highway, Airport Road, and Sparrow Drive
- Commercial Service (CS) Zoning
- Primary uses include: automotive & equipment repair, sales and services, warehousing and storage, commercial retail and service, business office, convention facility, and personal and health care service.
- Discretionary uses include: auctioneering service, automotive/equipment body repair, commercial storage, recreational vehicle storage, indoor recreation, contractor service, and manufactured home, sales and service.