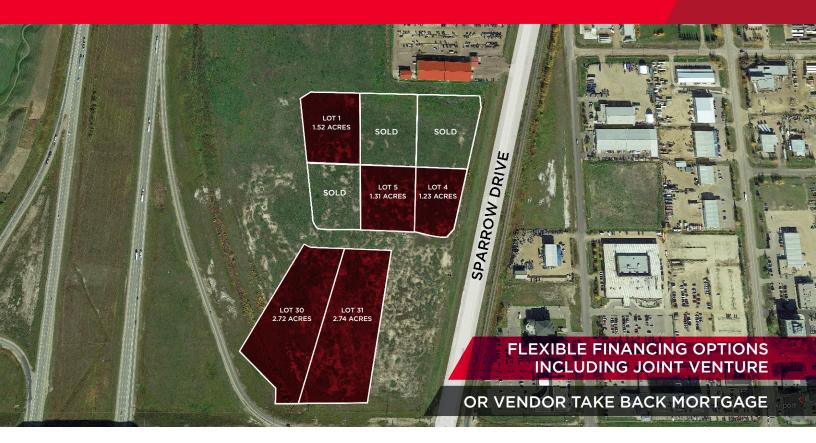

## Available Lots Ranging from 1.23 Acres - 5.46 Acres

### **Available Sizes**

| Lot             | Size (Acres) | Price                  | Status    |
|-----------------|--------------|------------------------|-----------|
| Block 1, Lot 30 | 2.72 Acres   | \$2,448,000            | Available |
| Block 1, Lot 31 | 2.74 Acres   | \$2,466,000            | Available |
| Block 2, Lot 1  | 1.52 Acres   | \$1,368,000            | Available |
| Block 2, Lot 2  | 1.42 Acres   | <del>\$1,278,000</del> | SOLD      |
| Block 2, Lot 4  | 1.23 Acres   | \$1,107,000            | Available |
| Block 2, Lot 5  | 1.31 Acres   | \$1,179,000            | Available |

### Aerial

Andy Horvath Partner 780 917 8338 andy.horvath@cwedm.com Nicole Pozer Team Coordinator 780 702 9472 nicole.pozer@cwedm.com Burke Smith Partner 780 917 8344 burke.smith@cwedm.com CUSHMAN & WAKEFIELD Edmonton Suite 2700, TD Tower 10088 - 102 Avenue Edmonton, AB T5J 2Z1 www.cwedm.com