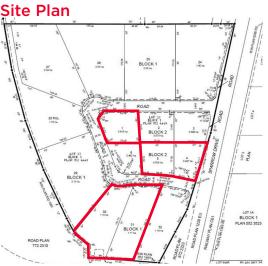

### **Available Sizes**

| Lot             | Size (Acres) | Price                  | Status    |
|-----------------|--------------|------------------------|-----------|
| Block 1, Lot 30 | 2.72 Acres   | \$2,448,000            | Available |
| Block 1, Lot 31 | 2.74 Acres   | \$2,466,000            | Available |
| Block 2, Lot 1  | 1.52 Acres   | \$1,368,000            | Available |
| Block 2, Lot 2  | 1.42 Acres   | <del>\$1,278,000</del> | SOLD      |
| Block 2, Lot 4  | 1.23 Acres   | \$1,107,000            | Available |
| Block 2, Lot 5  | 1.31 Acres   | \$1,179,000            | Available |