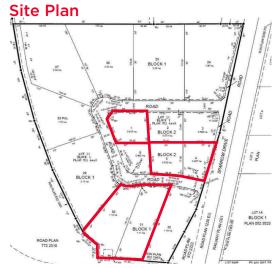

#### **Available Sizes**

| Lot             | Size (Acres) | Price                  | Status    |
|-----------------|--------------|------------------------|-----------|
| Block 1, Lot 30 | 2.72 Acres   | \$2,040,000            | Available |
| Block 1, Lot 31 | 2.74 Acres   | \$2,055,000            | Available |
| Block 2, Lot 1  | 1.52 Acres   | \$1,140,000            | Available |
| Block 2, Lot 2  | 1.42 Acres   | <del>\$1,278,000</del> | SOLD      |
| Block 2, Lot 4  | 1.23 Acres   | \$922,500              | Available |
| Block 2, Lot 5  | 1.31 Acres   | \$982,500              | Available |