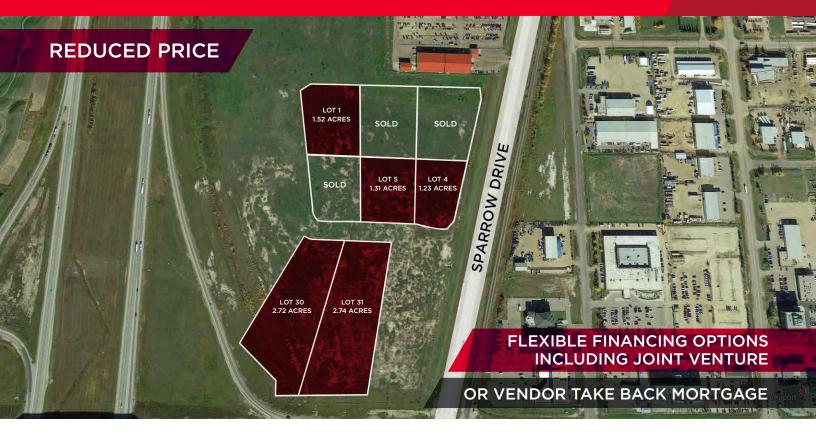

#### **Available Sizes**

| Lot             | Size (Acres) | Price                  | Status    |
|-----------------|--------------|------------------------|-----------|
| Block 1, Lot 30 | 2.72 Acres   | \$2,040,000            | Available |
| Block 1, Lot 31 | 2.74 Acres   | \$2,055,000            | Available |
| Block 2, Lot 1  | 1.52 Acres   | \$1,140,000            | Available |
| Block 2, Lot 2  | 1.42 Acres   | <del>\$1,278,000</del> | SOLD      |
| Block 2, Lot 4  | 1.23 Acres   | \$922,500              | Available |
| Block 2, Lot 5  | 1.31 Acres   | \$982,500              | Available |

#### **Aerial**