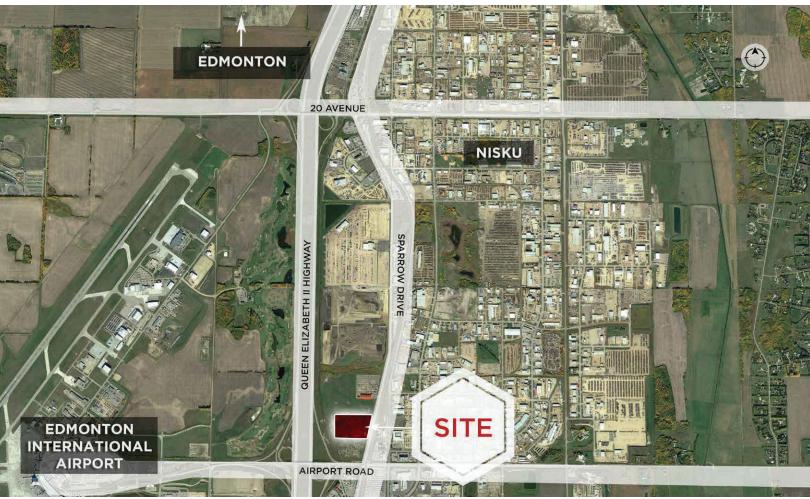

presentation as to the condition of the property (or properties) in question. July 9, 2024



### **FOR SALE**

# **Airport Lands**

NWC Airport Road & Sparrow Drive, Nisku, AB

#### **Available Sizes**

| Lot             | Size (Acres) | Price                  | Status    |
|-----------------|--------------|------------------------|-----------|
| Block 1, Lot 30 | 2.72 Acres   | \$2,040,000            | Available |
| Block 1, Lot 31 | 2.74 Acres   | \$2,055,000            | Available |
| Block 2, Lot 1  | 1.52 Acres   | \$1,140,000            | Available |
| Block 2, Lot 2  | 1.42 Acres   | <del>\$1,278,000</del> | SOLD      |
| Block 2, Lot 4  | 1.23 Acres   | \$922,500              | Available |
| Block 2, Lot 5  | 1.31 Acres   | \$982,500              | Available |



#### **Aerial**



#### **Andy Horvath**

Partner 780 917 8338 andy.horvath@cwedm.com

#### **Nicole Pozer**

Team Coordinator 780 702 9472 nicole.pozer@cwedm.com

#### **Burke Smith**

Partner 780 917 8344 burke.smith@cwedm.com CUSHMAN & WAKEFIELD Edmonton Suite 2700, TD Tower 10088 - 102 Avenue Edmonton, AB T5J 2Z1 www.cwedm.com

Cushman & Wakefield Edmonton is independently owned and operated / A Member of the Cushman & Wakefield Alliance. No warranty or representation, express or implied, is made to the accuracy or completeness of the information contained herein, and same is submitted subject to errors, omissions, change of price, rental or other conditions, withdrawal without notice, and to any special listing conditions imposed by the property owner(s). As applicable, we make no representation as to