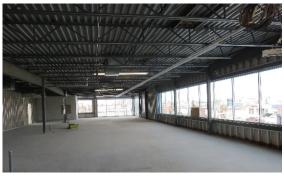

### **Property Details**

**AVAILABILITY:** 2,300 SF - 2nd floor office space

BASIC RENT: Negotiable

ADDITIONAL RENT: \$10.00 per SF (Est. 2019)

**SITE SIZE:** 33,058 SF

**ZONING:** CSC - Shopping Centre Zone

**CORRIDOR:** 97<sup>th</sup> Street

AVAILABLE: Immediately

PARKING: Ample surface parking