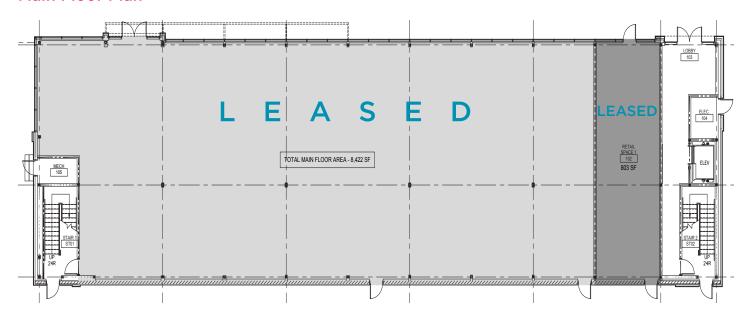

exposure to 137<sup>th</sup> Avenue with 28,300 VPD
- Excellent exposure to 97<sup>th</sup> Street with 46,500 VPD
- · Close proximity to the Northgate Transit Centre



#### **Dustin Bateyko**

Partner 780 702 4257 dustin.bateyko@cwedm.com





## Professional Building on 97th Street 12970 97 Street, Edmonton, AB



### **Property Details**

**AVAILABILITY:** 2,300 SF - 2nd floor office space

BASIC RENT: Negotiable

ADDITIONAL RENT: \$10.00 per SF (Est. 2019)

**SITE SIZE:** 33,058 SF

**ZONING:** CSC - Shopping Centre Zone

**CORRIDOR:** 97<sup>th</sup> Street

AVAILABLE: Immediately

PARKING: Ample surface parking

### **Dustin Bateyko**

Partner 780 702 4257 dustin.bateyko@cwedm.com







## Professional Building on 97th Street 12970 97 Street, Edmonton, AB

### **Main Floor Plan**



### Second Floor Plan



#### **Dustin Bateyko**

Partner 780 702 4257 dustin.bateyko@cwedm.com



# Professional Building on 97th Street 12970 97 Street, Edmonton, AB

### **DEMOGRAPHICS**

| BUSINESSES                                                                                                                                                                                                      |                                                                                                                  |                                                                                                                                      | POPULATION & HOUSEHOLD SUMMARY