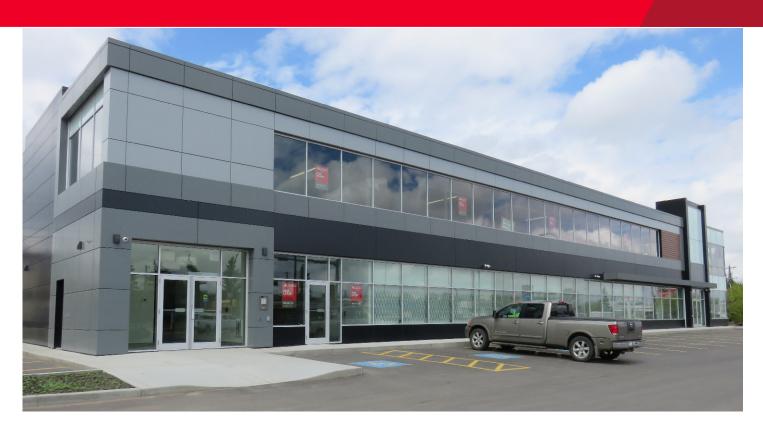

### **Property Details**

**AVAILABILITY:** 2,300 SF - 2nd floor office space

BASIC RENT: Negotiable

ADDITIONAL RENT: \$10.00 per SF (Est. 2019)

**SITE SIZE:** 33,058 SF

**ZONING:** CSC - Shopping Centre Zone

**CORRIDOR:** 97<sup>th</sup> Street

AVAILABLE: Immediately

PARKING: Ample surface parking