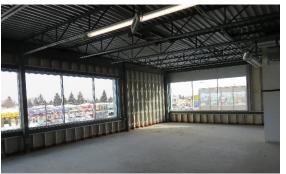

### **Property Details**

**AVAILABILITY:** 2,300 SF - 2nd floor office space

BASIC RENT: Negotiable

ADDITIONAL RENT: \$10.00 per SF (Est. 2019)

**SITE SIZE:** 33,058 SF

**ZONING:** CSC - Shopping Centre Zone

**CORRIDOR:** 97<sup>th</sup> Street

AVAILABLE: Immediately

PARKING: Ample surface parking