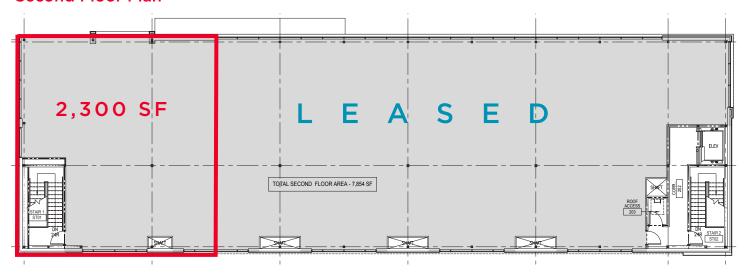

### Second Floor Plan

### **Property Details**

**AVAILABILITY:** 2,300 SF - 2nd floor office space

BASIC RENT: Negotiable

ADDITIONAL RENT: \$10.00 per SF (Est. 2019)

**SITE SIZE:** 33,058 SF

**ZONING:** CSC - Shopping Centre Zone