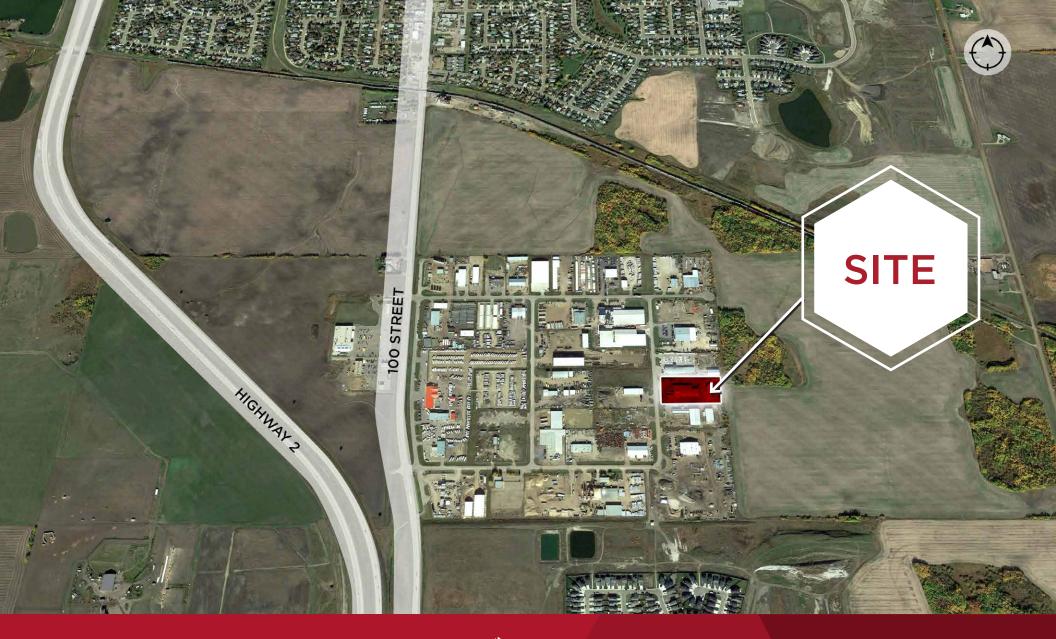

## THE OPPORTUNITY

- Manufacturing facility located in Morinville Industrial Park
- Office build-out with lots of natural light
- (2) 10-Ton Cranes, (1) 7.5-Ton Crane
- 10 minutes from St. Albert
- Quick access to Highway 2
- 16.6% site coverage ratio
- Fully serviced
- 3 opportunities available for sale

### **ENTIRE SITE**

MUNICIPAL ADDRESS 8802 95 Street, Town of Morinville, AB

LEGAL DESCRIPTION Plan: 7821779, Block 3, Lot 4 & 5

**ZONING** Business and Industrial Park (BMP)

**NEIGHBOURHOOD** Morinville Industrial