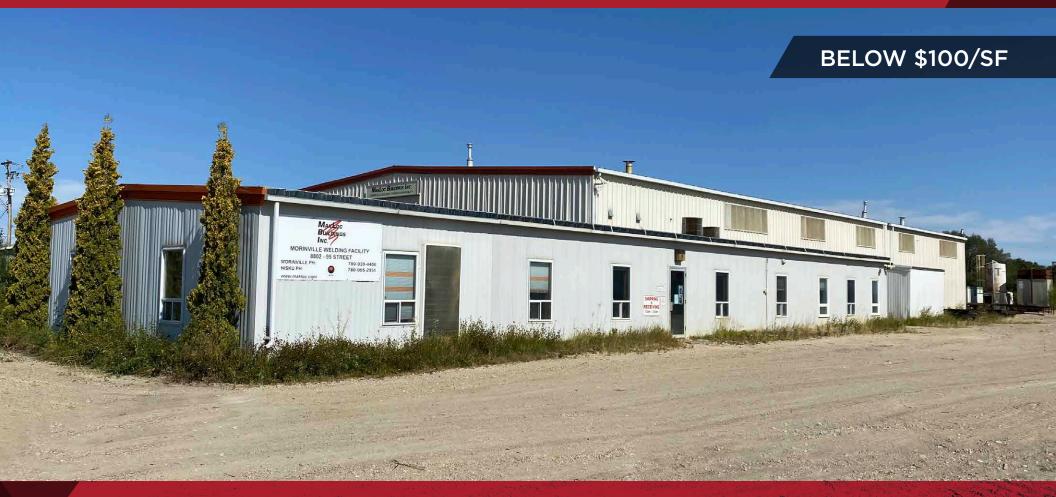

# FOR SALE/LEASE **MORINVILLE FABRICATION** SERVICE BUILDING 8802 95 Street, Morinville, AB

**Nick Mytopher** 

nick.mytopher@cwedm.com

Associate

587 597 5475

**CUSHMAN & WAKEFIELD** Edmonton Suite 2700, TD Tower 10088 - 102 Avenue Edmonton, AB T5J 2Z1 www.cwedm.com

## THE OPPORTUNITY

- Manufacturing facility located in Morinville Industrial Park
- Office build-out with lots of natural light
- (2) 10-Ton Cranes, (1) 7.5-Ton Crane
- 10 minutes from St. Albert
- Quick access to Highway 2
- 16.6% site coverage ratio
- Fully serviced
- 3 opportunities available for sale

#### AVAILABILITY

18,300 SF - Main Warehouse 16,000 SF - Fabrication Warehouse 8,000 SF - Paint Shop

42,300 SF - Total Building Area

**SALE PRICE** \$3,950,000 (\$93.38/SF)

> LEASE RATE \$10.00 per SF

Kurt Paull, SIOR Partner 780 702 4258 kurt.paull@cwedm.com max.mcpeak@cwedm.com will.harvie@cwedm.com nick.mytopher@cwedm.com