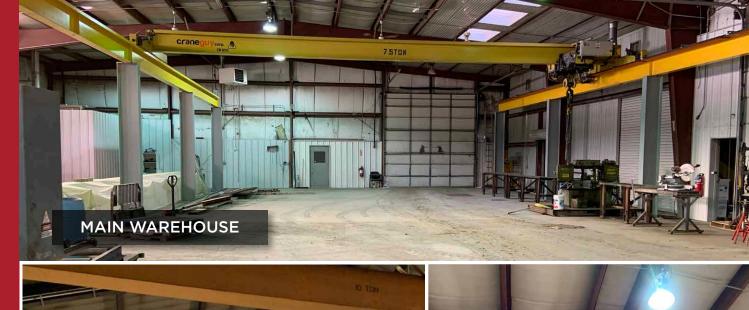

INTERIOR FAB WAREHOUSE

AT THE A

INTERIOR FAB WAREHOUSE

SITE SIZE 5.96 Acres

SITE COVERAGE RATIO 16.6%

YEAR BUILT 2011

POWER 1000 Amp, 600 Volt, 3 Phase (TBC)

**CRANE** Two 10-Ton One 7.5-Ton

LIGHTING Halide and Halogen

**HEATING** Gas Fired Overhead and Radiant Tube

LOADING Main Warehouse Grade: One (1) 14' x 12', One (1) 10' x 12' Three (3) 14' x 16'

Fabrication Shop Grade: One (1) 14' x 14', Four (4) 28' x 30'

Paint Shop Grade: One (1) 20' x 18'

**CEILING HEIGHT** 18' - 30' Clear (TBC)