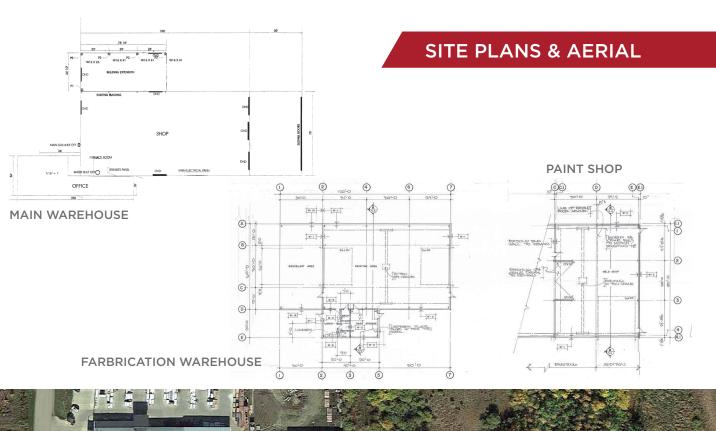

MAIN WAREHOUSE 18.300 SF

FAB WAREHOUSE

16,000 S

#### AVAILABILITY

18,300 SF - Main Warehouse 16,000 SF - Fabrication Warehouse 8,000 SF - Paint Shop

42,300 SF - Total Building Area

**SALE PRICE** \$3,950,000 (\$93.38/SF)

> LEASE RATE \$10.00 per SF

Kurt Paull, SIOR Partner 780 702 4258 kurt.paull@cwedm.com max.mcpeak@cwedm.com will.harvie@cwedm.com nick.mytopher@cwedm.com