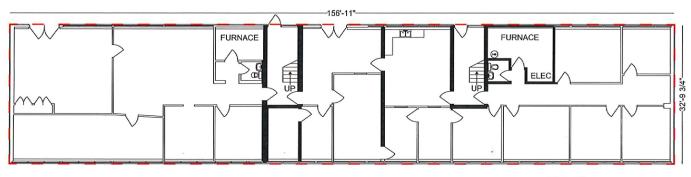

# CONCEPTUAL OFFICE PLANS

Main Floor

#### **OFFICE BUILDING**

Main Floor 5.149 SF Second Floor 6,365 SF

TOTAL 11,514 SF