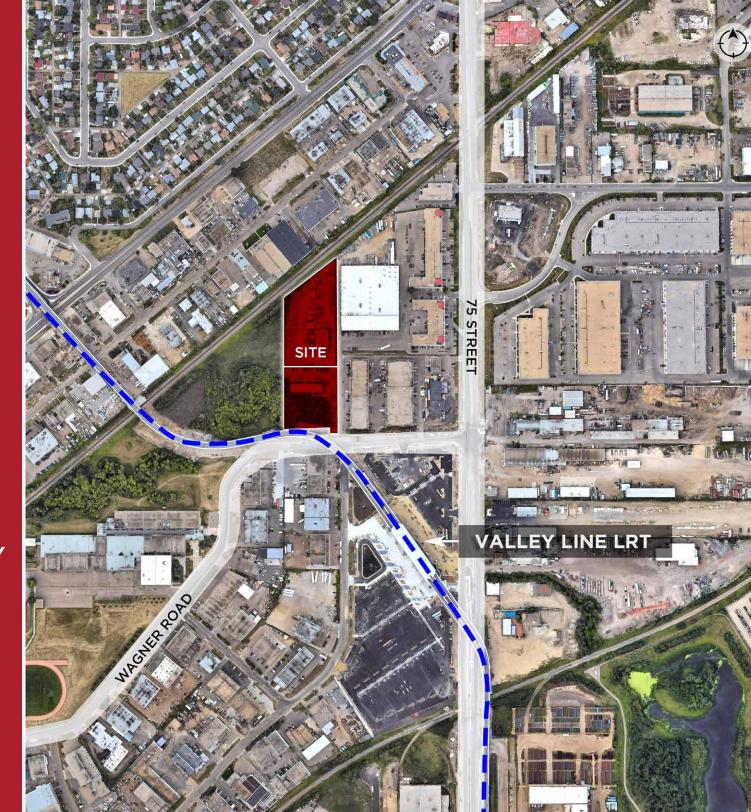

# THE OPPORTUNITY

- Freestanding shop building measuring 7,380 SF with separate two-storey office building measuring 11,514 SF
- Office building can be leased separately from shop building and land
- Excellent South Edmonton location with access to Whitemud Drive and 75 Street
- Possibility for shop building expansion
- 2.71 acre +/- graveled yard around shop building
- Newly completed LRT Valley
- Line South station across the street
- Overpass clear height is approximately 11 meters
- Unobstructed access to 75 Street intersection

#### SITE SIZE

4.50 Acre site with 2.71 acre +/- yard area accompanying shop building

#### **AERIAL PROPOSED SITE PLAN**

**Andy Horvath** Partner 780 917 8338 andy.horvath@cwedm.com

**Nicole Pozer, Unlicensed** Team Coordinator 780 702 9472

Partner nicole.pozer@cwedm.com

**Burke Smith** 780 917 8344 burke.smith@cwedm.com