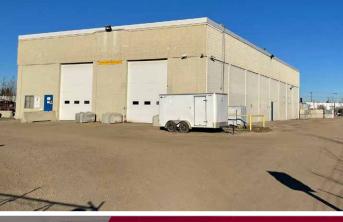

# THE OPPORTUNITY

- Freestanding shop building measuring 7,380 SF with separate two-storey office building measuring 11,514 SF
- Office building can be leased separately from shop building and land
- Excellent South Edmonton location with access to Whitemud Drive and 75 Street
- Possibility for shop building expansion
- 2.71 acre +/- graveled yard around shop building
- Newly completed LRT Valley
- Line South station across the street
- Overpass clear height is approximately 11 meters
- Unobstructed access to 75 Street intersection

#### **SHOP BUILDING**

TOTAL 7,380 SF (Additional space can be added)

#### **LOADING DOORS** (4) Grade 14' X 16'