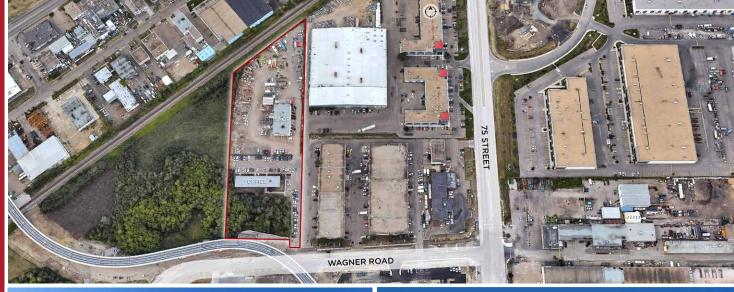

## OFFICE AERIAL

#### **PROPERTY DETAILS**

**MUNICIPAL ADDRESS** 7708 Wagner Road, Edmonton, AB

**LEGAL DESCRIPTION** Lot 9, Block 13, Plan 842TR