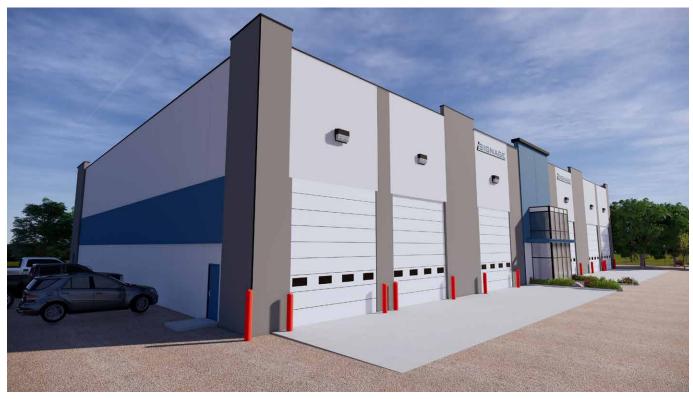

**ZONING**

**IM** - Medium Industrial

#### SITE SIZE

4.50 Acre site with 2.71 acre +/- yard area accompanying shop building

#### **OFFICE BUILDING**

Main Floor 5.149 SF Second Floor 6,365 SF

TOTAL 11,514 SF

#### **SHOP BUILDING**

TOTAL 7,380 SF (Additional space can be added)

#### **LOADING DOORS** (4) Grade 14' X 16'

#### PARKING STALLS

72 dedicated parking stalls to accompany office building

#### **POWER**

400 Amp, 600 Volt

#### **PROPERTY OPPORTUNITY**

**SHOP BUILDING &** \$17.50/SF

LAND LEASE RATE:

\$15.00/SF

**OFFICE BUILDING** LEASE RATE:

\$40.00/SF

OFFICE T.I. **ALLOWANCE:** 

**PROPERTY TAXES:** 

\$89.813.80 (2022)

**AVAILABILITY:** 

60 days

notice



## OFFICE AERIAL



# CONCEPTUAL OFFICE PLANS



Main Floor



#### POSSIBILITY OF SHOP BULDING EXPANSION



**BUILDING RENDERING** 

#### **AERIAL PROPOSED SITE PLAN**





**Andy Horvath** Partner 780 917 8338 andy.horvath@cwedm.com

**Nicole Pozer, Unlicensed** Team Coordinator 780 702 9472

Partner nicole.pozer@cwedm.com

**Burke Smith** 780 917 8344 burke.smith@cwedm.com