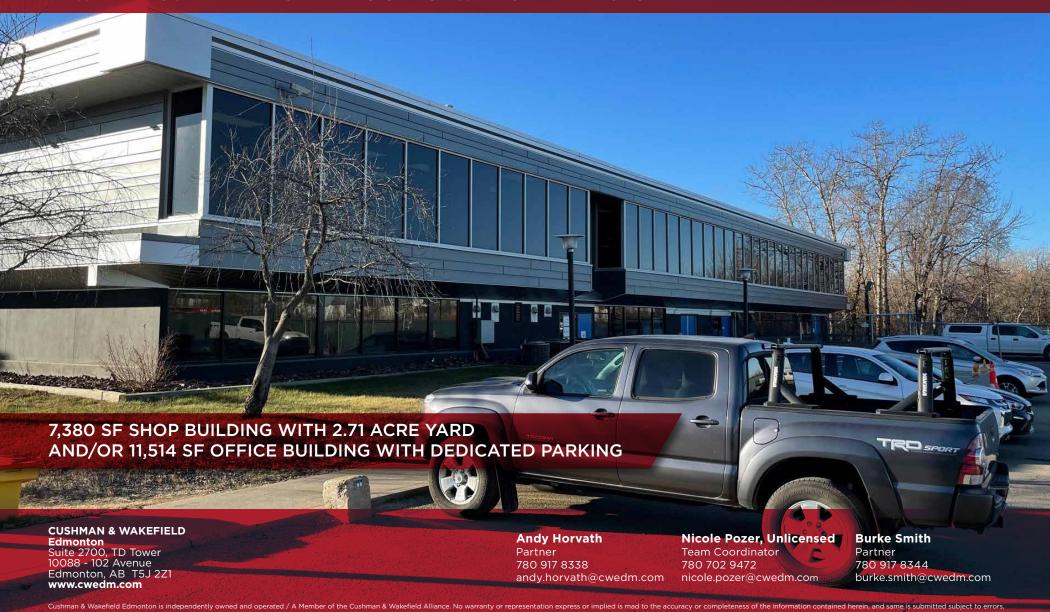

# **OFFICE & DRIVE-THRU SHOP**

7708 Wagner Road, Edmonton, AB

NEWLY RENOVATED FREESTANDING OFFICE WITH SEPARATE SHOP AND YARD

# THE OPPORTUNITY

- Freestanding shop building measuring 7,380 SF with separate two-storey office building measuring 11,514 SF
- Office building can be leased separately from shop building and land
- Excellent South Edmonton location with access to Whitemud Drive and 75 Street
- Possibility for shop building expansion
- 2.71 acre +/- graveled yard around shop building
- Newly completed LRT Valley
- Line South station across the street
- Overpass clear height is approximately 11 meters
- Unobstructed access to 75 Street intersection