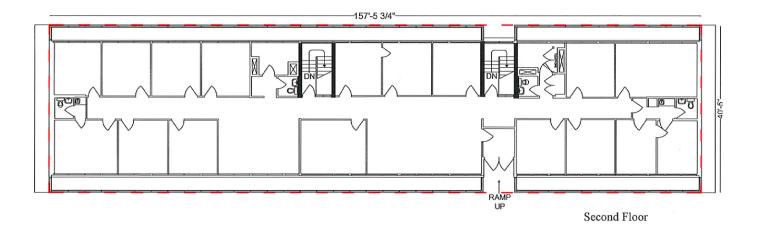

#### **OFFICE BUILDING**

Main Floor 5.149 SF Second Floor 6,365 SF

TOTAL 11,514 SF