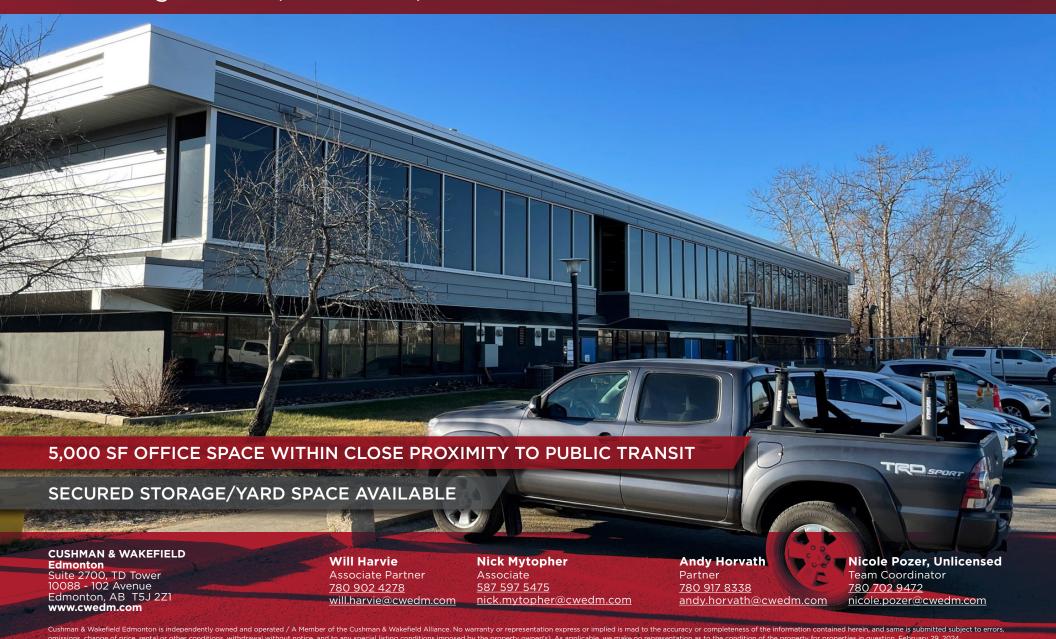

# DAVIES INDUSTRIAL OFFICE SPACE

7708 Wagner Road, Edmonton, AB

## THE OPPORTUNITY

- 5,000 SF office space available
- Great opportunity for not-for-profit users
- Excellent South Edmonton location with access to Whitemud Drive and 75 Street
- Newly completed LRT Valley Line South station across the street
- Unobstructed access to 75 Street intersection
- Ample parking available
- fully fenced/ secured storage area