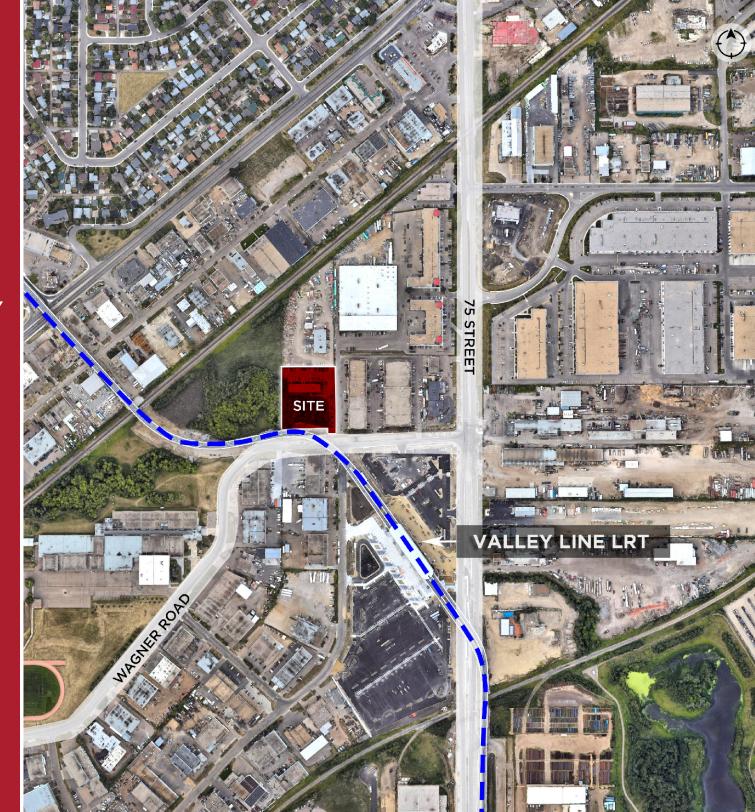

## THE OPPORTUNITY

- 5,000 SF office space available
- Great opportunity for not-for-profit users
- Excellent South Edmonton location with access to Whitemud Drive and 75 Street
- Newly completed LRT Valley Line South station across the street
- Unobstructed access to 75 Street intersection
- Ample parking available
- fully fenced/ secured storage area

#### **PROPERTY DETAILS**

MUNICIPAL ADDRESS 7708 Wagner Road, Edmonton, AB

**LEGAL DESCRIPTION**Lot 9, Block 13, Plan 842TR