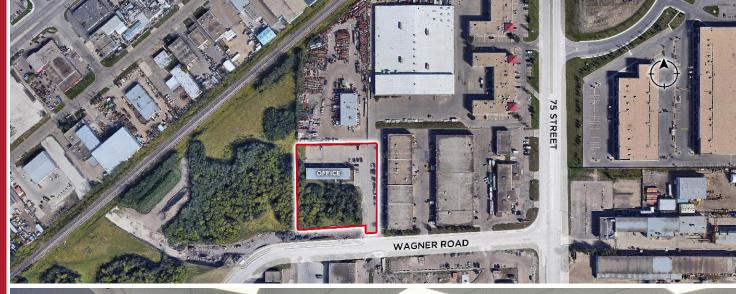

## OFFICE AERIAL

#### **PROPERTY DETAILS**

MUNICIPAL ADDRESS 7708 Wagner Road, Edmonton, AB

**LEGAL DESCRIPTION**Lot 9, Block 13, Plan 842TR