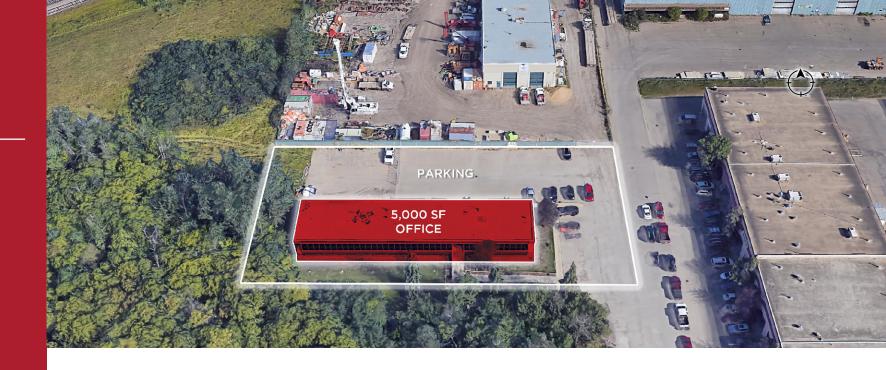

## OFFICE AERIAL

#### ZONING

**IM** - Medium Industrial

**OFFICE BUILDING** +/- 5,000 SF

PARKING STALLS
Ample surface stalls available

#### **PROPERTY OPPORTUNITY**

**OFFICE BUILDING** \$15.00/SF **LEASE RATE:** Gross

**AVAILABLE AREA:** 5,000 SF

**AVAILABILITY:** Immediate