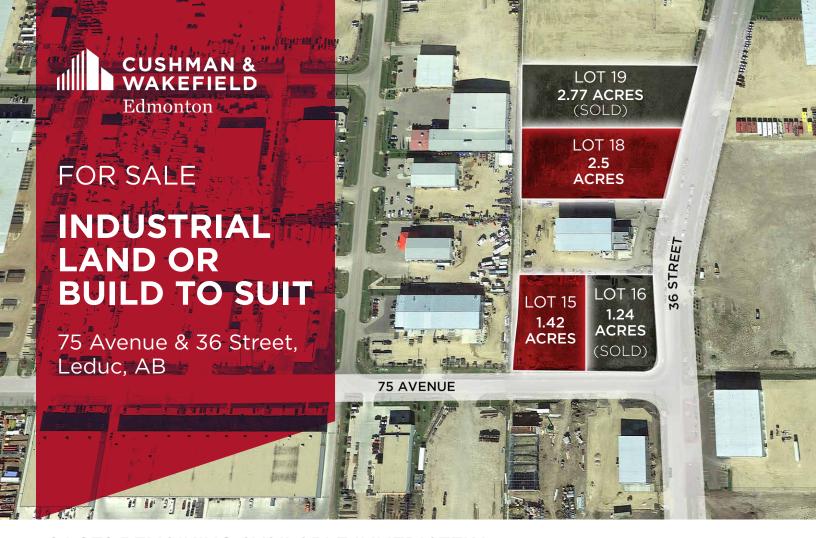

## 2 LOTS REMAINING AVAILABLE IMMEDIATELY

## PROPERTY HIGHLIGHTS

- Multiple parcels available: 1.42 Acres to 2.5 Acres
- Build to suit options
- Ready for immediate development
- Lot stripped and rough graded
- Great access to High Load Corridor, Highway 2 (QEII) and the Edmonton International Airport
- All off-site levies pre-paid

## PROPERTY DETAILS

| Legal Description: | Plan 1323038, Block 7,<br>Lots 15 & 18 |
|--------------------|----------------------------------------|
| Zoning:            | IM - Medium Industrial                 |
| Taxes:             | TBC                                    |
| Lot Area:          | 1.42 acres & 2.5 acres                 |
| Utilities:         | Serviced                               |
| Sale Price:        | See below                              |
| Lease Rate:        | Market                                 |

**LOT 19 2.77 ACRES** (SOLD)

**LOT 18** 2.5 ACRES \$1,200,000 **LOT 15 1.42 ACRES** \$750,000

LOT 16 **1.24 ACRES** (SOLD)

**Doug Greschuk** 

Partner 780 722 4344 doug.greschuk@cwedm.com Chris Van Den Biggelaar