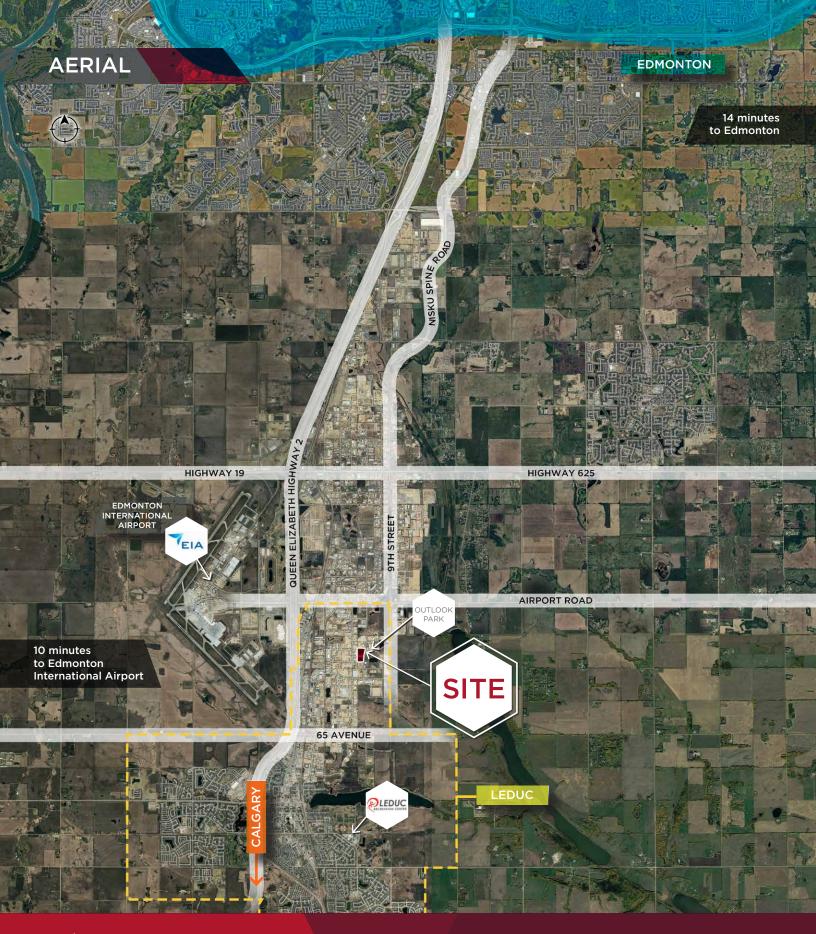

## PROPERTY HIGHLIGHTS

- Multiple parcels available: 1.42 Acres to 2.5 Acres
- Build to suit options
- Ready for immediate development
- Lot stripped and rough graded
- Great access to High Load Corridor, Highway 2 (QEII) and the Edmonton International Airport
- All off-site levies pre-paid