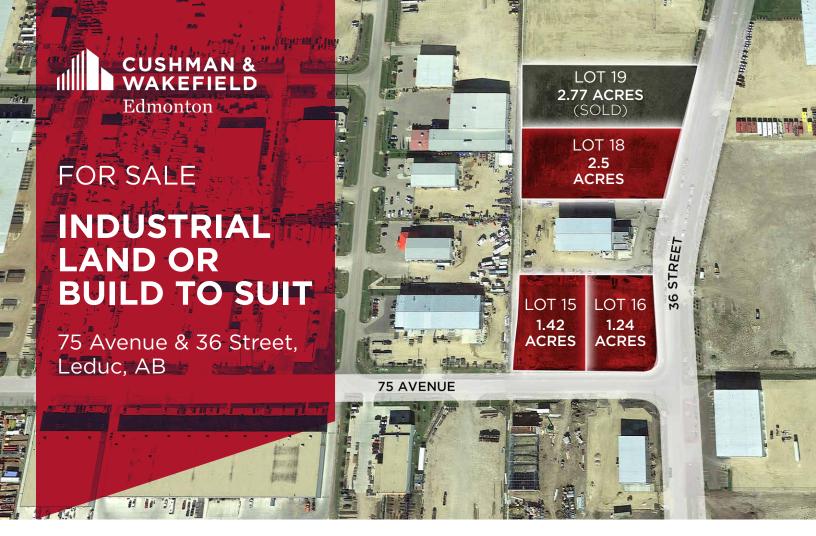

## **PROPERTY DETAILS**

| Legal Description: | Plan 1323038, Block 7,<br>Lots 15, 16, 18 |
|--------------------|-------------------------------------------|
| Zoning:            | IM - Medium Industrial                    |
| Taxes:             | TBC                                       |
| Lot Area:          | 1.24 acres, 1.42 acres,<br>2.5 acres      |
| Utilities:         | Serviced                                  |
| Sale Price:        | See below                                 |
| Lease Rate:        | Market                                    |

LOT 19 **2.77 ACRES** (SOLD) LOT 18 **2.5 ACRES** \$1.200.000 LOT 15 **1.42 ACRES** \$750,000 LOT 16 **1.24 ACRES** \$685,000 LOTS 15 & 16 (COMBINED) 1.42 ACRES + 1.24 ACRES = 2.66 ACRES \$1,435,000

**Doug Greschuk** 