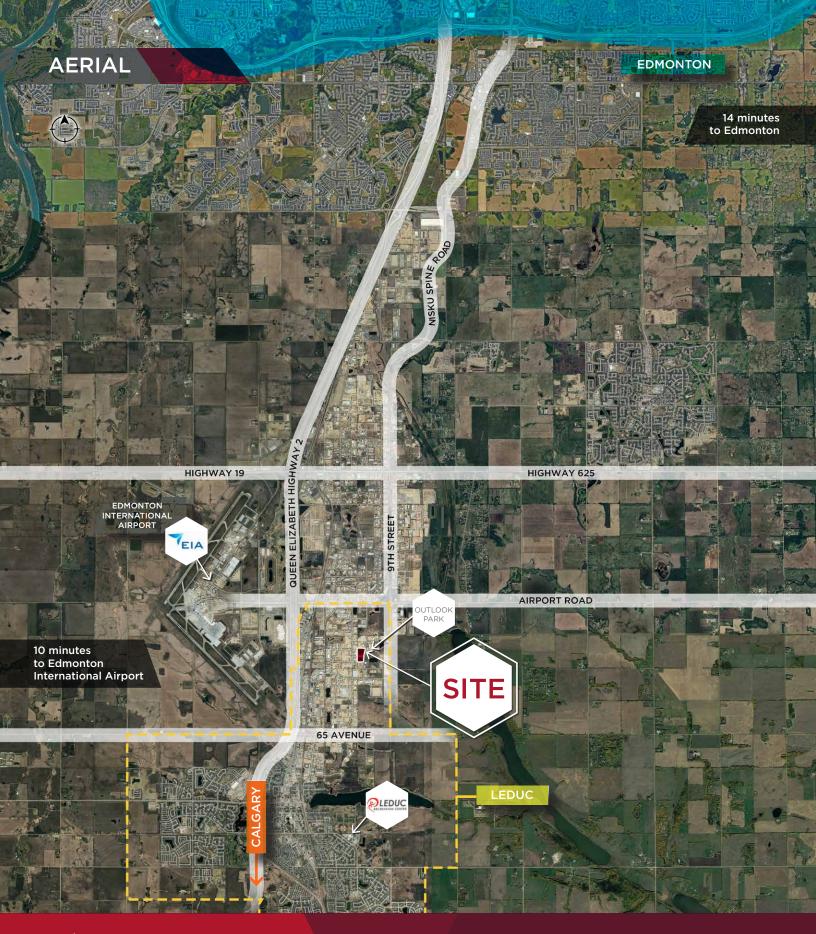

## PROPERTY HIGHLIGHTS

- Multiple parcels available: 1.24 Acres to 2.66 Acres
- Build to suit options
- · Ready for immediate development
- Lot stripped and rough graded
- Great access to High Load Corridor, Highway 2 (QEII) and the Edmonton International Airport
- All off-site levies pre-paid