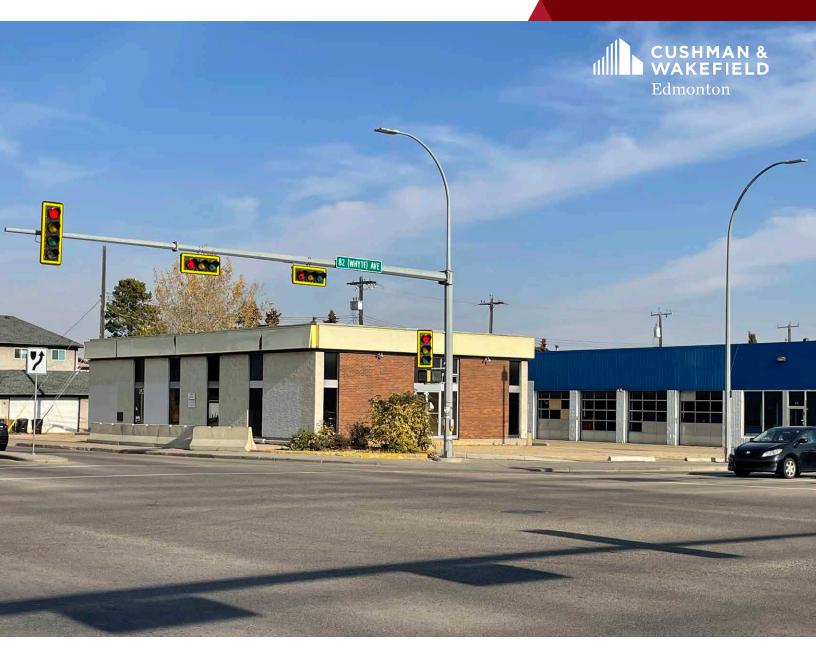

### PROPERTY HIGHLIGHTS

- High traffic corner seeing 26,900 VPD
- Wide variety of permitted uses
- Complimentary retail tenants in the area
- Available Immediately

### PROPERTY DETAILS

| Municipal Address: | 7460-82 Avenue, Edmonton, AB  |
|--------------------|-------------------------------|
| Legal Description: | Plan 7884AH, Block 28, Lot 15 |
| Zoning:            | CSC - Shopping Centre Zone    |
| Neighbourhood:     | Kenilworth                    |
| Built:             | 1967                          |
|                    |                               |

| Parking Area: | Ample                                           |
|---------------|-------------------------------------------------|
| Lot Area:     | 16,000 SF                                       |
| Size:         | Building #1: 2,940 SF<br>Building #2: ±3,000 SF |
| Available:    | Immediately                                     |
| Lease Rate:   | Contact Agent                                   |