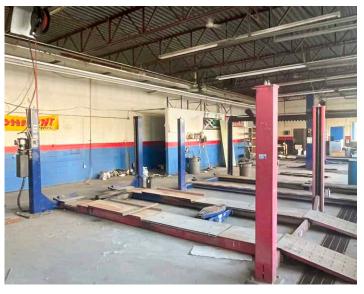

ess: | 7460-82 Avenue, Edmonton, AB  |
|--------------------|-------------------------------|
| Legal Description: | Plan 7884AH, Block 28, Lot 15 |
| Zoning:            | CSC - Shopping Centre Zone    |
| Neighbourhood:     | Kenilworth                    |
| Built:             | 1967                          |
|                    |                               |

| Parking Area: | Ample                                           |
|---------------|-------------------------------------------------|
| Lot Area:     | 16,000 SF                                       |
| Size:         | Building #1: 2,940 SF<br>Building #2: ±3,000 SF |
| Available:    | Immediately                                     |
| Lease Rate:   | Contact Agent                                   |

# PROPERTY PHOTOS













#### **DEMOGRAPHICS**



1km 8,217

**POPULATION** 3km

5km 48,382 131,620



**AVERAGE INCOME** 

1km \$86,223

3km \$97,882

5km \$92,314



**HOUSEHOLDS** 

1km 3,801

3km 21,405 5km

61,393





**Brett Killips** Partner • 780 702 2948 brett.killips@cwedm.com

Cody Miner, B.COMM. Sales Associate 780 702 2982 cody.miner@cwedm.com