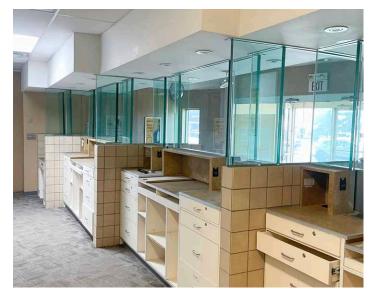

dress: | 7460-82 Avenue, Edmonton, AB  |
|--------------------|-------------------------------|
| Legal Description: | Plan 7884AH, Block 28, Lot 15 |
| Zoning:            | CSC - Shopping Centre Zone    |
| Neighbourhood:     | Kenilworth                    |
| Built:             | 1967                          |
|                    |                               |

| Parking Area: | Ample                                           |
|---------------|-------------------------------------------------|
| Lot Area:     | 16,000 SF                                       |
| Size:         | Building #1: 2,940 SF<br>Building #2: ±3,000 SF |
| Available:    | Immediately                                     |
| Lease Rate:   | Contact Agent                                   |

# PROPERTY PHOTOS













#### **DEMOGRAPHICS**



1km 8,217

**POPULATION** 3km

5km 48,382 131,620



**AVERAGE INCOME** 

1km \$86,223

3km \$97,882

5km \$92,314



**HOUSEHOLDS** 

1km 3,801

3km 21,405 5km

61,393





**Brett Killips** Partner • 780 702 2948 brett.killips@cwedm.com

Cody Miner, B.COMM. Sales Associate 780 702 2982 cody.miner@cwedm.com