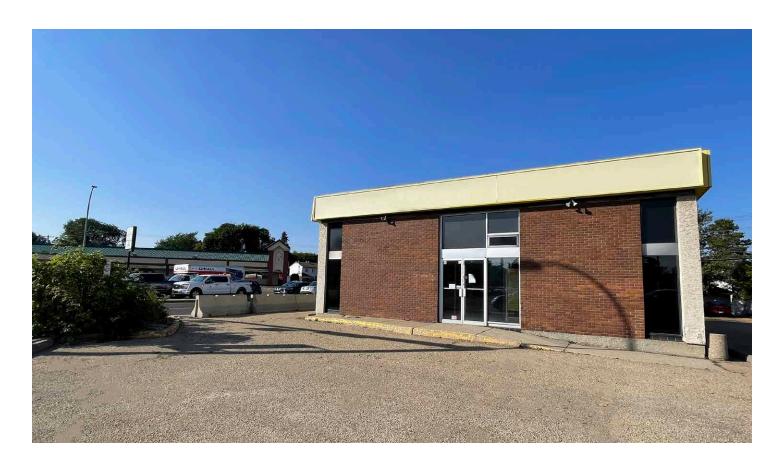

uite 2700, TD Tower 10088 - 102 Avenue Edmonton, AB T5J 2Z1 www.cwedm.com

Cushman & Wakefield Edmonton is independently owned and operated / A Member of the Cushman & Wakefield Alliance. No warranty or representation, express or implied, is made to the accuracy or completeness of the information contained herein, and same is submitted subject to errors, omissions, change of price, rental or other conditions, withdrawal without notice, and to any special listing conditions imposed by the property owner(s). As applicable, we make no representation as to the condition of the property (or properties) in question. August 1, 2024

### PROPERTY HIGHLIGHTS

- High traffic corner seeing 26,900 VPD
- Wide variety of permitted uses
- Complimentary retail tenants in the area
- Available Immediately



### PROPERTY DETAILS

| Municipal Address: | 7460-82 Avenue, Edmonton, AB  |
|--------------------|-------------------------------|
| Legal Description: | Plan 7884AH, Block 28, Lot 15 |
| Zoning:            | CSC - Shopping Centre Zone    |
| Neighbourhood:     | Kenilworth                    |
| Built:             | 1967                          |
|                    |                               |

| Parking Area: | Ample                                           |
|---------------|-------------------------------------------------|
| Lot Area:     | 16,000 SF                                       |
| Size:         | Building #1: 2,940 SF<br>Building #2: ±3,000 SF |
| Available:    | Immediately                                     |
| Lease Rate:   | Contact Agent