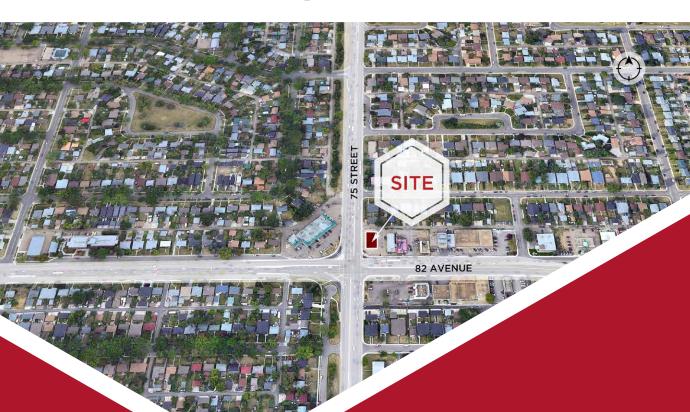

# 7460-82 AVENUE, EDMONTON, AB

Brett Killips Partner 780 702 2948 brett.killips@cwedm.com Cody Miner, B.COMM. Sales Associate 780 702 2982 cody.miner@cwedm.com CUSHMAN & WAKEFIELD

Edmonton Suite 2700, TD Tower 10088 - 102 Avenue Edmonton, AB T5J 2Z1 www.cwedm.com

### PROPERTY HIGHLIGHTS

- High traffic corner seeing 26,900 VPD
- Wide variety of permitted uses
- Complimentary retail tenants in the area
- Available Immediately

### PROPERTY DETAILS

| Municipal Address: | 7460-82 Avenue, Edmonton, AB  |
|--------------------|-------------------------------|
| Legal Description: | Plan 7884AH, Block 28, Lot 15 |
| Zoning:            | CSC - Shopping Centre Zone    |
| Neighbourhood:     | Kenilworth                    |
| Built:             | 1967                          |
|                    |                               |