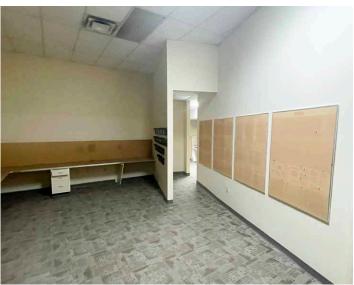

diately



## PROPERTY DETAILS

| Municipal Address: | 7460-82 Avenue, Edmonton, AB  |
|--------------------|-------------------------------|
| Legal Description: | Plan 7884AH, Block 28, Lot 15 |
| Zoning:            | CSC - Shopping Centre Zone    |
| Neighbourhood:     | Kenilworth                    |
| Built:             | 1967                          |

| Parking Area: | Ample                                           |
|---------------|-------------------------------------------------|
| Lot Area:     | 16,000 SF                                       |
| Size:         | Building #1: 2,940 SF<br>Building #2: ±3,000 SF |
| Available:    | Immediately                                     |
| Lease Rate:   | Contact Agent                                   |

## PROPERTY PHOTOS













# DEMOGRAPHICS





Brett Killips, B.Comm., CCIM Partner 780 702 2948 brett.killips@cwedm.com Cody Miner, B.COMM. Sales Associate 780 702 2982 cody.miner@cwedm.com

Cushman & Wakefield Edmonton is independently owned and operated / A Member of the Cushman & Wakefield Alliance. No warranty or representation, express or implied, is made to the accuracy or completeness of the information contained herein, and same is submitted subject to errors, omissions, change of price, rental or other conditions, withdrawal without notice, and to any special listing conditions imposed by the property owner(s). As applicable, we make not representation of the condition of the property (or properties) in question. August 1, 2024