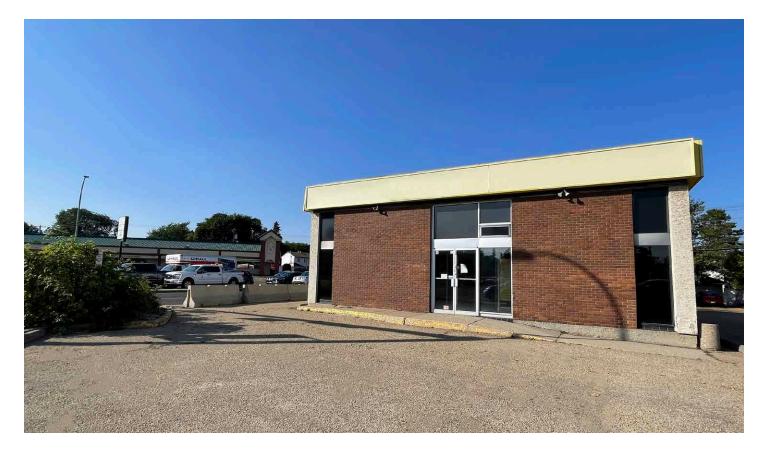

ite 2700, TD Tower 10088 - 102 Avenue Edmonton, AB T5J 2Z1 www.cwedm.com

Cushman & Wakefield Edmonton is independently owned and operated / A Member of the Cushman & Wakefield Alliance. No warranty or representation, express or implied, is made to the accuracy or completeness of the information contained herein, and same is submitted subject to errors, omissions, change of price, rental or other conditions, withdrawal without notice, and to any special listing conditions imposed by the property owner(s). As applicable, we make no representation as to the condition of the property (or properties) in question. August 1, 2024

## PROPERTY HIGHLIGHTS



- High traffic corner seeing 26,900 VPD
- Wide variety of permitted uses
- Complimentary retail tenants in the area
- Available Immediately



## PROPERTY DETAILS

| Municipal Address: | 7460-82 Avenue, Edmonton, AB  |
|--------------------|-------------------------------|
| Legal Description: | Plan 7884AH, Block 28, Lot 15 |
| Zoning:            | CSC - Shopping Centre Zone    |
| Neighbourhood:     | Kenilworth                    |
| Built:             | 1967                          |

| Parking Area: | Ample                                           |
|---------------|-------------------------------------------------|
| Lot Area:     | 16,000 SF                                       |
| Size:         | Building #1: 2,940 SF<br>Building #2: ±3,000 SF |
| Available:    | Immediately                                     |
| Lease Rate:   | Contact Agent                                   |

## PROPERTY PHOTOS













# DEM