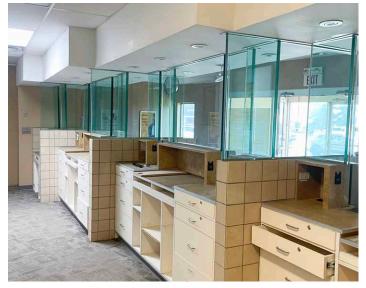

ble Immediately



## PROPERTY DETAILS

| Municipal Address: | 7460-82 Avenue, Edmonton, AB  |
|--------------------|-------------------------------|
| Legal Description: | Plan 7884AH, Block 28, Lot 15 |
| Zoning:            | CSC - Shopping Centre Zone    |
| Neighbourhood:     | Kenilworth                    |
| Built:             | 1967                          |

| Parking Area: | Ample                                           |
|---------------|-------------------------------------------------|
| Lot Area:     | 16,000 SF                                       |
| Size:         | Building #1: 2,940 SF<br>Building #2: ±3,000 SF |
| Available:    | Immediately                                     |
| Lease Rate:   | Contact Agent                                   |

## PROPERTY PHOTOS













# DEMOGRAPHICS





Brett Killips, B.Comm., CCIM Partner 780 702 2948 brett.killips@cwedm.com Cody Miner, B.COMM. Sales Associate 780 702 2982 cody.miner@cwedm.com

Cushman & Wakefield Edmonton is independently owned and operated / A Member of the Cushman & Wakefield Alliance. No warranty or representation, express or implied, is made to the accuracy or completeness of the information contained herein, and same is submitted subject to errors, omissions, change of price, rental or other conditions, withdrawal without notice, and to any special listing conditions imposed by the property owner(s). As applicable, we make not representation of the condition of the property (or properties) in question. August 1, 2024