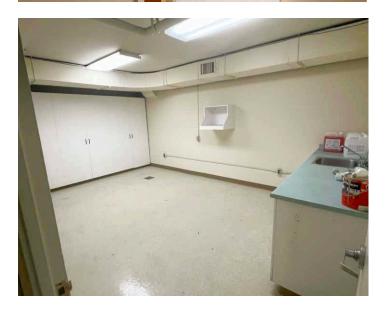

Immediately



## PROPERTY DETAILS

| Municipal Address: | 7460-82 Avenue, Edmonton, AB  |
|--------------------|-------------------------------|
| Legal Description: | Plan 7884AH, Block 28, Lot 15 |
| Zoning:            | CSC - Shopping Centre Zone    |
| Neighbourhood:     | Kenilworth                    |
| Built:             | 1967                          |

| Parking Area: | Ample                                           |
|---------------|-------------------------------------------------|
| Lot Area:     | 16,000 SF                                       |
| Size:         | Building #1: 2,940 SF<br>Building #2: ±3,000 SF |
| Available:    | Immediately                                     |
| Lease Rate:   | Contact Agent                                   |

## PROPERTY PHOTOS













# DEMOGRAPHICS





Brett Killips, B.Comm., CCIM Partner 780 702 2948 brett.killips@cwedm.com Cody Miner, B.COMM. Sales Associate 780 702 2982 cody.miner@cwedm.com

Cushman & Wakefield Edmonton is independently owned and operated / A Member of the Cushman & Wakefield Alliance. No warranty or representation, express or implied, is made to the accuracy or completeness of the information contained herein, and same is submitted subject to errors, omissions, change of price, rental or other conditions, withdrawal without notice, and to any special listing conditions imposed by the property owner(s). As applicable, we make not representation of the condition of the property (or properties) in question. August 1, 2024