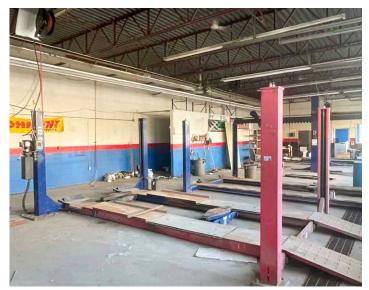

mediately



## PROPERTY DETAILS

| Municipal Address: | 7460-82 Avenue, Edmonton, AB  |
|--------------------|-------------------------------|
| Legal Description: | Plan 7884AH, Block 28, Lot 15 |
| Zoning:            | CSC - Shopping Centre Zone    |
| Neighbourhood:     | Kenilworth                    |
| Built:             | 1967                          |

| Parking Area: | Ample                                           |
|---------------|-------------------------------------------------|
| Lot Area:     | 16,000 SF                                       |
| Size:         | Building #1: 2,940 SF<br>Building #2: ±3,000 SF |
| Available:    | Immediately                                     |
| Lease Rate:   | Contact Agent                                   |

## PROPERTY PHOTOS













# DEMOGRAPHICS





Brett Killips, B.Comm., CCIM Partner 780 702 2948 brett.killips@cwedm.com Cody Miner, B.COMM. Sales Associate 780 702 2982 cody.miner@cwedm.com

Cushman & Wakefield Edmonton is independently owned and operated / A Member of the Cushman & Wakefield Alliance. No warranty or representation, express or implied, is made to the accuracy or completeness of the information contained herein, and same is submitted subject to errors, omissions, change of price, rental or other conditions, withdrawal without notice, and to any special listing conditions imposed by the property owner(s). As applicable, we make not representation of the condition of the property (or properties) in question. August 1, 2024