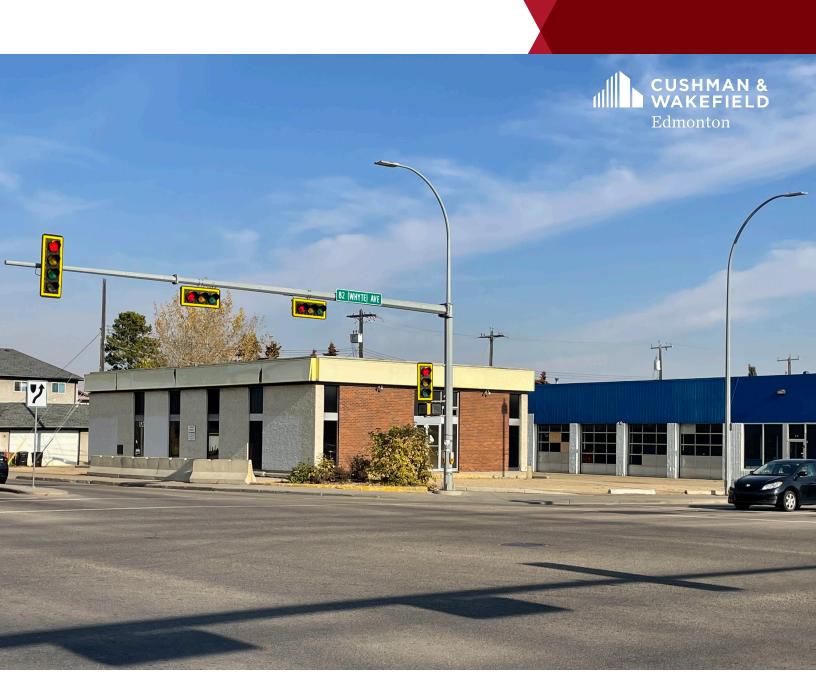

## 7460-82 AVENUE, EDMONTON, AB

Brett Killips Partner 780 702 2948 brett.killips@cwedm.com Cody Miner, B.COMM. Sales Assistant 780 702 2982 cody.miner@cwedm.com CUSHMAN & WAKEFIELD Edmonton Suite 2700, TD Tower 10088 - 102 Avenue Edmonton, AB T5J 2Z1

## PROPERTY DETAILS

| Municipal Address: | 7460-82 Avenue, Edmonton, AB  |
|--------------------|-------------------------------|
| Legal Description: | Plan 7884AH, Block 28, Lot 15 |
| Zoning:            | CSC - Shopping Centre Zone    |
| Neighbourhood:     | Kenilworth                    |
| Built:             | 1967                          |

| Parking Area: | Ample                                           |
|---------------|-------------------------------------------------|
| Lot Area:     | 16,000 SF                                       |
| Size:         | Building #1: 2,940 SF<br>Building #2: ±3,000 SF |
| Available:    | Immediately                                     |
| Lease Rate:   | Contact Agent                                   |