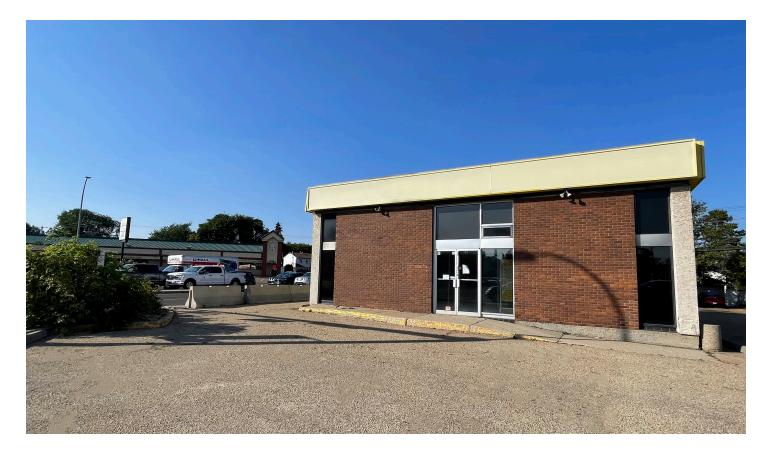

edm.com CUSHMAN & WAKEFIELD Edmonton Suite 2700, TD Tower 10088 - 102 Avenue Edmonton, AB T5J 2Z1

www.cwedm.com

Cushman & Wakefield Edmonton is independently owned and operated / A Member of the Cushman & Wakefield Alliance. No warranty or representation, express or implied, is made to the accuracy or completeness of the information contained herein, and same is submitted subject to errors, omissions, change of price, rental or other conditions, withdrawal without notice, and to any special listing conditions imposed by the property owner(s). As applicable, we make no representation as to the condition of the property (or properties) in question. August 1, 2024

## PROPERTY HIGHLIGHTS



- Wide variety of permitted uses
- Complimentary retail tenants in the area
- Available Immediately



## PROPERTY DETAILS

| Municipal Address: | 7460-82 Avenue, Edmonton, AB  |
|--------------------|-------------------------------|
| Legal Description: | Plan 7884AH, Block 28, Lot 15 |
| Zoning:            | CSC - Shopping Centre Zone    |
| Neighbourhood:     | Kenilworth                    |
| Built:             | 1967                          |

| Parking Area: | Ample                                           |
|---------------|-------------------------------------------------|
| Lot Area:     | 16,000 SF                                       |
| Size:         | Building #1: 2,940 SF<br>Building #2: ±3,000 SF |
| Available:    | Immediately                                     |
| Lease Rate:   | Contact Agent                                   |

## PROPERTY PHOTOS













# DEM