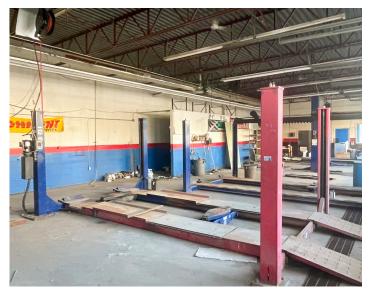

mediately



## PROPERTY DETAILS

| Municipal Address: | 7460-82 Avenue, Edmonton, AB  |
|--------------------|-------------------------------|
| Legal Description: | Plan 7884AH, Block 28, Lot 15 |
| Zoning:            | CSC - Shopping Centre Zone    |
| Neighbourhood:     | Kenilworth                    |
| Built:             | 1967                          |

| Parking Area: | Ample                                           |
|---------------|-------------------------------------------------|
| Lot Area:     | 16,000 SF                                       |
| Size:         | Building #1: 2,940 SF<br>Building #2: ±3,000 SF |
| Available:    | Immediately                                     |
| Lease Rate:   | Contact Agent                                   |

## PROPERTY PHOTOS













# DEMOGRAPHICS





Brett Killips Partner 780 702 2948 brett.killips@cwedm.com Cody Miner, B.COMM. Sales Assistant 780 702 2982 cody.miner@cwedm.com

Cushman & Wakefield Edmonton is independently owned and operated / A Member of the Cushman & Wakefield Alliance. No warranty or representation, express or implied, is made to the accuracy or completeness of the information contained herein, and same is submitted subject to errors, omissions, change of price, ental or other conditions, withdrawal without notice, and to any special listing conditions imposed by the property owner(s). As applicable, we make n representation as to the condition of the property (or properties) in question. August 1, 2024