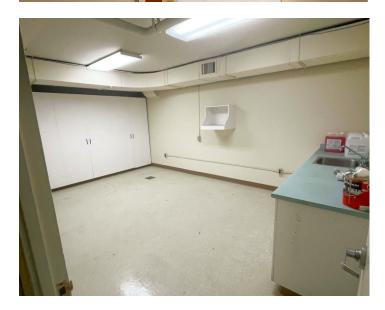

Immediately



## PROPERTY DETAILS

| Municipal Address: | 7460-82 Avenue, Edmonton, AB  |
|--------------------|-------------------------------|
| Legal Description: | Plan 7884AH, Block 28, Lot 15 |
| Zoning:            | CSC - Shopping Centre Zone    |
| Neighbourhood:     | Kenilworth                    |
| Built:             | 1967                          |

| Parking Area: | Ample                                           |
|---------------|-------------------------------------------------|
| Lot Area:     | 16,000 SF                                       |
| Size:         | Building #1: 2,940 SF<br>Building #2: ±3,000 SF |
| Available:    | Immediately                                     |
| Lease Rate:   | Contact Agent                                   |

## PROPERTY PHOTOS













# DEMOGRAPHICS





Brett Killips Partner 780 702 2948 brett.killips@cwedm.com Cody Miner, B.COMM. Sales Assistant 780 702 2982 cody.miner@cwedm.com

Cushman & Wakefield Edmonton is independently owned and operated / A Member of the Cushman & Wakefield Alliance. No warranty or representation, express or implied, is made to the accuracy or completeness of the information contained herein, and same is submitted subject to errors, omissions, change of price, ental or other conditions, withdrawal without notice, and to any special listing conditions imposed by the property owner(s). As applicable, we make n representation as to the condition of the property (or properties) in question. August 1, 2024