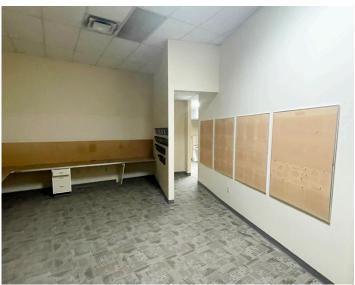

diately



## PROPERTY DETAILS

| Municipal Address: | 7460-82 Avenue, Edmonton, AB  |
|--------------------|-------------------------------|
| Legal Description: | Plan 7884AH, Block 28, Lot 15 |
| Zoning:            | CSC - Shopping Centre Zone    |
| Neighbourhood:     | Kenilworth                    |
| Built:             | 1967                          |

| Parking Area: | Ample                                           |
|---------------|-------------------------------------------------|
| Lot Area:     | 16,000 SF                                       |
| Size:         | Building #1: 2,940 SF<br>Building #2: ±3,000 SF |
| Available:    | Immediately                                     |
| Lease Rate:   | Contact Agent                                   |

## PROPERTY PHOTOS













# DEMOGRAPHICS





Brett Killips Partner 780 702 2948 brett.killips@cwedm.com Cody Miner, B.COMM. Sales Assistant 780 702 2982 cody.miner@cwedm.com

Cushman & Wakefield Edmonton is independently owned and operated / A Member of the Cushman & Wakefield Alliance. No warranty or representation, express or implied, is made to the accuracy or completeness of the information contained herein, and same is submitted subject to errors, omissions, change of price, ental or other conditions, withdrawal without notice, and to any special listing conditions imposed by the property owner(s). As applicable, we make n representation as to the condition of the property (or properties) in question. August 1, 2024