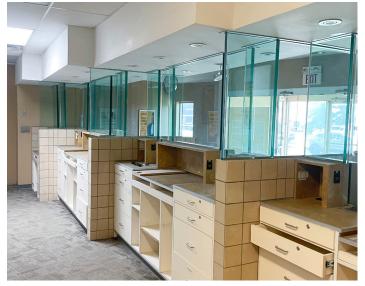

ble Immediately



## PROPERTY DETAILS

| Municipal Address: | 7460-82 Avenue, Edmonton, AB  |
|--------------------|-------------------------------|
| Legal Description: | Plan 7884AH, Block 28, Lot 15 |
| Zoning:            | CSC - Shopping Centre Zone    |
| Neighbourhood:     | Kenilworth                    |
| Built:             | 1967                          |

| Parking Area: | Ample                                           |
|---------------|-------------------------------------------------|
| Lot Area:     | 16,000 SF                                       |
| Size:         | Building #1: 2,940 SF<br>Building #2: ±3,000 SF |
| Available:    | Immediately                                     |
| Lease Rate:   | Contact Agent                                   |

## PROPERTY PHOTOS













# DEMOGRAPHICS





Brett Killips Partner 780 702 2948 brett.killips@cwedm.com Cody Miner, B.COMM. Sales Assistant 780 702 2982 cody.miner@cwedm.com

Cushman & Wakefield Edmonton is independently owned and operated / A Member of the Cushman & Wakefield Alliance. No warranty or representation, express or implied, is made to the accuracy or completeness of the information contained herein, and same is submitted subject to errors, omissions, change of price, ental or other conditions, withdrawal without notice, and to any special listing conditions imposed by the property owner(s). As applicable, we make n representation as to the condition of the property (or properties) in question. August 1, 2024