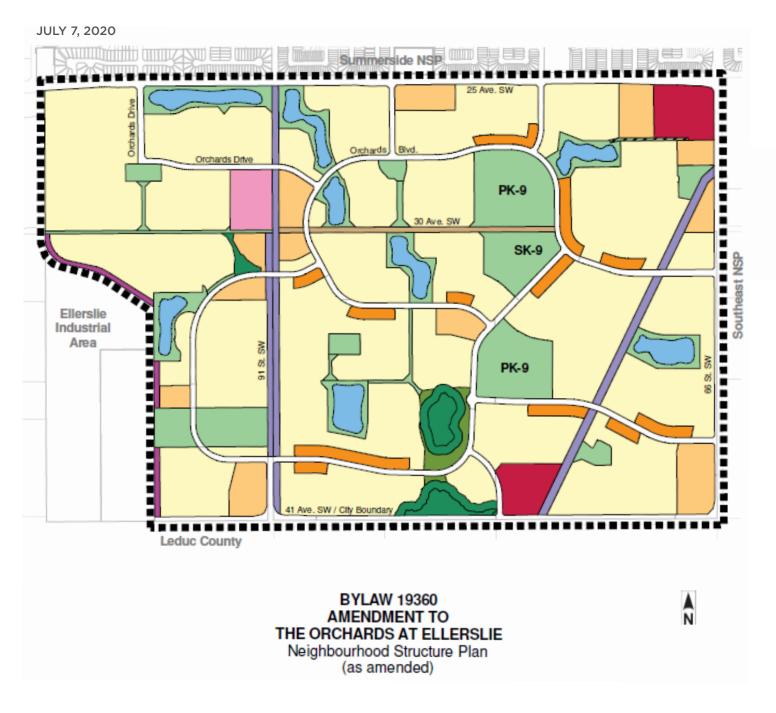

## NEIGHBORHOOD STRUCTURE PLAN

#### **LEGEND**

Low Density Residential

Street Oriented Residential

Medium Density Residential

Commertcial

Residents Associaction

School/Park/Greenway

Greenway (PUL)

Natural Area (ER)

Natural Area (MR)

Open Space (30 Ave.)

Transition Area

**Stormwater Manager Facility** 

Utility/powerline/Pipeline Cooridor

NSP Boundary

Amendment Area