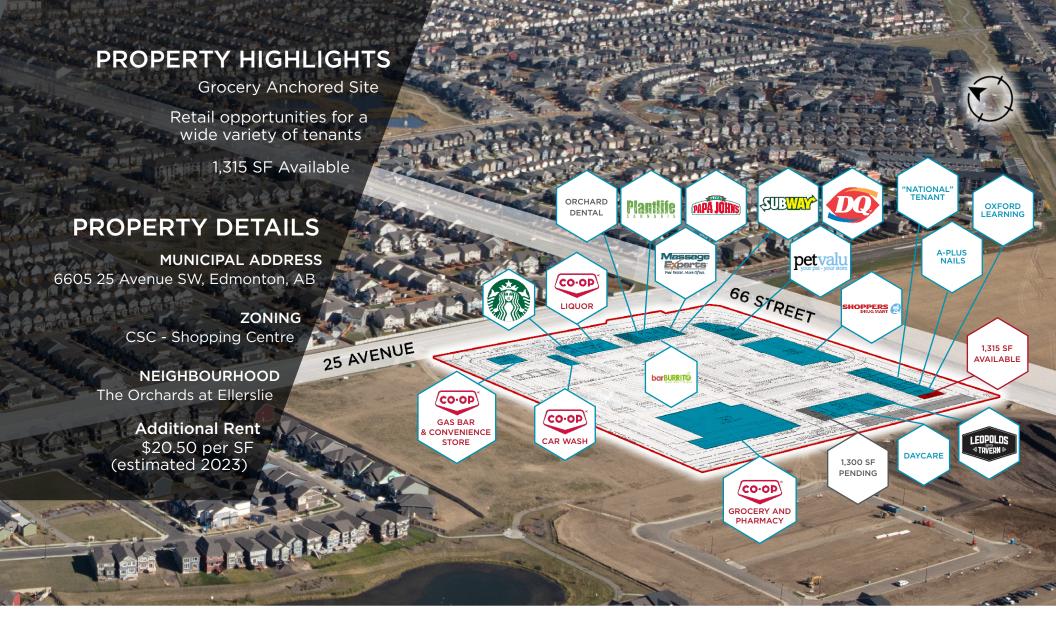

# THE ORCHARDS CENTRE

66 STREET & 25 AVENUE SW, EDMONTON, AB

Cushman & Wakefield Edmonton

Suite 2700, TD Tower 10088 102 Avenue Edmonton, AB T5J 2Z1 cwedm.com **Gary Killips** 

Partner 780 917 8332 gary.killips@cwedm.com **John Shamey** 

**CO-OP GROCERY STORE COMING SUMMER 2024** 

## ONE BAY REMAINING!

FOR LEASE