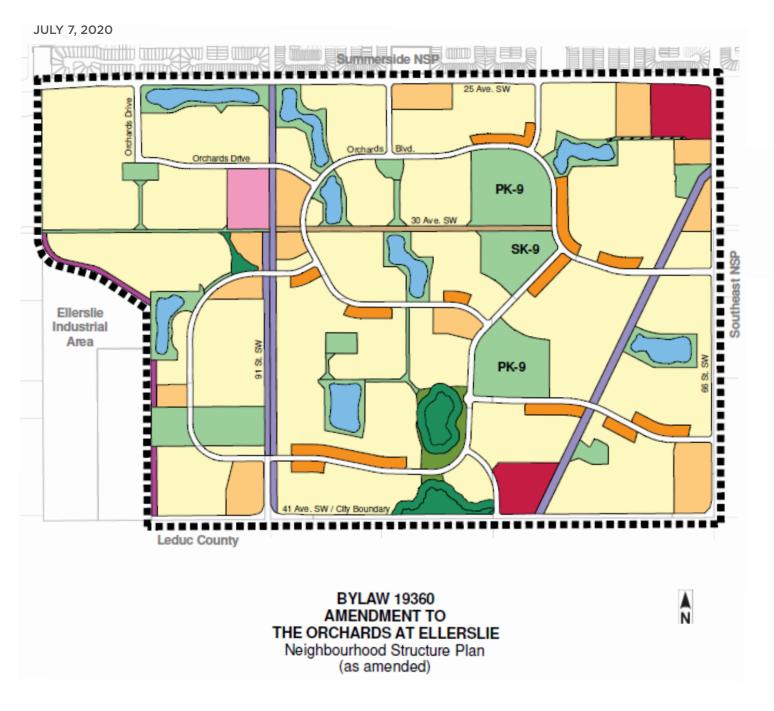

## NEIGHBORHOOD STRUCTURE PLAN

## **LEGEND**

- Low Density Residential

  Street Oriented Residential

  Medium Density Residential

  Commertcial

  Residents Associaction

  School/Park/Greenway

  Greenway (PUL)

  Natural Area (ER)

  Natural Area (MR)

  Open Space (30 Ave.)
  - Stormwater Manager Facility
- Utility/powerline/Pipeline Cooridor

  NSP Boundary
- Amendment Area

**Transition Area** 