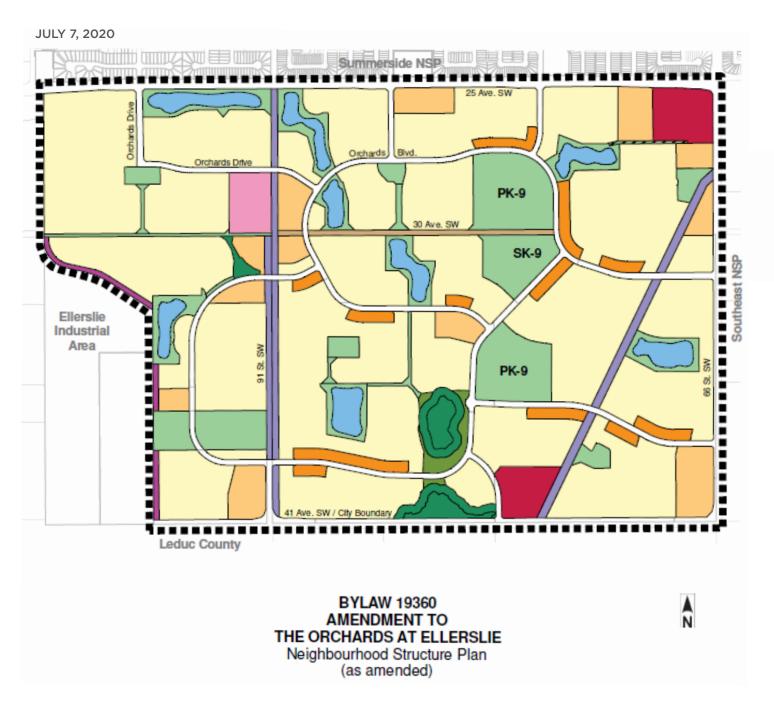

## NEIGHBORHOOD STRUCTURE PLAN

## **LEGEND**

- Low Density Residential

  Street Oriented Residential

  Medium Density Residential

  Commertcial

  Residents Associaction

  School/Park/Greenway

  Greenway (PUL)

  Natural Area (ER)

  Natural Area (MR)

  Open Space (30 Ave.)

  Transition Area
- Stormwater Manager Facility
  Utility/powerline/Pipeline Cooridor
- NSP Boundary
  Amendment Area