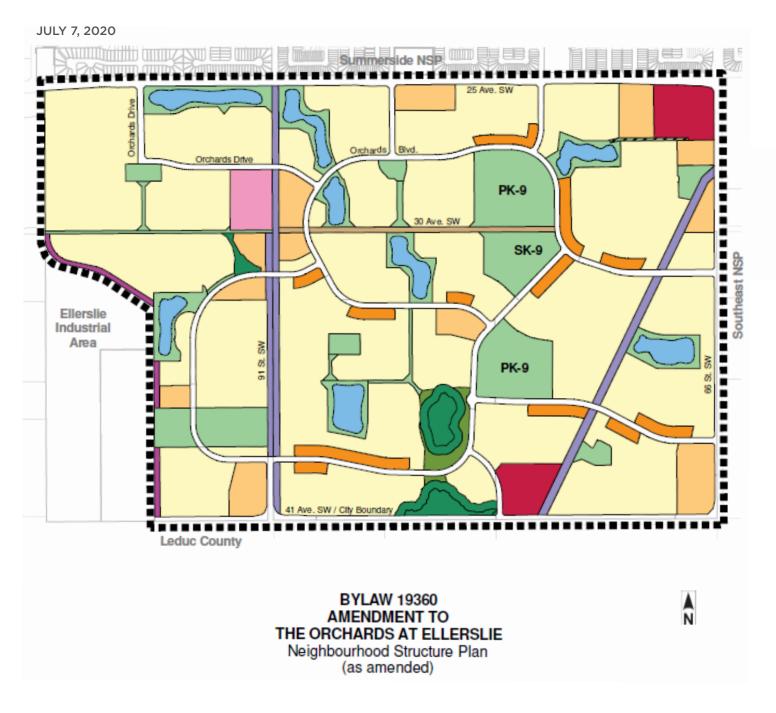

## NEIGHBORHOOD STRUCTURE PLAN

## **LEGEND**

Low Density Residential

Street Oriented Residential

Medium Density Residential

Commertcial

Residents Associaction

School/Park/Greenway

Greenway (PUL)

Natural Area (ER)

Natural Area (MR)

Open Space (30 Ave.)

Transition Area

Stormwater Manager Facility

Utility/powerline/Pipeline Cooridor

NSP Boundary

Amendment Area