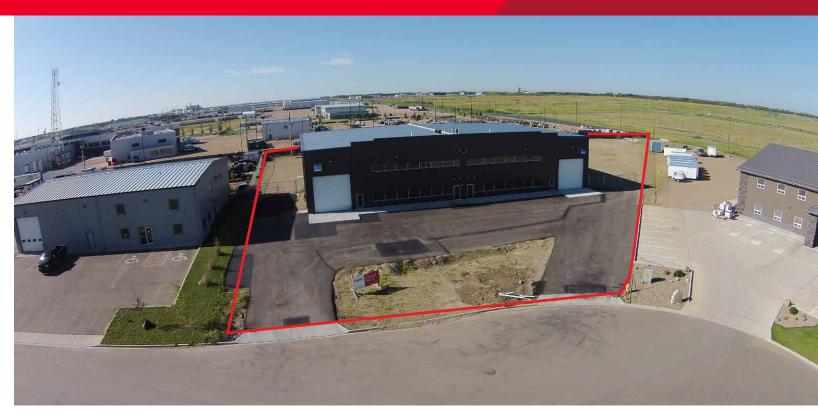

## 16,000 SF INDUSTRIAL BUILDING ON 1.70 ACRES FOR SALE 8,000 SF AVAILABLE SPACE FOR LEASE WITH YARD

#### **PROPERTY HIGHLIGHTS**

- » 16,000 SF freestanding building on 1.70 acres for sale
- » Remaining 8,000 SF industrial bay with yard available for lease
- » 26' clear height
- » 5 ton crane ready (18' under hook clear height)
- » 18.9% site coverage ratio
- » Excellent access to Highway 16 & Highway 17
- » \$12.50 PSF
- » \$2,950,000.00 (\$184.38 PSF) Purchase Price
- » In floor heating
- » Drive through loading with fenced and secured yard