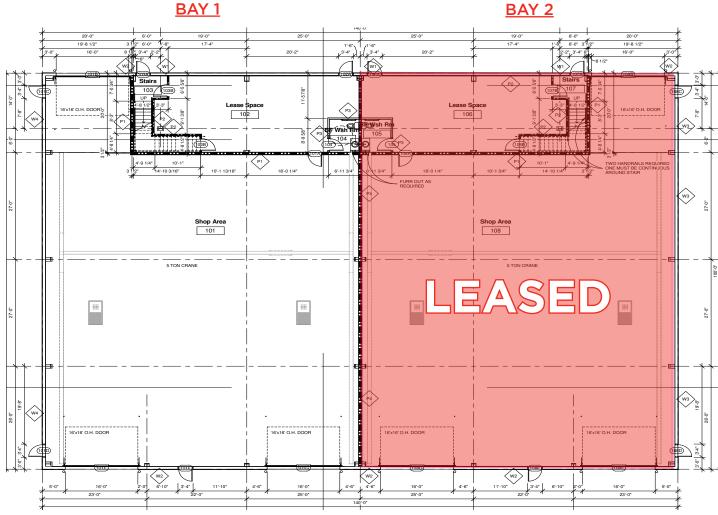

| BUILDING TOTAL: | 16,000 SF       |                 |
|-----------------|-----------------|-----------------|
| TOTAL:          | 8,000 SF        | 8,000 SF        |
| MEZZANINE:      | <u>1,000 SF</u> | <u>1,000 SF</u> |
| OFFICE:         | 1,000 SF        | 1,000 SF        |
| WAREHOUSE:      | 6,000 SF        | 6,000 SF        |
| SPACE BREAKDOWN | - <u>BAY 1</u>  | <u>BAY 2</u>    |

#### **BUILDING DESCRIPTION**

| PRIMARY USE:    | Office/warehouse                                                                    |
|-----------------|-------------------------------------------------------------------------------------|
| CEILING HEIGHT: | 26' clear height                                                                    |
| ZONING:         | M2 - Heavy Industrial                                                               |
| DOORS:          | Six (6) 16′x16′ grade loading doors<br>One drive through bay per side<br>(electric) |
| POWER:          | 400 Amp, 600 Volt, 3 Phase (TBC)                                                    |
| CRANES:         | 5 ton crane ready per bay                                                           |
| SUMP PUMPS:     | Two-stage compartment sumps with trench drains                                      |
| HEATING:        | In-Floor heating                                                                    |
| LIGHTING:       | T5 4 ballast                                                                        |