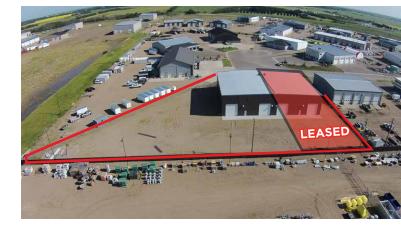

### **AERIAL**

SUBDIVISION PLAN

**SITE PLAN** 

Kurt Paull, SIOR Partner 780 702 4258 kurt.paull@cwedm.com

Will Harvie Max McPeak Associate Partner Associate 780 902 4278 780 702 9082 will.harvie@cwedm.com max.mcpeak@cwedm.com

## 16,000 SF INDUSTRIAL BUILDING ON 1.70 ACRES FOR SALE 8,000 SF AVAILABLE SPACE FOR LEASE WITH YARD

#### **PROPERTY HIGHLIGHTS**

- » 16,000 SF freestanding building on 1.70 acres for sale
- » Remaining 8,000 SF industrial bay with yard available for lease
- » 26' clear height
- » 5 ton crane ready (18' under hook clear height)
- » 18.9% site coverage ratio
- » Excellent access to Highway 16 & Highway 17
- » \$12.50 PSF
- » \$2,950,000.00 (\$184.38 PSF) Purchase Price
- » In floor heating
- » Drive through loading with fenced and secured yard