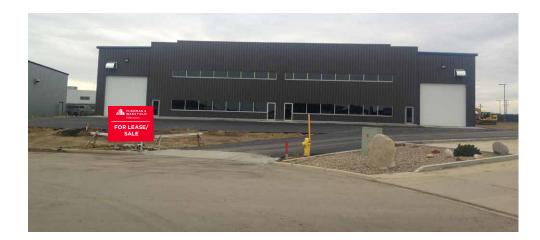

FOR SALE OR LEASE HILL 6 INDUSTRIAL BUILDING 6609 63 Street, Lloydminster, AB

FOR SALE OR LEASE

## 16,000 SF INDUSTRIAL BUILDING ON 1.70 ACRES FOR SALE 8,000 SF AVAILABLE SPACE FOR LEASE WITH YARD

#### **PROPERTY HIGHLIGHTS**

- » 16,000 SF freestanding building on 1.70 acres for sale
- » Remaining 8,000 SF industrial bay with yard available for lease
- » 26' clear height
- » 5 ton crane ready (18' under hook clear height)
- » 18.9% site coverage ratio
- » Excellent access to Highway 16 & Highway 17
- » \$12.50 PSF
- » \$2,950,000.00 (\$184.38 PSF) Purchase Price
- » In floor heating
- » Drive through loading with fenced and secured yard