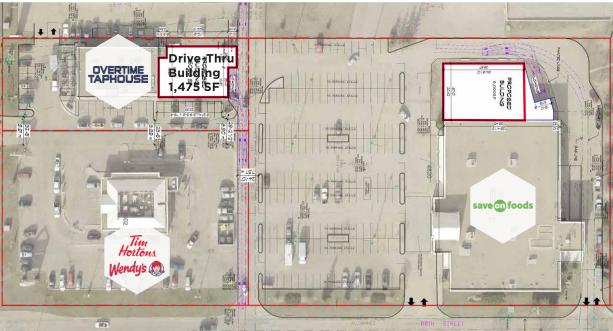

#### **Expansion Opportunity:**

- Up to 6,000 SF (approx.) available adjacent to Save On Foods
- Up to 1,475 SF (approx.) available with drive-thru just north of Overtime Taphouse

## DRIVE-THRU CONCEPT

**CAMROSE - CONCEPT FOR DRIVE-THRU NEAR SAVE-ON FOODS** 

JANUARY 16 2025

# **NEW DRIVE-THRU AVAILABLE**

#### **NEW BUILDING WITH DRIVE-THRU**

**David Cooney** Partner 780 917 8327 david.cooney@cwedm.com