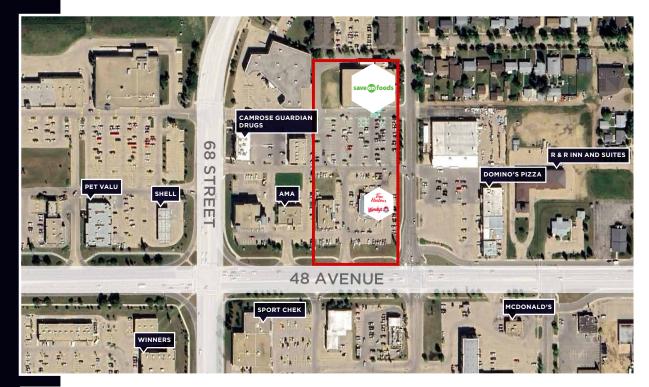

### EXPANSION OPPORTUNITY ADJACENT TO SAVE ON FOODS

**NEW DRIVE-THRU OPPORTUNITY** 

## PROPERTY HIGHLIGHTS

- High visibility Shopping Centre in the heart of the 48 Avenue retail corridor in Camrose
- Excellent parking and access
- Retail customer draws in the immediate area include Save On Foods, Overtime Taphouse, Tim Horton's, Wendy's and Alberta Motor Association
- Many other customer generators in the area, including Wal Mart, Shoppers Drug Mart, Superstore, Safeway and Canadian Tire
- Population of Camrose over 21,182 (2024 | 5km)
- Average income: \$108,782 (5 km)