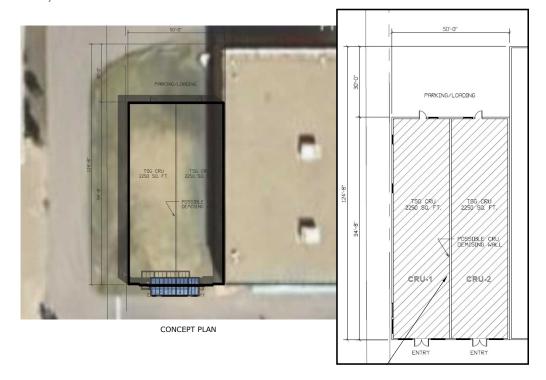

#### **Expansion Opportunity:**

- Up to 6,000 SF (approx.) available adjacent to Save On Foods
- Up to 1,475 SF (approx.) available with drive-thru just north of Overtime Taphouse

## DRIVE-THRU CONCEPT

**CAMROSE - CONCEPT FOR DRIVE-THRU NEAR SAVE-ON FOODS** 

JANUARY 16 2025