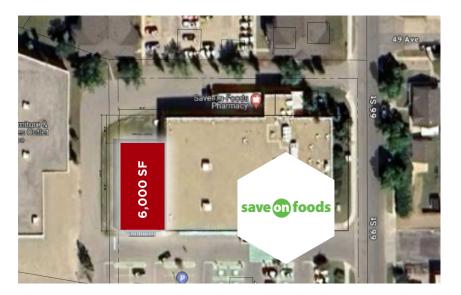

### EXPANSION OPPORTUNITY ADJACENT TO SAVE ON FOODS

**NEW DRIVE-THRU OPPORTUNITY** 

#### **Expansion Opportunity:**

- Up to 6,000 SF (approx.) available adjacent to Save On Foods
- Up to 1,475 SF (approx.) available with drive-thru just north of Overtime Taphouse