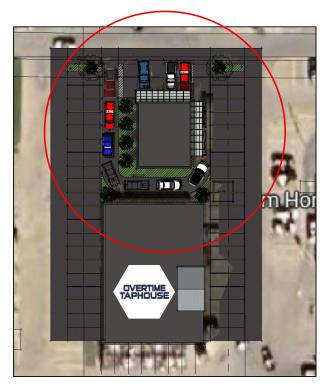

## PROPERTY HIGHLIGHTS

- High visibility Shopping Centre in the heart of the 48 Avenue retail corridor in Camrose
- Excellent parking and access
- Retail customer draws in the immediate area include Save On Foods, Overtime Taphouse, Tim Horton's, Wendy's and Alberta Motor Association
- Many other customer generators in the area, including Wal Mart, Shoppers Drug Mart, Superstore, Safeway and Canadian Tire
- Population of Camrose over 21,182 (2024 | 5km)
- Average income: \$108,782 (5 km)

#### **Expansion Opportunity:**

- Up to 6,000 SF (approx.) available adjacent to Save On Foods
- Up to 1,475 SF (approx.) available with drive-thru just north of Overtime Taphouse