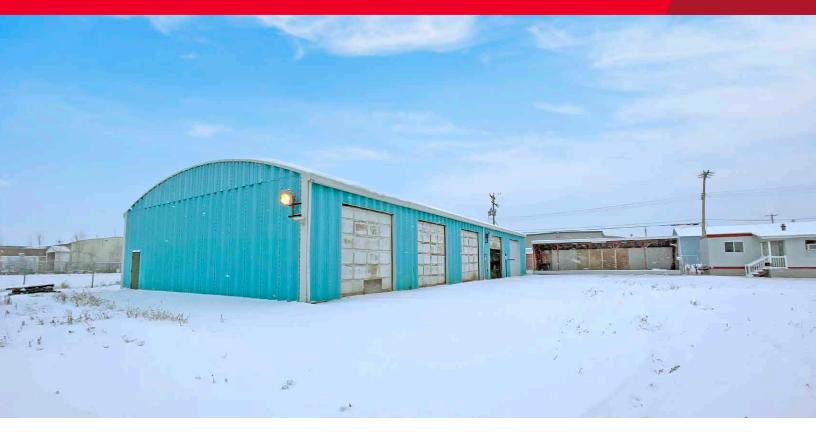

FOR SALE **Industrial Facility** 5902 55A Street, Drayton Valley, AB

### **Former Schlumberger Facility**

### **Property Highlights**

- 5,800 SF warehouse with 5 grade doors •
- Single wide office trailer
- Complete environmental report available .
- On site storage tanks
- Corrosive storage sheds .

Kurt Paull, SIOR Partner 780 702 4258 kurt.paull@cwedm.com max.mcpeak@cwedm.com