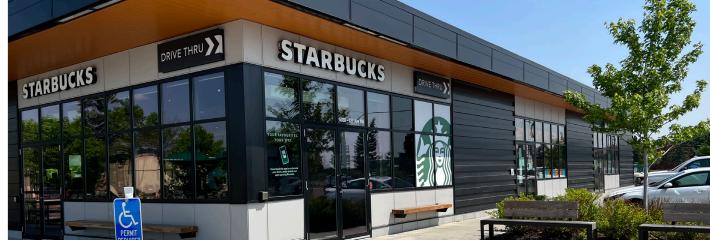

# PROPERTY HIGHLIGHTS

- CRU A 1,750 SF immediate possession.
- Prominent on property is a pad site with Starbucks and Keto Bakery - "No Sugar -No Problem".
- 50 NORTH includes: NAPA Auto Parts, Bianca Amor's Liquidation Supercentre and Champion City Church.
- Pylon signage available.
- Over 50 parking stalls available for customers and staff, including two (2) exclusive parking stalls.
- Quick and easy access to Yellowhead Trail from 50 Street.
- Northbound gives access to Manning Freeway and Henday Drive.
- Area boasts a dense mixture of residential, commercial and industrial neighborhoods.

## PROPERTY DETAILS

| MUNICIPAL ADDRESS | 5034 - 127 Avenue NW,<br>Edmonton, AB                        |
|-------------------|--------------------------------------------------------------|
| LEGAL DESCRIPTION | Plan 9422302, Block 1, Lot 2                                 |
| ZONING            | CB - Business Commercial Zone                                |
| NEIGHBOURHOOD     | Kennendale                                                   |
| BUILDING SIZE     | CRU A - 1,750 SF<br>(End cap also available - contact agent) |