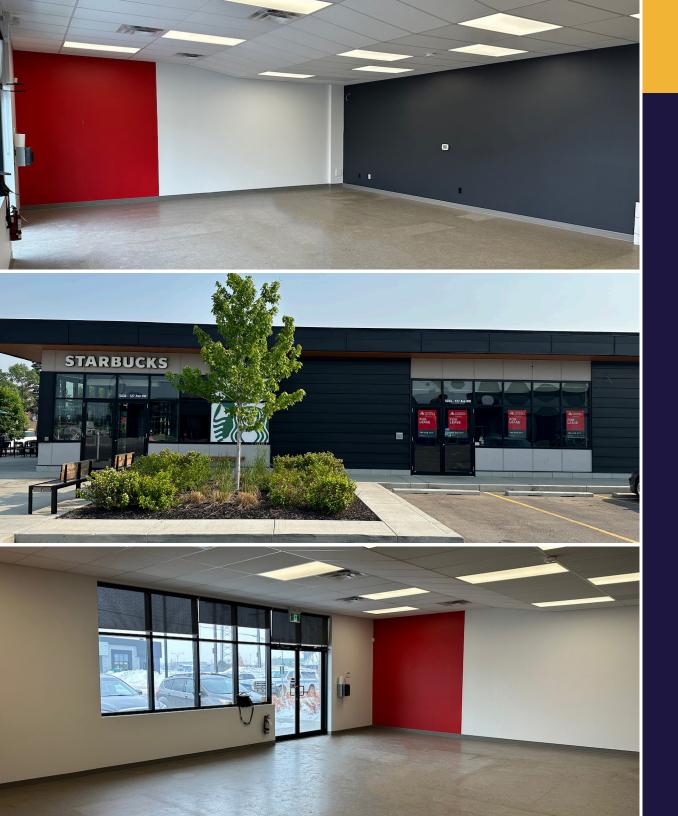

# PROPERTY HIGHLIGHTS

- CRU A 1,750 SF immediate possession.
- Prominent on property is a pad site with Starbucks and Keto Bakery - "No Sugar -No Problem".
- 50 NORTH includes: NAPA Auto Parts, Bianca Amor's Liquidation Supercentre and Champion City Church.
- Pylon signage available.
- Over 50 parking stalls available for customers and staff, including two (2) exclusive parking stalls.
- Quick and easy access to Yellowhead Trail from 50 Street.
- Northbound gives access to Manning Freeway and Henday Drive.
- Area boasts a dense mixture of residential, commercial and industrial neighborhoods.

## PROPERTY DETAILS

| MUNICIPAL ADDRESS | 5034 - 127 Avenue NW,<br>Edmonton, AB                        |
|-------------------|--------------------------------------------------------------|
| LEGAL DESCRIPTION | Plan 9422302, Block 1, Lot 2                                 |
| ZONING            | CB - Business Commercial Zone                                |
| NEIGHBOURHOOD     | Kennendale                                                   |
| BUILDING SIZE     | CRU A - 1,750 SF<br>(End cap also available - contact agent) |