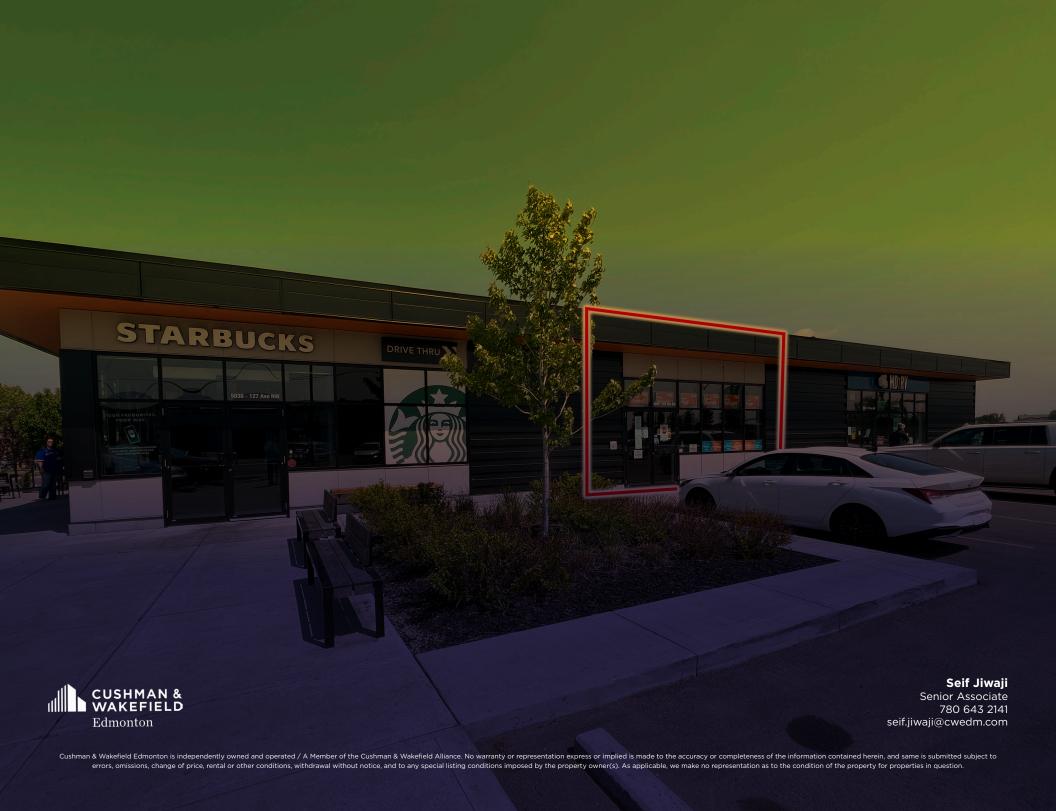

# PROPERTY HIGHLIGHTS

- CRU A 1,750 SF immediate possession.
- Prominent on property is a pad site with Starbucks and Keto Bakery - "No Sugar -No Problem".
- 50 NORTH includes: NAPA Auto Parts, Bianca Amor's Liquidation Supercentre and Champion City Church.
- Pylon signage available.
- Over 50 parking stalls available for customers and staff, including two (2) exclusive parking stalls.
- Quick and easy access to Yellowhead Trail from 50 Street.
- Northbound gives access to Manning Freeway and Henday Drive.
- Area boasts a dense mixture of residential, commercial and industrial neighborhoods.