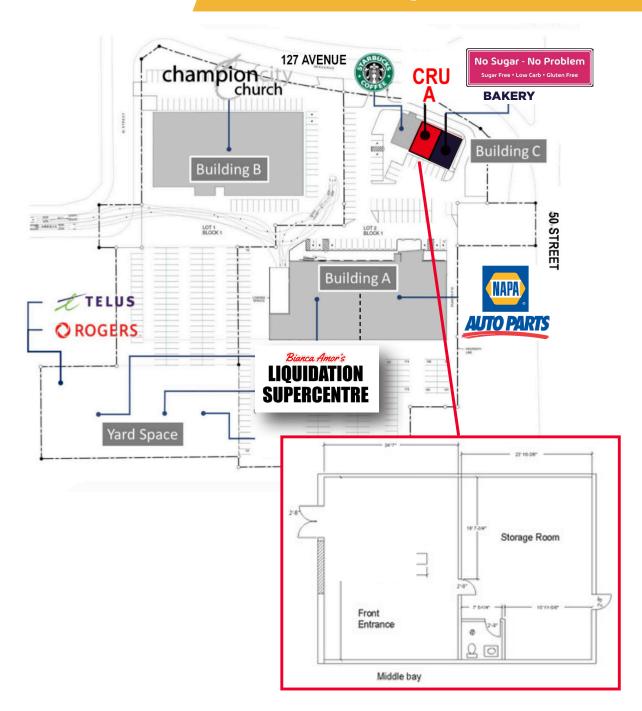

## SITE PLAN/FLOOR PLAN

# PROPERTY HIGHLIGHTS

- CRU A 1,750 SF immediate possession.
- Prominent on property is a pad site with Starbucks and Keto Bakery - "No Sugar -No Problem".
- 50 NORTH includes: NAPA Auto Parts, Bianca Amor's Liquidation Supercentre and Champion City Church.
- Pylon signage available.
- Over 50 parking stalls available for customers and staff, including two (2) exclusive parking stalls.
- Quick and easy access to Yellowhead Trail from 50 Street.
- Northbound gives access to Manning Freeway and Henday Drive.
- Area boasts a dense mixture of residential, commercial and industrial neighborhoods.