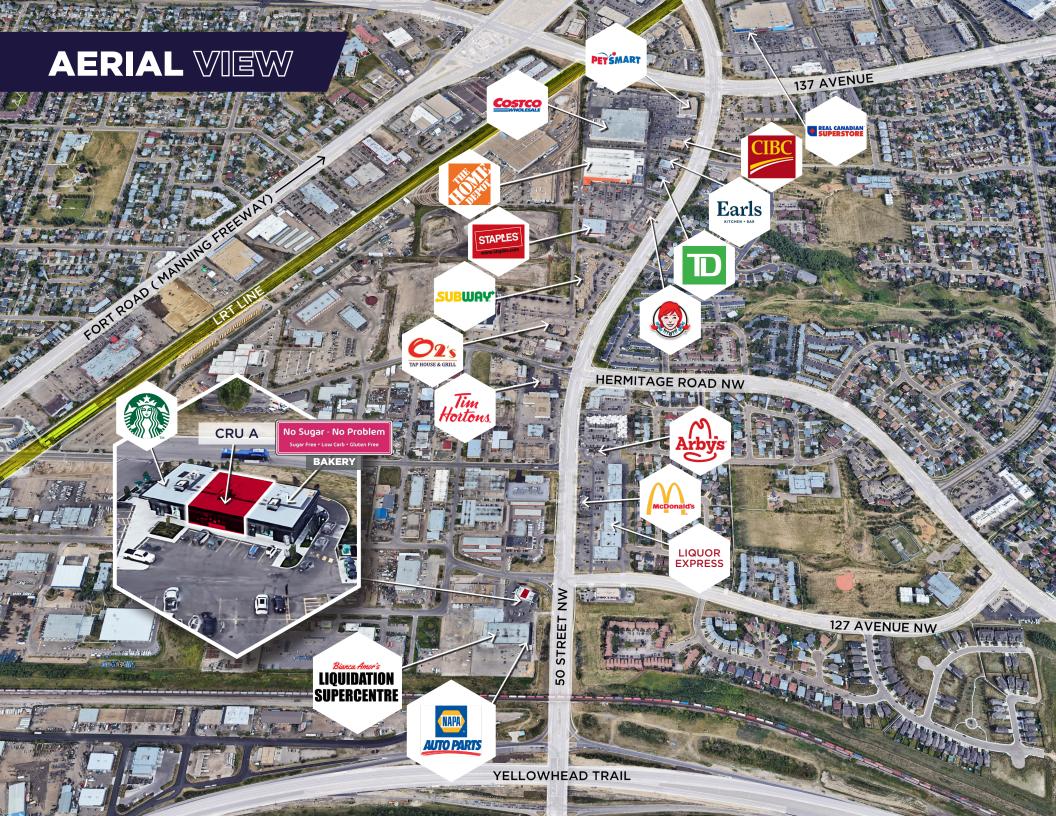

### **DEMOGRAPHICS**

# PROPERTY HIGHLIGHTS

- CRU A 1,750 SF immediate possession.
- Prominent on property is a pad site with Starbucks and Keto Bakery - "No Sugar -No Problem".
- 50 NORTH includes: NAPA Auto Parts, Bianca Amor's Liquidation Supercentre and Champion City Church.
- Pylon signage available.
- Over 50 parking stalls available for customers and staff, including two (2) exclusive parking stalls.
- Quick and easy access to Yellowhead Trail from 50 Street.
- Northbound gives access to Manning Freeway and Henday Drive.
- Area boasts a dense mixture of residential, commercial and industrial neighborhoods.