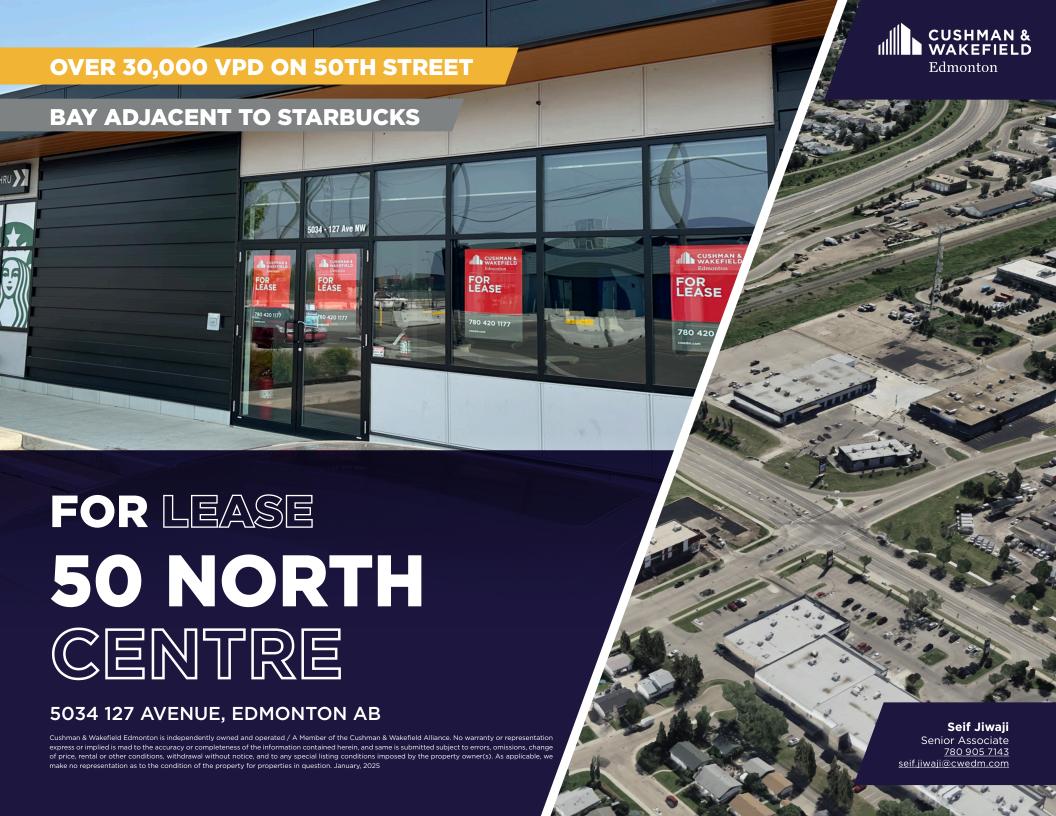

#### **VEHICLES PER DAY**

30,600 VPD on 50 Street NW 3,800 VPD on 127 Avenue NW 24,800 VPD on Yellowhead Trail

## PROPERTY DETAILS

| MUNICIPAL ADDRESS | 5034 - 127 Avenue NW,<br>Edmonton, AB                        |
|-------------------|--------------------------------------------------------------|
| LEGAL DESCRIPTION | Plan 9422302, Block 1, Lot 2                                 |
| ZONING            | CB - Business Commercial Zone                                |
| NEIGHBOURHOOD     | Kennendale                                                   |
| BUILDING SIZE     | CRU A - 1,750 SF<br>(End cap also available - contact agent) |