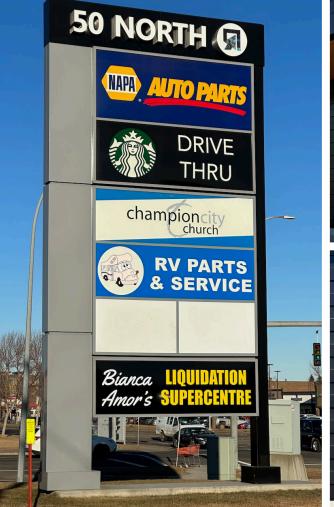

# PROPERTY HIGHLIGHTS

- CRU A 1,750 SF immediate possession.
- Prominent on property is a pad site with Starbucks and Keto Bakery - "No Sugar -No Problem".
- 50 NORTH includes: NAPA Auto Parts, Bianca Amor's Liquidation Supercentre and Champion City Church.
- Pylon signage available.
- Over 50 parking stalls available for customers and staff, including two (2) exclusive parking stalls.
- Quick and easy access to Yellowhead Trail from 50 Street.
- Northbound gives access to Manning Freeway and Henday Drive.
- Area boasts a dense mixture of residential, commercial and industrial neighborhoods.