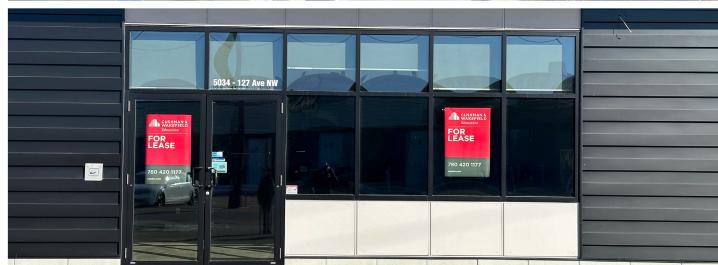

## PROPERTY DETAILS

| MUNICIPAL ADDRESS | 5034 - 127 Avenue NW,<br>Edmonton, AB                        |
|-------------------|--------------------------------------------------------------|
| LEGAL DESCRIPTION | Plan 9422302, Block 1, Lot 2                                 |
| ZONING            | CB - Business Commercial Zone                                |
| NEIGHBOURHOOD     | Kennendale                                                   |
| BUILDING SIZE     | CRU A - 1,750 SF<br>(End cap also available - contact agent) |