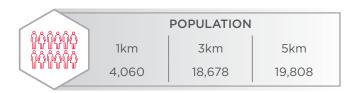

### **Demographics**

| HOUSEHOLDS |       |       | 1 |
|------------|-------|-------|---|
| 1km        | 3km   | 5km   |   |
| 2,087      | 8,107 | 8,523 |   |