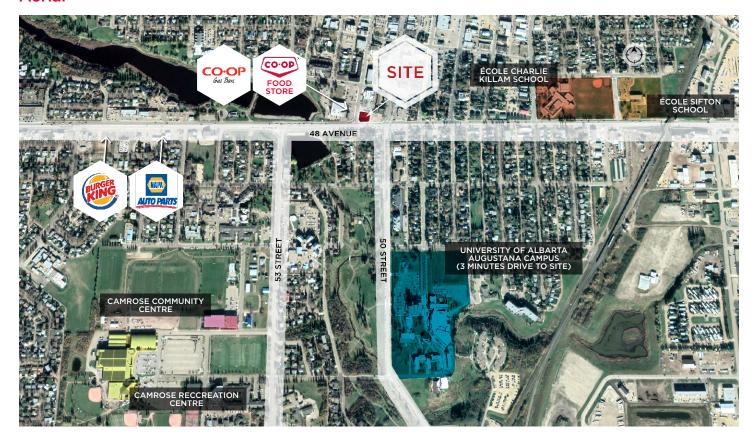

### **Property Highlights**

- High traffic corner lot totaling 15,660 SF
- High visibility pylon available
- Wide variety of permitted uses including alcohol and cannabis
- Amazing owner user opportunity or investment property
- Across the street from Co-Op Food Store
- Close proximity to University of Alberta (Augustana) Campus, St. Mary's Hospital, Camrose Museum, Camrose Community Centre, and Camrose Library
- Please note, we cannot lease or sell to another convenience store.

### **Aerial**

Brett Killips Jennifer Baker
Partner Team Coordinator
780 702 2948 780 720 7629
brett.killips@cwedm.com jennifer.baker@cwedm.com

CUSHMAN & WAKEFIELD Edmonton Suite 2700, TD Tower 10088 - 102 Avenue Edmonton, AB T5J 2Z1 www.cwedm.com