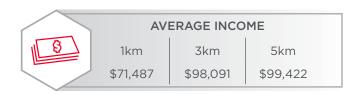

### **Demographics**

| HOUSEHOLDS |       |       | 1 |
|------------|-------|-------|---|
| 1km        | 3km   | 5km   |   |
| 2,087      | 8,107 | 8,523 |   |