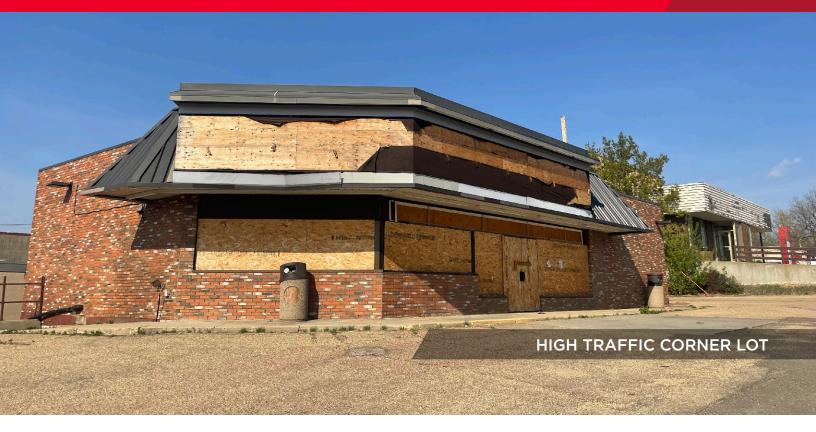

### 2,450 SF Building Available For Sale or Lease

### **Property Highlights**

- High traffic corner lot totaling 15,660 SF
- High visibility pylon available
- Wide variety of permitted uses including alcohol and cannabis
- Amazing owner user opportunity or investment property
- Across the street from Co-Op Food Store
- Close proximity to University of Alberta (Augustana) Campus, St. Mary's Hospital, Camrose Museum, Camrose Community Centre, and Camrose Library
- Please note, we cannot lease or sell to another convenience store.

## **Property Photos**

**Brett Killips**Partner

780 702 2948 780 720 7629 brett.killips@cwedm.com jennifer.baker@cwedm.com

Jennifer Baker
Team Coordinator
780 720 7629

CUSHMAN & WAKEFIELD Edmonton Suite 2700, TD Tower 10088 - 102 Avenue Edmonton, AB T5J 2Z1 www.cwedm.com