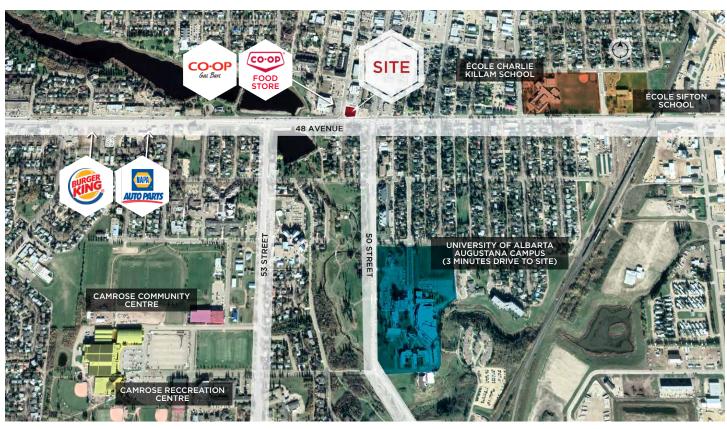

#### Aerial

**Brett Killips** Partner 780 702 2948

Cody Miner, B.COMM. Sales Assistant 780 702 2982 brett.killips@cwedm.com cody.miner@cwedm.com

Cushman & Wakefield Edmonton is independently owned and operated / A Member of the Cushman & Wakefield Alliance. No warranty or representation, express or implied, is made to the accuracy or completeness of the information contained herein, and same is submitted subject to errors, omissions, change of price, rental or other conditions, withdrawal without notice, and to any special listing conditions imposed by the property owner(s). As applicable, we make no representation as to the condition of the property (or properties) in question. March 2, 2023

#### **Property Highlights**

- High traffic corner lot totaling 15,660 SF
- High visibility pylon available
- Wide variety of permitted uses including alcohol and cannabis
- Amazing owner user opportunity or investment property
- Across the street from Co-Op Food Store
- Close proximity to University of Alberta (Augustana)
  Campus, St. Mary's Hospital, Camrose Museum, Camrose
  Community Centre, and Camrose Library
- Please note, we cannot lease or sell to another convenience store.