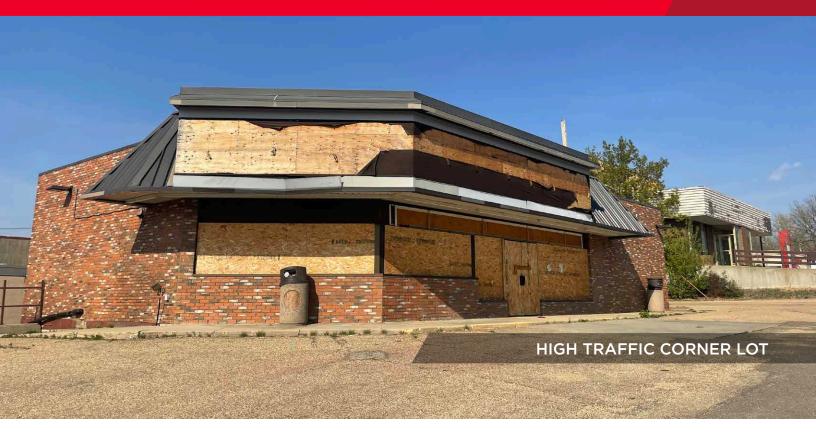

FOR SALE/LEASE Former 7-Eleven 5010 48 Avenue, Camrose, AB

# 2,450 SF Building Available For Sale or Lease

#### **Property Highlights**

- High traffic corner lot totaling 15,660 SF
- High visibility pylon available
- Wide variety of permitted uses including alcohol and cannabis
- Amazing owner user opportunity or investment property
- Across the street from Co-Op Food Store
- Close proximity to University of Alberta (Augustana)
  Campus, St. Mary's Hospital, Camrose Museum, Camrose
  Community Centre, and Camrose Library
- Please note, we cannot lease or sell to another convenience store.