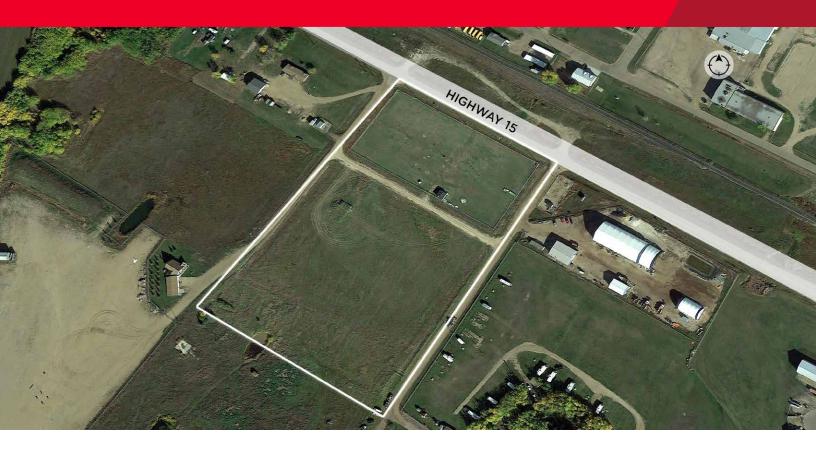

## **Property Highlights**

- 8.85 Acres of fully serviced highway development land in the Town of Lamont
- Land use allows for variety of commercial and industrial
- Highway 15 is designated a High Load Corridor with access to Alberta's Industrial Heartland

Northern portion of the land is fenced, graveled, and has a storage shed

Site has full services including water, electricity, and gas

Potential to redesignate the northern portion to C3 - Highway Commercial land use allowing for a diversity of commercial uses largely intended to serve vehicular traffic

### **Aerial**