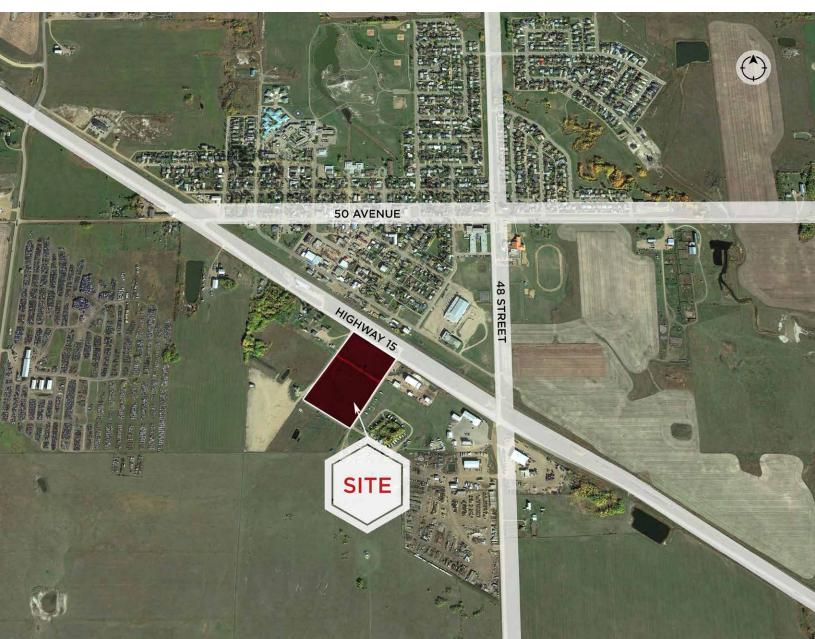

## **Property Highlights**

- 8.85 Acres of fully serviced highway development land in the Town of Lamont
- Land use allows for variety of commercial and industrial
- Highway 15 is designated a High Load Corridor with access to Alberta's Industrial Heartland

### **Property Details**

Municipal Address: 4920 50<sup>th</sup> Street, Lamont, AB Lot Area: 8.85 Acres

**Legal Description:** Plan 9623213, Lot M **Asking Price:** \$619,500 (\$70,000 per Acre)

Land Use: M1 - Business Industrial

### **Aerial**