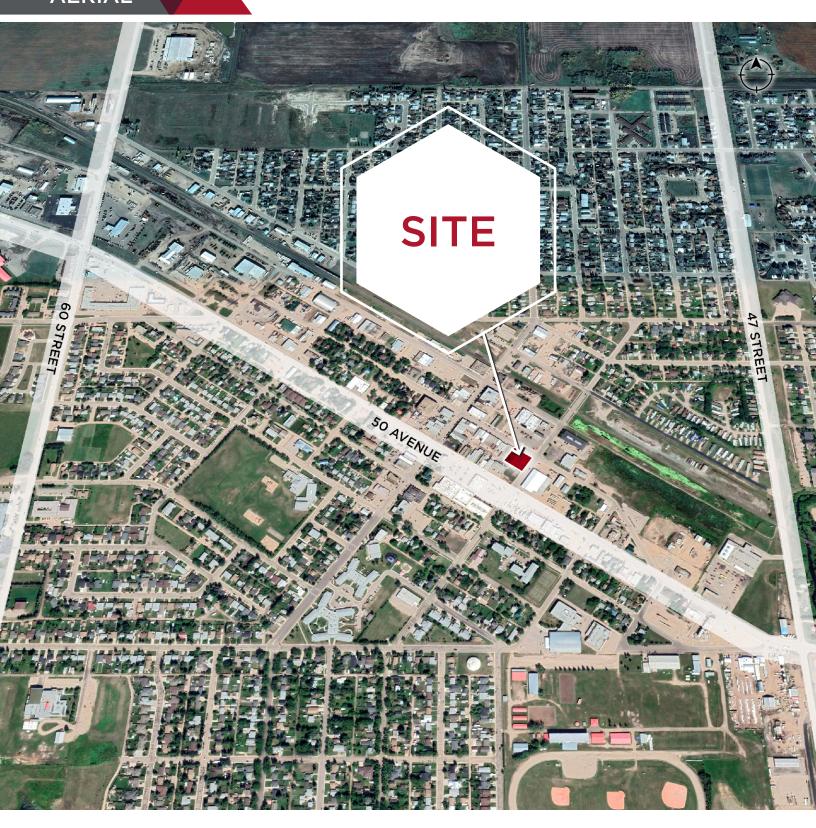

f and customer parking lot
- Variety of office size configurations
- Lunch room, lock room, file room, mail room & large bull pen area

Will Harvie Associate Partner 780 902 4278 will.harvie@cwedm.com nick.mytopher@cwedm.com kurt.paull@cwedm.com max.mcpeak@cwedm.com

**Nick Mytopher** Associate 587 597 5475

Kurt Paull, SIOR Associate Partner 780 702 4258

Max McPeak Associate 780 700 5038 **CUSHMAN & WAKEFIELD** Edmonton Suite 2700, TD Tower 10088 - 102 Avenue Edmonton, AB T5J 2Z1 www.cwedm.com

## PROPERTY DETAILS

Municipal Address: 4909 51 Avenue,

Vegreville, AB

**Legal Description:** Plan RN66, Block 10, Lot 19-21

**Zoning:** C1 - Central Commercial

Building Size: 6,190 SF

Land Size: 0.43 Acres

**Sale Price:** \$425,000.00

\$325,000.00

**Taxes:** \$13,241.29 (2020)

# AERIAL



### **PROPERTY PHOTOS**









Will Harvie Associate Partner 780 902 4278 

**Nick Mytopher** Associate 587 597 5475

Kurt Paull, SIOR Associate Partner 780 702 4258 Max McPeak Associate