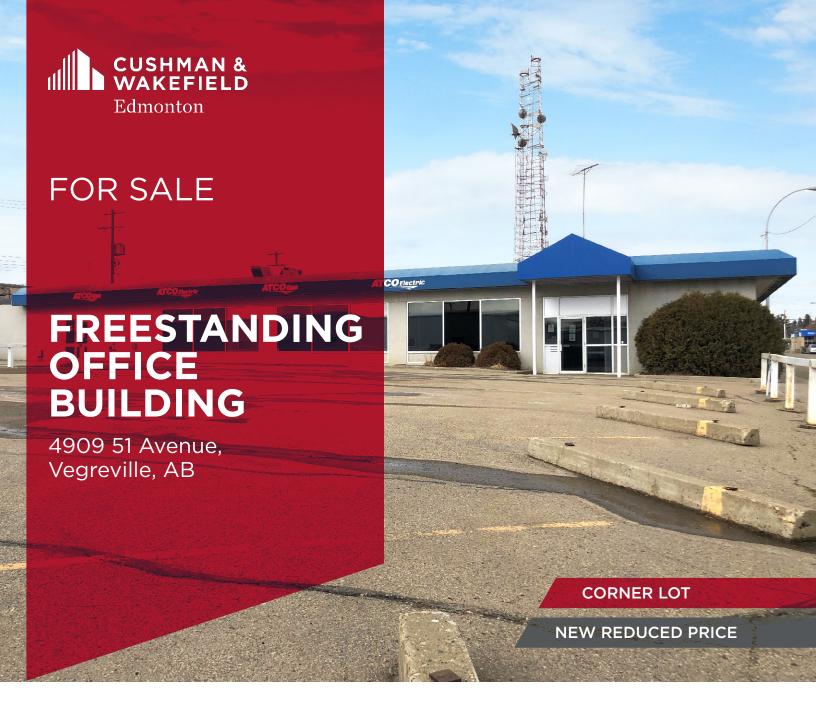

### 6,190 SF ON 0.43 ACRES

#### PROPERTY HIGHLIGHTS

- Freestanding office building located on the corner of 51 Avenue & 49 Street
- Excellent access to Hwy 16A and Hwy 16 (Yellowhead Trail)
- Close to many amenities including: gas stations, grocery stores, banks & restaurants
- Oversized paved and energized staff and customer parking lot
- Variety of office size configurations
- Lunch room, lock room, file room, mail room & large bull pen area

## PROPERTY DETAILS

Municipal Address: 4909 51 Avenue,

Vegreville, AB

**Legal Description:** Plan RN66, Block 10, Lot 19-21

**Zoning:** C1 - Central Commercial

Building Size: 6,190 SF

Land Size: 0.43 Acres

**Sale Price:** \$425,000.00

\$325,000.00

**Taxes:** \$13,241.29 (2020)