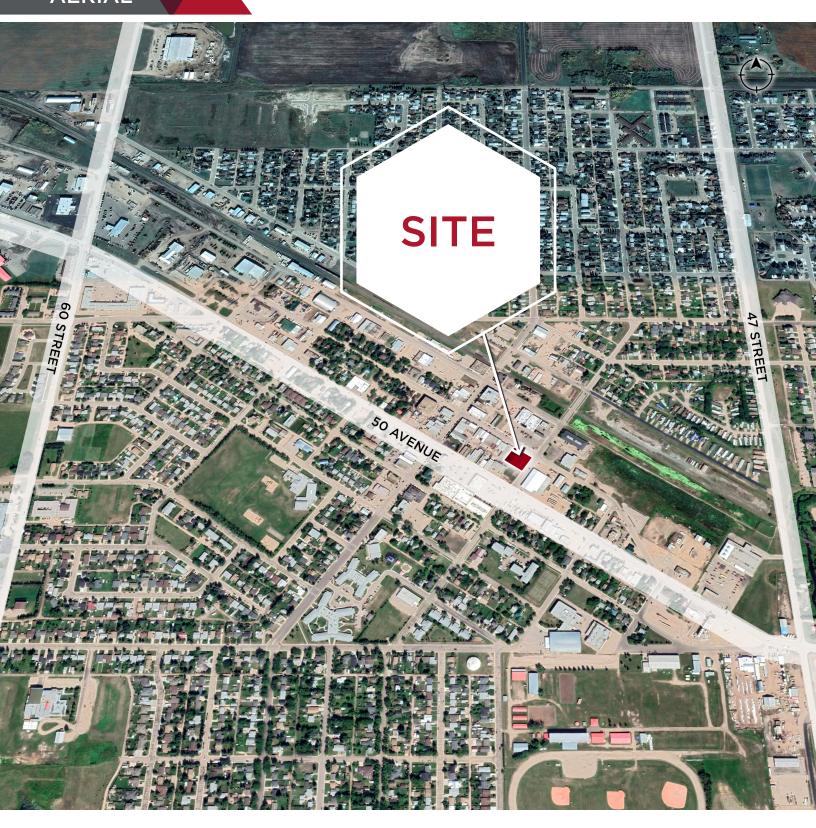

/ A Member of the Cushman & Wakefield Alliance. No warranty or representation, express or implied, is made to the accuracy or completeness of the information contained herein, and same is submitted subject to errors, omissions, change of price, rental or other conditions, withdrawal without notice, and to any special listing conditions imposed by the property owner(s). As applicable, we make no representation as to the condition of the property (or properties) in question. April 02, 2024

## PROPERTY DETAILS

Municipal Address: 4909 51 Avenue,

Vegreville, AB

**Legal Description:** Plan RN66, Block 10, Lot 19-21

**Zoning:** C1 - Central Commercial

Building Size: 6,190 SF

Land Size: 0.43 Acres

**Sale Price:** \$425,000.00 \$325,000.00

**Property Taxes:** \$12,552.55 (2023)

# AERIAL



### **PROPERTY PHOTOS**









Will Harvie
Associate Partner
780 902 4278

Nick Mytopher Associate 587 597 5475 Kurt Paull, sion Associate Partner 780 702 4258 Max McPeak
Associate
780 700 5038

will.harvie@cwedm.com nick.mytopher@cwedm.com kurt.paull@cwedm.com max.mcpeak@cwedm.com