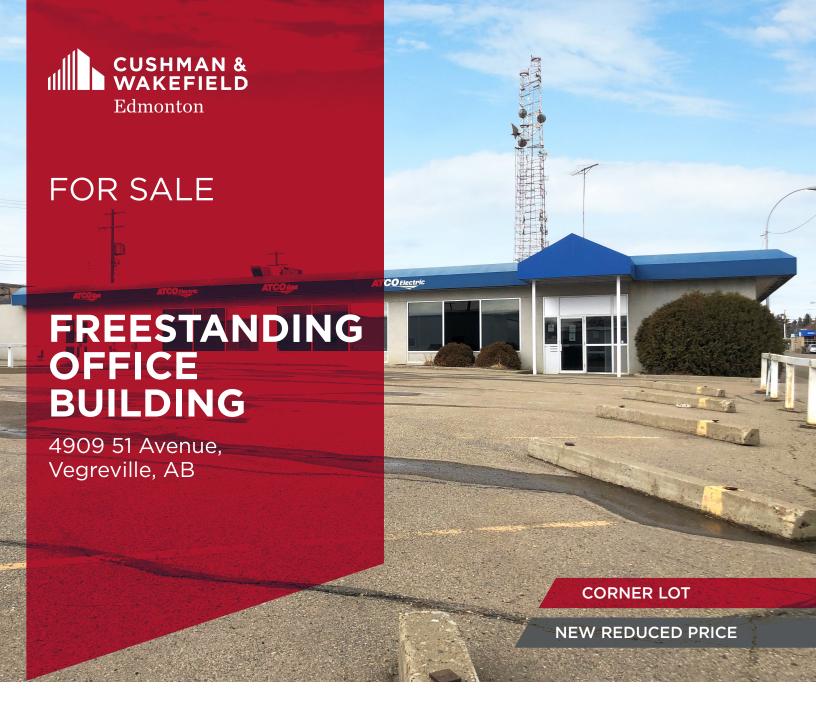

### 6,190 SF ON 0.43 ACRES

#### PROPERTY HIGHLIGHTS

- Freestanding office building located on the corner of 51 Avenue & 49 Street
- Excellent access to Hwy 16A and Hwy 16 (Yellowhead Trail)
- Close to many amenities including: gas stations, grocery stores, banks & restaurants
- Oversized paved and energized staff and customer parking lot
- Variety of office size configurations
- Lunch room, lock room, file room, mail room & large bull pen area

## PROPERTY DETAILS

Municipal Address: 4909 51 Avenue,

Vegreville, AB

**Legal Description:** Plan RN66, Block 10, Lot 19-21

**Zoning:** C1 - Central Commercial

Building Size: 6,190 SF

Land Size: 0.43 Acres

**Sale Price:** \$425,000.00 \$325,000.00