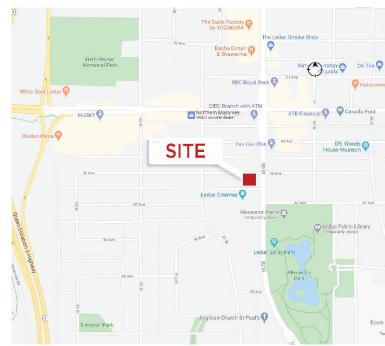

# Suite # 101 - 4710 50 Street Leduc, AB



# 2,266 SF Fully Fixtured Dental/Medical Space for Sub-Lease

# **Property Highlights**

- Main floor suite with an exclusive entrance to the premises
- Lease expiry: August 31, 2027
- Signage opportunities available
- · Sufficient parking at no additional cost
- Close proximity to the Edmonton International Airport
- Convenient access to Queen Elizabeth II Highway



#### **Dustin Bateyko**

Partner 780 702 4257 dustin.bateyko@cwedm.com CUSHMAN & WAKEFIELD Edmonton Suite 2700, TD Tower 10088 - 102 Avenue Edmonton, AB T5J 2Z1 www.cwedm.com



# Suite # 101 - 4710 50 Street Leduc, AB

# **Property Details**

Municipal Address: Suite 101 - 4710 50 Street,

Leduc, AB

Lease Area: Main Floor - 2,266 SF

Lease Rate: Market

Operating Costs: \$7.92 per SF Plus janitorial

Parking: Sufficient parking at no additional charge

Signage: Great opportunity available

## **Aerial**



#### **Dustin Bateyko**

Partner 780 702 4257 dustin.bateyko@cwedm.com CUSHMAN & WAKEFIELD Edmonton Suite 2700, TD Tower 10088 - 102 Avenue Edmonton, AB T5J 2Z1 www.cwedm.com



# Suite # 101 - 4710 50 Street Leduc, AB

# **Property Photos**





### **Dustin Bateyko**

Partner 780 7