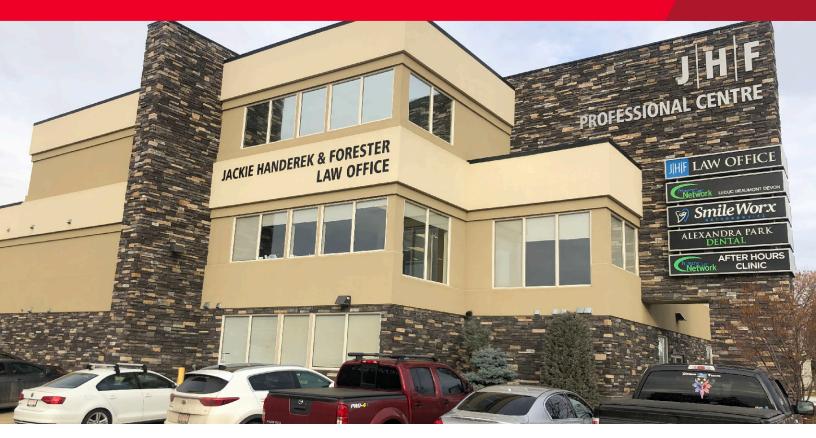

# Suite # 101 - 4710 50 Street Leduc, AB

# 2,266 SF Fully Fixtured Dental/Medical Space for Sub-Lease

# **Property Highlights**

- Main floor suite with an exclusive entrance to the premises
- Lease expiry: August 31, 2027
- Signage opportunities available
- · Sufficient parking at no additional cost
- Close proximity to the Edmonton International Airport
- Convenient access to Queen Elizabeth II Highway