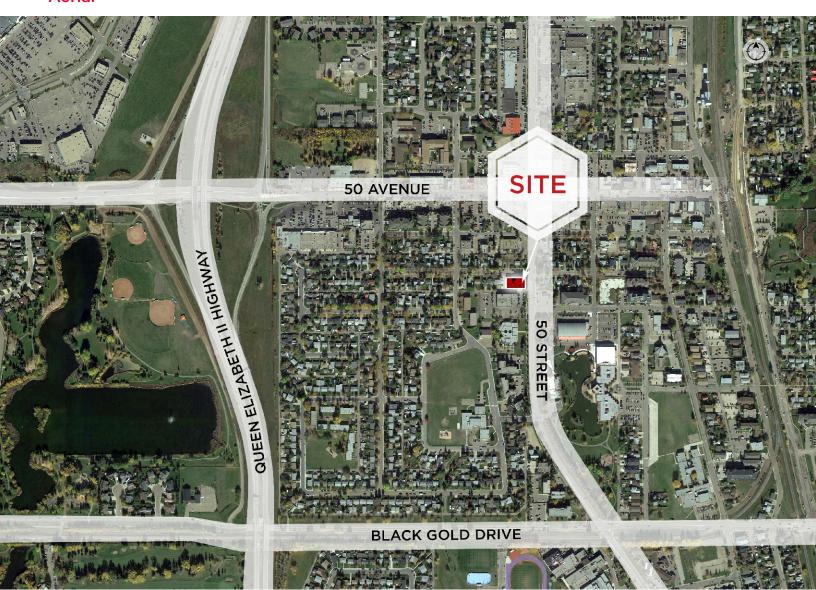

ts**

- Main floor suite with an exclusive entrance to the premises
- Lease expiry: August 31, 2027
- Signage opportunities available
- · Sufficient parking at no additional cost
- Close proximity to the Edmonton International Airport
- Convenient access to Queen Elizabeth II Highway



#### **Dustin Bateyko**

Partner 780 702 4257 dustin.bateyko@cwedm.com CUSHMAN & WAKEFIELD Edmonton Suite 2700, TD Tower 10088 - 102 Avenue Edmonton, AB T5J 2Z1 www.cwedm.com



# Suite # 101 - 4710 50 Street Leduc, AB

# **Property Details**

Municipal Address: Suite 101 - 4710 50 Street,

Leduc, AB

Lease Area: Main Floor - 2,266 SF

Lease Rate: Market

Operating Costs: \$7.92 per SF Plus janitorial

Parking: Sufficient parking at no additional charge

Signage: Great opportunity available

## **Aerial**



#### **Dustin Bateyko**

Partner 780 702 4257 dustin.bateyko@cwedm.com CUSHMAN & WAKEFIELD Edmonton Suite 2700, TD Tower 10088 - 102 Avenue Edmonton, AB T5J 2Z1 www.cwedm.com



# Suite # 101 - 4710 50 Street Leduc, AB

# **Property Photos**





### **Dustin Bateyko**

Partner 780 702 4257 dustin.bateyko@cwedm.com CUSHMAN & WAKEFIELD Edmonton Suite 2700, TD Tower 10088 - 102 Avenue Edmonton, AB T5J 2Z1 www.cwedm.com

Cushman & Wakefield Edmonton is independently owned and operated / A Member of the Cushman & Wakefield Alliance. No warranty or representation, express or implied, is made to the accuracy or completeness of the information contained herein, and same is submitted subject to errors, omissions, change of price, rental or other conditions, withdrawal without notice, and to any