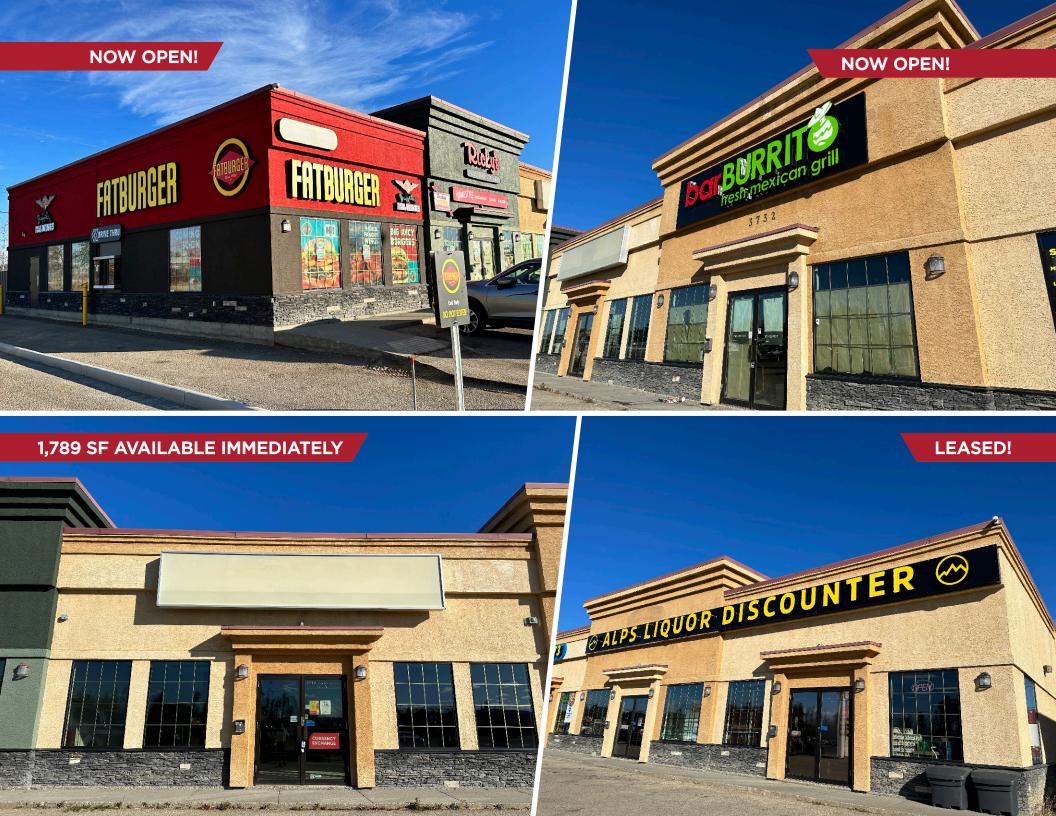

## **NEW EXTERIOR FAÇADE PLANNED FOR SPRING 2024**

SIGNAG

SIGNAGE

SIGNAG

OUNTAIN

\*Value Buds

SIGNAGE

• Join Ricky's/FatBurger, BarBurrito, Subway, Pizza 73 and Alps Liquor Discounter!