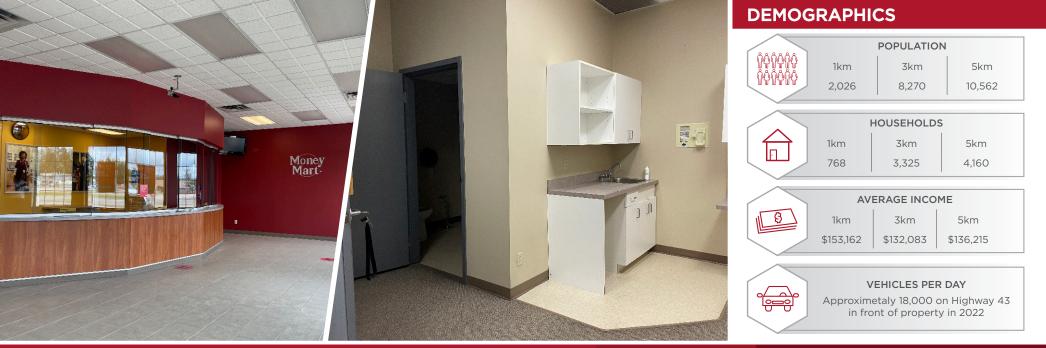

> Strategically located along and with direct access to Highway 43

• Average number of vehicles along Highway 43 is approximately 18,000

High exposure Pylon signage available

 C-3 Highway Commercial Zoning allows for a wide variety of uses