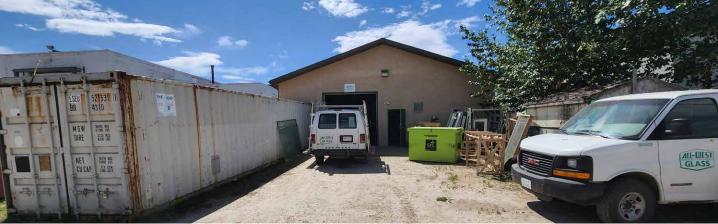

howroom Industrial

3718 Kepler Street Whitecourt, AB



### ±3,000 SF High Exposure Retail/Industrial Property

#### **Property Highlights**

- C-3-Highway Commercial Zoning
- Surrounding developments consist primarily of Highway commercial retail, gas bar, quick serve restaurant
- Borders industrial parks to the South and North East
- Highway 43 exhibits in excess of 12,800 Vehicles Per Day
- 2021 estimated household income \$124,131 within 3km of subject site.
- Sale Price \$475,000.00



#### **Ian Stuart**

Associate 780 242 9992 ian.stuart@cwedm.com Edmonton Suite 2700, TD Tower 10088 - 102 Avenue Edmonton, AB T5J 2Z1 www.cwedm.com

**CUSHMAN & WAKEFIELD** 



#### **FOR SALE**

# High Exposure Showroom Industrial

3718 Kepler Street Whitecourt, AB

#### **Property Photos**











#### **Ian Stuart** Associate 780 242 9992

ian.stuart@cwedm.com Cushman & Wakefield Edmonton is independently owned and operated / A Member of the Cushman & Wakefield Alliance. No warranty or representation, express or implied, is made to the accuracy or completeness of the information contained herein, and same is submitted subject to errors, omissions, change of price, rental or other conditions, withdrawal without notice, and to any special listing conditions imposed by the property owner(s). As applicable, we make no representation as to the condition of the property (or properties) in question. August 24, 2022

**CUSHMAN & WAKEFIELD** Edmonton Suite 2700, TD Tower 10088 - 102 Avenue Edmonton, AB T5J 2Z1 www.cwedm.com



#### **FOR SALE**

# High Exposure Showroom Industrial

3718 K