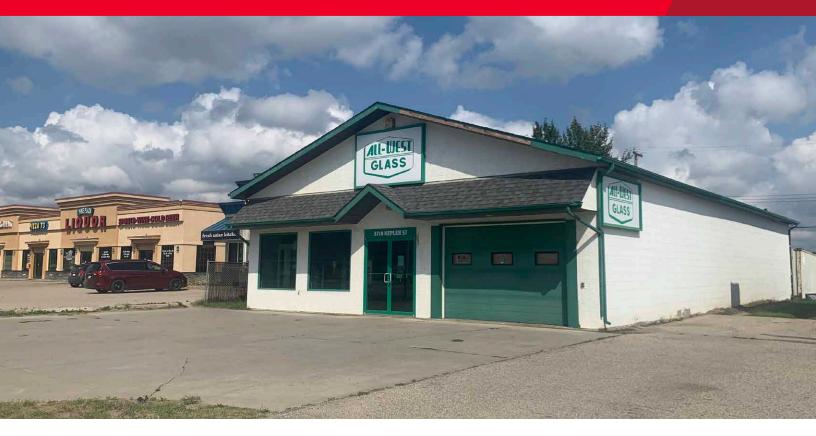

**FOR SALE** 

## High Exposure Showroom Industrial

3718 Kepler Street Whitecourt, AB

### ±3,000 SF High Exposure Retail/Industrial Property

#### **Property Highlights**

- C-3-Highway Commercial Zoning
- Surrounding developments consist primarily of Highway commercial retail, gas bar, quick serve restaurant
- Borders industrial parks to the South and North East
- Highway 43 exhibits in excess of 12,800 Vehicles Per Day
- 2021 estimated household income \$124,131 within 3km of subject site.
- Sale Price \$475,000.00