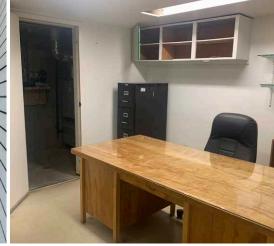

Showroom Industrial

3718 Kepler Street Whitecourt, AB



### ±3,000 SF High Exposure Retail/Industrial Property

#### **Property Highlights**

- C-3-Highway Commercial Zoning
- Surrounding developments consist primarily of Highway commercial retail, gas bar, quick serve restaurant
- Borders industrial parks to the South and North East
- Highway 43 exhibits in excess of 12,800 Vehicles Per Day
- 2021 estimated household income \$124,131 within 3km of subject site.
- Sale Price \$475,000.00



#### **Ian Stuart**

Associate 780 242 9992 ian.stuart@cwedm.com Edmonton Suite 2700, TD Tower 10088 - 102 Avenue Edmonton, AB T5J 2Z1 www.cwedm.com

**CUSHMAN & WAKEFIELD** 



#### **FOR SALE**

# High Exposure Showroom Industrial

3718 Kepler Street Whitecourt, AB

#### **Property Photos**











#### **Ian Stuart** Associate 780 242 9992

ian.stuart@cwedm.com Cushman & Wakefield Edmonton is independently owned and operated / A Member of the Cushman & Wakefield Alliance. No warranty or representation, express or implied, is made to the accuracy or completeness of the information contained herein, and same is submitted subject to errors, omissions, change of price, rental or other conditions, withdrawal without notice, and to any special listing conditions imposed by the property owner(s). As applicable, we make no representation as to the condition of the property (or properties) in question. August 24, 2022

**CUSHMAN & WAKEFIELD** Edmonton Suite 2700, TD Tower 10088 - 102 Avenue Edmonton, AB T5J 2Z1 www.cwedm.com



#### **FOR SALE**

# High Exposure Showroom Industrial

3718