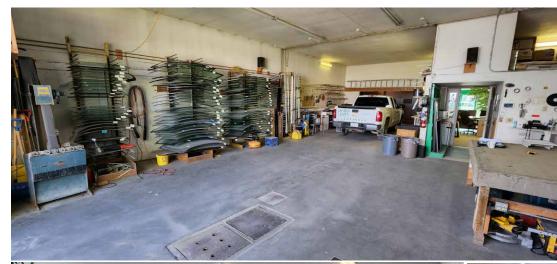

posure Showroom Industrial

3718 Kepler Street Whitecourt, AB



### ±3,000 SF High Exposure Retail/Industrial Property

#### **Property Highlights**

- C-3-Highway Commercial Zoning
- Surrounding developments consist primarily of Highway commercial retail, gas bar, quick serve restaurant
- Borders industrial parks to the South and North East
- Highway 43 exhibits in excess of 12,800 Vehicles Per Day
- 2021 estimated household income \$124,131 within 3km of subject site.
- Sale Price \$475,000.00



#### **Ian Stuart**

Associate 780 242 9992 ian.stuart@cwedm.com Edmonton Suite 2700, TD Tower 10088 - 102 Avenue Edmonton, AB T5J 2Z1 www.cwedm.com

**CUSHMAN & WAKEFIELD** 



#### **FOR SALE**

# High Exposure Showroom Industrial

3718 Kepler Street Whitecourt, AB

#### **Property Photos**











#### **Ian Stuart** Associate 780 242 9992

ian.stuart@cwedm.com Cushman & Wakefield Edmonton is independently owned and operated / A Member of the Cushman & Wakefield Alliance. No warranty or representation, express or implied, is made to the accuracy or completeness of the information contained herein, and same is submitted subject to errors, omissions, change of price, rental or other conditions, withdrawal without notice, and to any special listing conditions imposed by the property owner(s). As applicable, we make no representation as to the condition of the property (or properties) in question. August 24, 2022

**CUSHMAN & WAKEFIELD** Edmonton Suite 2700, TD Tower 10088 - 102 Avenue Edmonton, AB T5J 2Z1 www.cwedm.com



#### **FOR SALE**

# High Exposure Showroom Industrial