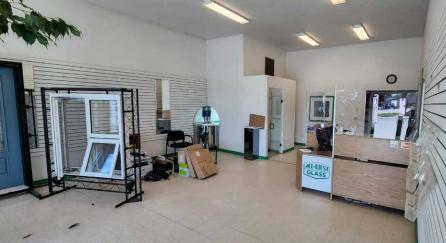

re Showroom Industrial

3718 Kepler Street Whitecourt, AB



### ±3,000 SF High Exposure Retail/Industrial Property

#### **Property Highlights**

- C-3-Highway Commercial Zoning
- Surrounding developments consist primarily of Highway commercial retail, gas bar, quick serve restaurant
- Borders industrial parks to the South and North East
- Highway 43 exhibits in excess of 12,800 Vehicles Per Day
- 2021 estimated household income \$124,131 within 3km of subject site.
- Sale Price \$475,000.00



#### **Ian Stuart**

Associate 780 242 9992 ian.stuart@cwedm.com Edmonton Suite 2700, TD Tower 10088 - 102 Avenue Edmonton, AB T5J 2Z1 www.cwedm.com

**CUSHMAN & WAKEFIELD** 



#### **FOR SALE**

# High Exposure Showroom Industrial

3718 Kepler Street Whitecourt, AB

#### **Property Photos**











#### **Ian Stuart** Associate 780 242 9992

ian.stuart@cwedm.com Cushman & Wakefield Edmonton is independently owned and operated / A Member of the Cushman & Wakefield Alliance. No warranty or representation, express or implied, is made to the accuracy or completeness of the information contained herein, and same is submitted subject to errors, omissions, change of price, rental or other conditions, withdrawal without notice, and to any special listing conditions imposed by the property owner(s). As applicable, we make no representation as to the condition of the property (or properties) in question. August 24, 2022

**CUSHMAN & WAKEFIELD** Edmonton Suite 2700, TD Tower 10088 - 102 Avenue Edmonton, AB T5J 2Z1 www.cwedm.com



#### **FOR SALE**

# High Exposure Showroom Industrial

37