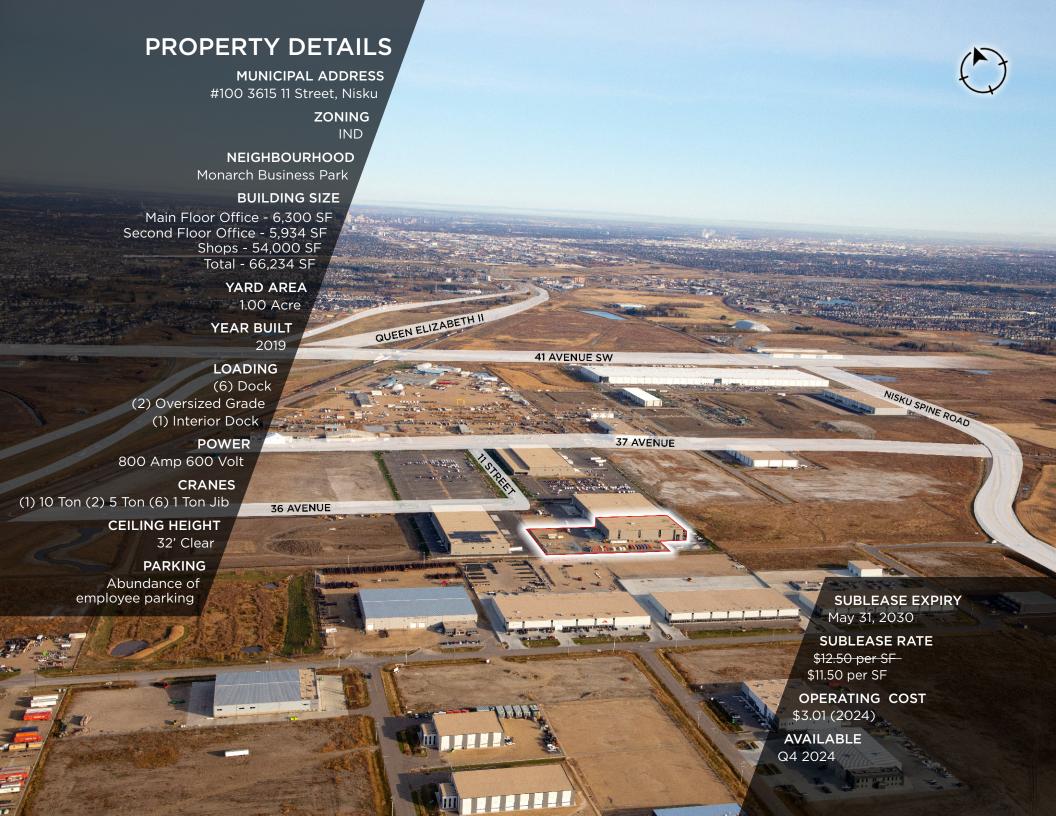

## Monarch Business Park

#100 3615 11 Street, Nisku, AB

EXCELLENT SUBLEASE OPPORTUNITY IN NEW BUILDING

66,234 SF DOCK & GRADE LOADING 1.00 ACRE DEDICATED YARD

Cushman & Wakefield Edmonton Suite 2700, TD Tower 10088 102 Avenue Edmonton, AB T5J 2Z1 cwedm.com