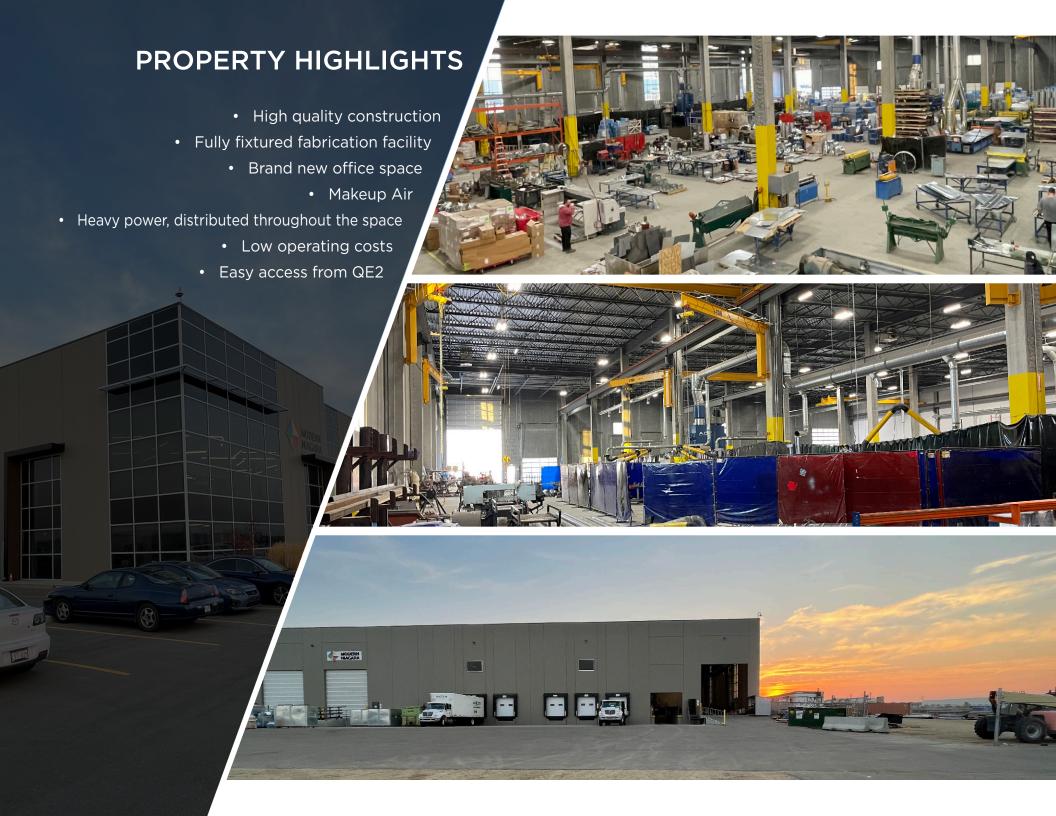

## Monarch Business Park

#100 3615 11 Street, Nisku, AB

EXCELLENT SUBLEASE OPPORTUNITY IN NEW BUILDING

66,234 SF DOCK & GRADE LOADING 1.00 ACRE DEDICATED YARD

Cushman & Wakefield Edmonton Suite 2700, TD Tower 10088 102 Avenue Edmonton, AB T5J 2Z1 cwedm.com