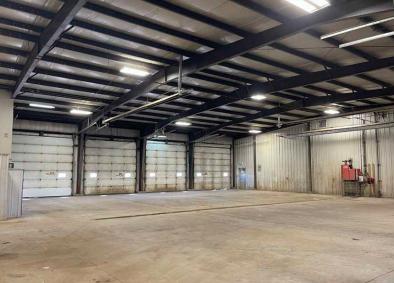

### PROPERTY PHOTOS

12 2

.

Jeff Drouin Deslauriers Associate Partner, Edmonton 780 701 3289 jeff.deslauriers@cwedm.com Brent Johannesen Vice President, Calgary 403 261 1116 brent.johannesen@cushwake.com Jordan LeBlanc Associate Vice President, Calgary 403 261 1166 jordan.leblanc@cushwake.com

## PROPERTY HIGHLIGHTS

- Freestanding service facility
- ±21,120 sf quonset included
- 4.3% site coverage ratio
- Fully fenced property
- Sump in shop with trench drain
- Paved parking and compacted gravel site

HEATING: Radiant

SUMPS: Yes

**CLEAR HEIGHT:** 15' to 16' to eaves height