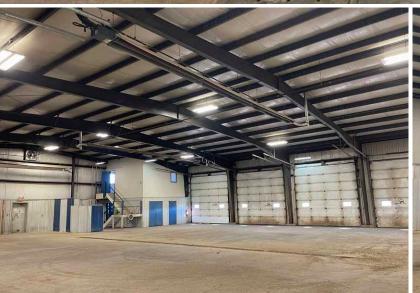

### PROPERTY PHOTOS

12 2

.

Jeff Drouin Deslauriers Associate Partner, Edmonton 780 701 3289 jeff.deslauriers@cwedm.com Brent Johannesen Vice President, Calgary 403 261 1116 brent.johannesen@cushwake.com Jordan LeBlanc Associate Vice President, Calgary 403 261 1166 jordan.leblanc@cushwake.com

## PROPERTY HIGHLIGHTS

- Freestanding service facility
- ±21,120 sf quonset included
- 4.3% site coverage ratio
- Fully fenced property
- Sump in shop with trench drain
- Paved parking and compacted gravel site

HEATING: Radiant

SUMPS: Yes

**CLEAR HEIGHT:** 15' to 16' to eaves height