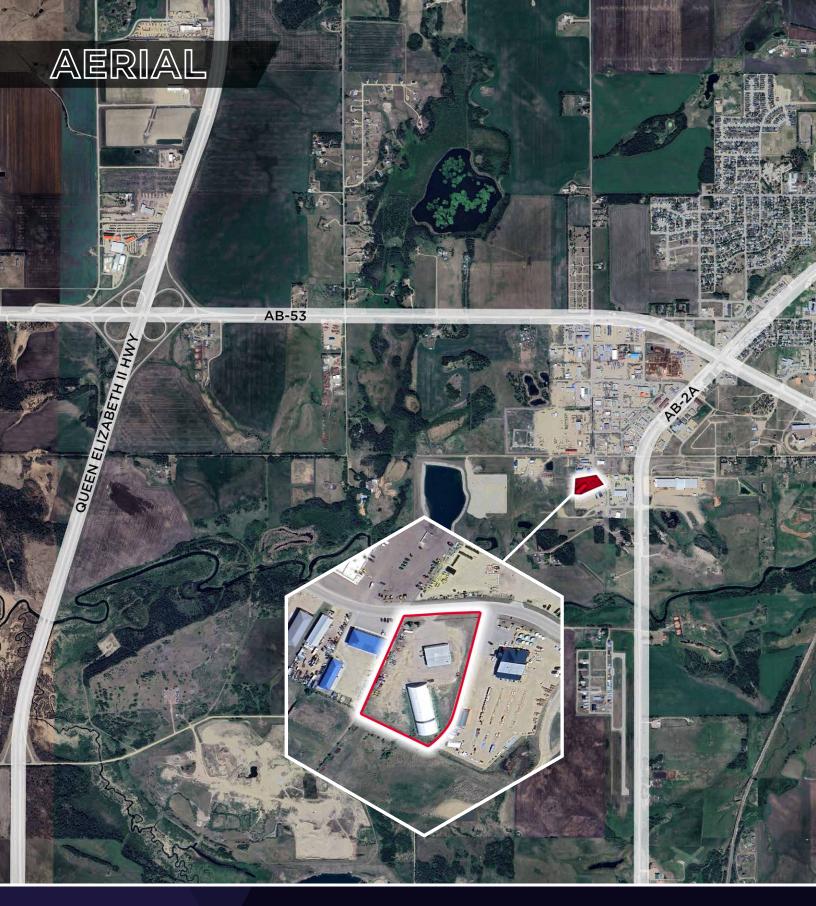

# 3610 67 STREET Ponoka, Ab

Jeff Drouin Deslauriers Associate Partner, Edmonton 780 701 3289 jeff.deslauriers@cwedm.com Brent Johannesen Vice President, Calgary 403 261 1116 brent.johannesen@cushwake.com

- Includes Hotsy
- ±270 sf mezzanine area

- Located in the Town of Ponoka
- Close proximity to Highway 2A, Highway 53 and Highway 2 (QEII)

MUNICIPAL ADDRESS: 3610 - 67 Street Ponoka, AB

LEGAL DESCRIPTION: Plan 0621146, Block 1, Lot 4

**ZONING:** M1 (Light Industrial District)

MARKET: Town of Ponoka

**SITE SIZE:** 4.0 Acres

SITE COVERAGE RATIO: 4.3%

**AVAILABLE AREA:** ±7,480 SF

POWER: TBV LOADING DOORS: Grade (9) 16' x 14' (4 drive-thru bays)