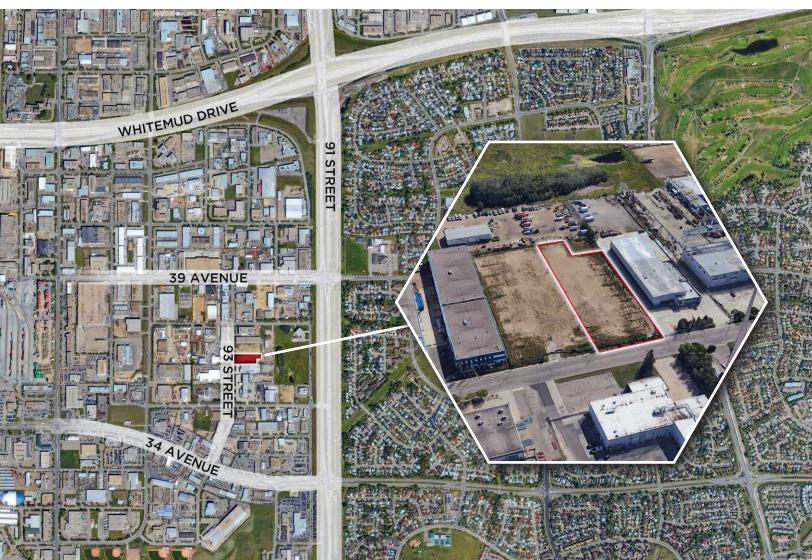

## **Aerial**

Andy Horvath Partner 780 917 8338 andy.horvath@cwedm.com Nicole Stewart, Unlicensed Team Coordinator 780 702 9472 nicole.stewart@cwedm.com Burke Smith Partner 780 917 8344 burke.smith@cwedm.com CUSHMAN & WAKEFIELD Edmonton Suite 2700, TD Tower 10088 - 102 Avenue Edmonton, AB T5J 2Z1 www.cwedm.com

## **Property Highlights**

- Excellent proximity to Whitemud Drive and Anthony Henday Drive
- Fully fenced, graveled and lit
- Site formerly used as CP Rail lay-down yard

Andy Horvath Partner 780 917 8338 andy.horvath@cwedm.com Nicole Stewart, Unlicensed Team Coordinator 780 702 9472 nicole.stewart@cwedm.com Burke Smith Partner 780 917 8344 burke.smith@cwedm.com