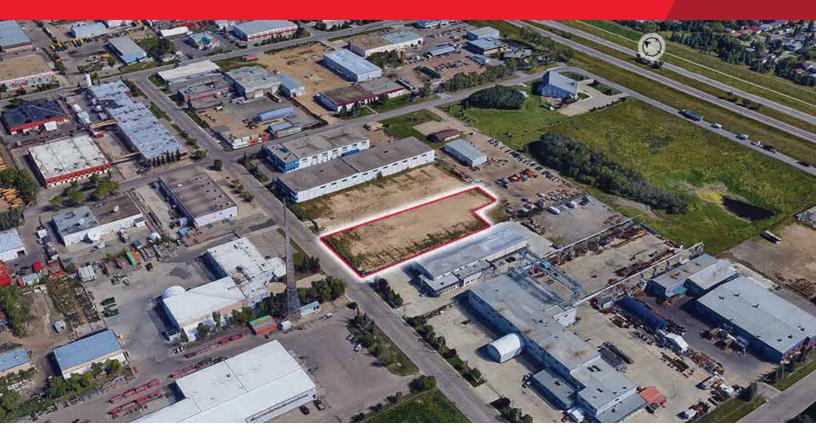

## **Property Highlights**

- Excellent proximity to Whitemud Drive and Anthony Henday Drive
- Fully fenced, graveled and lit
- Site formerly used as CP Rail lay-down yard

Andy Horvath Partner 780 917 8338 andy.horvath@cwedm.com Nicole Stewart, Unlicensed Team Coordinator 780 702 9472 nicole.stewart@cwedm.com Burke Smith Partner 780 917 8344 burke.smith@cwedm.com

## **Property Details**

| Municipal Address: | 3603 93 Street NW, Edmonton | Site Size:       | 1.25 Acres                  |
|--------------------|-----------------------------|------------------|-----------------------------|
| Legal Description: | Lot, Block 14, Plan 984AY   | Lease Rate:      | \$1.00 per SF               |
| Zoning:            | BE - Business Industrial    | Additional Rent: | \$27,850.00 (2022 Estimate) |