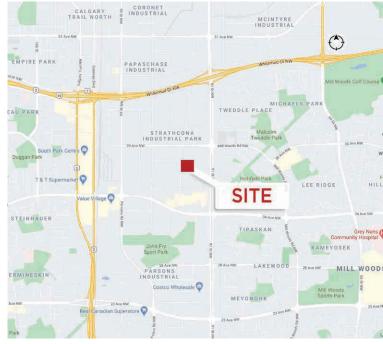

## **Property Highlights**

- Excellent proximity to Whitemud Drive and Anthony Henday Drive
- Fully fenced, graveled and lit
- Site formerly used as CP Rail lay-down yard

Andy Horvath Partner 780 917 8338 andy.horvath@cwedm.com Nicole Stewart, Unlicensed Team Coordinator 780 702 9472 nicole.stewart@cwedm.com Burke Smith Partner 780 917 8344 burke.smith@cwedm.com

## **Property Details**

| Municipal Address: | 3603 93 Street NW, Edmonton | Site Size:       | 1.25 Acres                  |
|--------------------|-----------------------------|------------------|-----------------------------|
| Legal Description: | Lot, Block 14, Plan 984AY   | Lease Rate:      | \$1.00 per SF               |
| Zoning:            | BE - Business Industrial    | Additional Rent: | \$27,850.00 (2022 Estimate) |