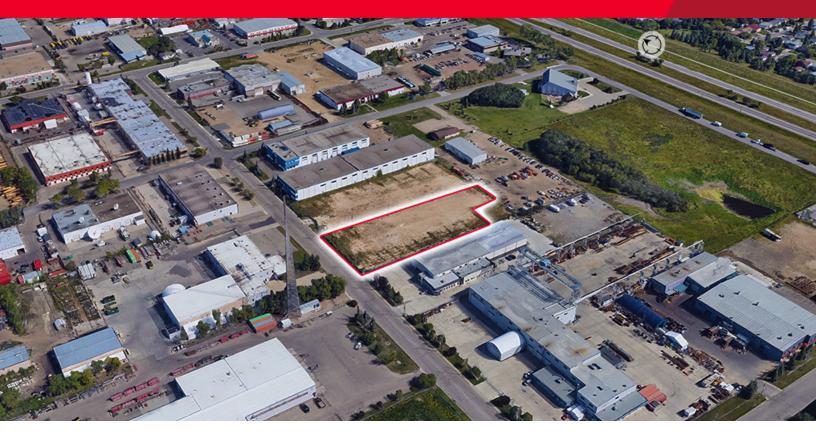

#### **Aerial**

**Andy Horvath** 

Partner 780 917 8338 andy.horvath@cwedm.com Nicole Pozer, Unlicensed

Team Coordinator 780 702 9472 nicole.pozer@cwedm.com **Burke Smith** Partner

780 917 8344 burke.smith@cwedm.com CUSHMAN & WAKEFIELD Edmonton Suite 2700, TD Tower 10088 - 102 Avenue Edmonton, AB T5J 2Z1 www.cwedm.com

## **Property Highlights**

- Excellent proximity to Whitemud Drive and Anthony Henday Drive
- Fully fenced, graveled and lit
- Site formerly used as CP Rail lay-down yard

Andy Horvath
Partner
780 917 8338