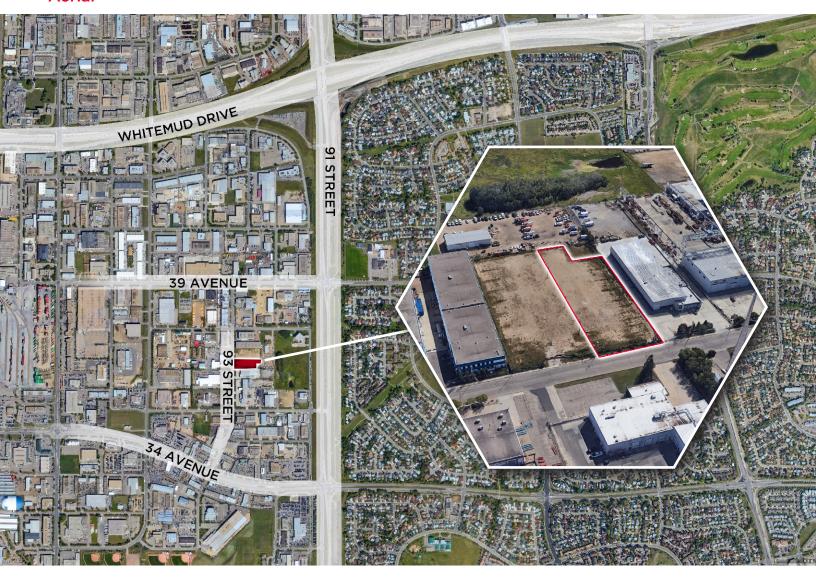

### **Property Details**

Municipal Address: 3603 93 Street NW, Edmonton

Legal Description: Lot, Block 14, Plan 984AY

**Zoning:** BE - Business Employment

Site Size: 1.25 Acres

Lease Rate: \$1.00 per SF

Additional Rent: \$27,850.00 (2022 Estimate)

## **Property Highlights**

- Excellent proximity to Whitemud Drive and Anthony Henday Drive
- Fully fenced, graveled and lit
- Site formerly used as CP Rail lay-down yard

Andy Horvath
Partner
780 917 8338