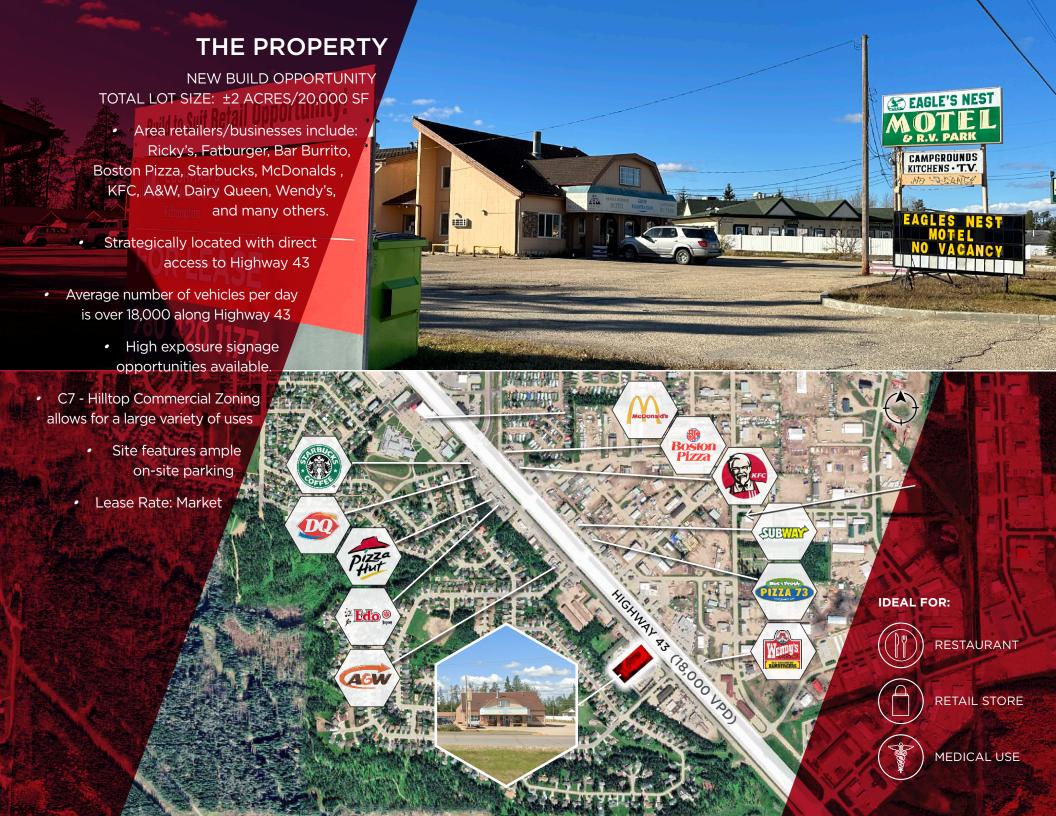

### **VEHICLES PER DAY**

Approximetaly 18,000 on Highway 43 in front of property in 2022

**Devan Ramage** Associate 780 702 9479 devan.ramage@cwedm.com gary.killips@cwedm.com

**Gary Killips** Partner 780 917 8332