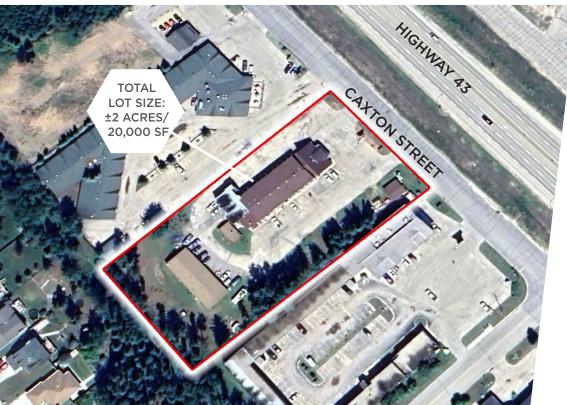

## REDEVELOPMENT OPPORTUNITY

3515 Caxton Street, Whitecourt, AB

Cushman & Wakefield Edmonton

Suite 2700, TD Tower 10088 102 Avenue Edmonton, AB T5J 2Z1 cwedm.com

Devan Ramage Associate

780 702 9479 devan.ramage@cwedm.com Gary Killips
Partner
780 917 8332