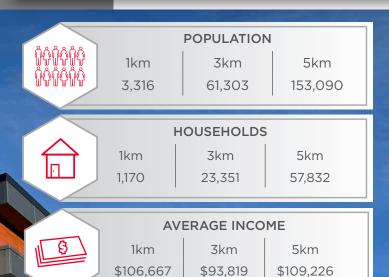

the property owner(s). As applicable, we make no representation as to the condition of the property for properties in question. March 5, 2024

## PROPERTY HIGHLIGHTS

- This exciting new retail centre is ideal for quick service, sit down and drive-thru restaurants, medical uses and other personal services
- Mezzanine space available
- 24' ceiling height
- Excellent frontage onto Gateway Boulevard
- Patio opportunities in all buildings
- Two drive-thru opportunities in Building 5
- Ample parking
- 5 pylon signs

#### PROPERTY DESCRIPTION

LEGAL DESCRIPTION Plan 01620808, Lots A,B,C

#### 

Currently being rezoned to DC2 - Site Specific Development Control

> PARKING AREA 3.6 stalls per 1000 SF

BUILDINGS 3-7 Total GLA 29,658

ADDITIONAL RENT \$18.00 per sf (est. 2024)

# AREA DEMOGRAPHICS



TAL.







## GATEWAY BLVD CENTRE EDMONTON, AB



# SITE PLANS





## GATEWAY BLVD CENTRE EDMONTON, AB



# SITE PLANS

#### Building 4









and the second

3579 GATEWAY BOULEVARD NW

Becelo

1.1

PERI PERI

TASTES EVEN BETTER

Barcelos

lame Grilled Chicke

E.

John Shamey Partner 780 702 8079 john.shamey@cwedm.com

Devan Ramage Associate 780 702 9479 devan.ramage@cwedm.com

#### **Jennifer Baker**

Team Coordinator 780 720 7629 jennifer.baker@cwedm.com