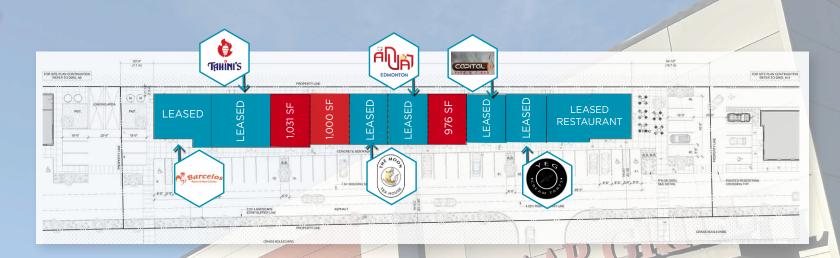

## PROPERTY HIGHLIGHTS

- This exciting new retail centre is ideal for quick service, sit down and drive-thru restaurants, medical uses and other personal services
- Mezzanine space available
- 24' ceiling height
- Excellent frontage onto Gateway Boulevard
- Patio opportunities in all buildings
- Two drive-thru opportunities in Building 5
- Ample parking
- 5 pylon signs

#### PROPERTY DESCRIPTION

LEGAL DESCRIPTION Plan 01620808, Lots A,B,C

#### 

Currently being rezoned to DC2 - Site Specific Development Control

> PARKING AREA 3.6 stalls per 1000 SF

BUILDINGS 3-7 Total GLA 29,658

ADDITIONAL RENT \$18.00 per sf (est. 2024)

# AREA DEMOGRAPHICS



TAL.







## GATEWAY BLVD CENTRE EDMONTON, AB



# SITE PLANS





## GATEWAY BLVD CENTRE EDMONTON, AB



# SITE PLANS

#### Building 4









and the second

3579 GATEWAY BOULEVARD NW

Becelo

1.1

PERI PERI

TASTES EVEN BETTER

Barcelos

lame Grilled Chicke

E.

John Shamey Partner 780 702 8079 john.shamey@cwedm.com

Devan Ramage Associate 780 702 9479 devan.ramage@cwedm.com

#### **Jennifer Baker**

Team Coordinator 780 720 7629 jennifer.baker@cwedm.com