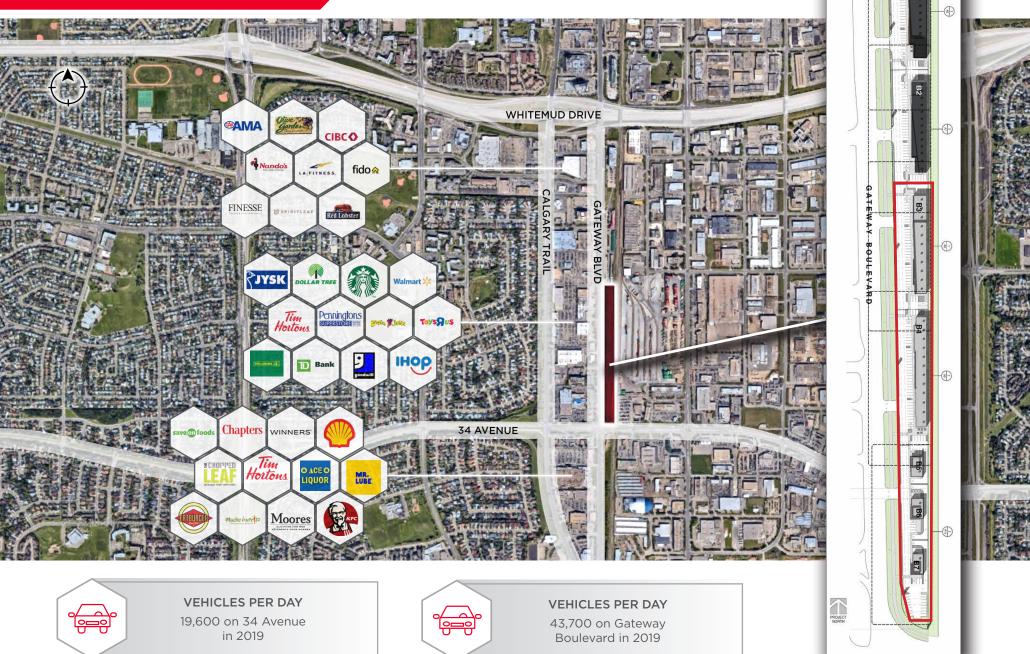

ty owner(s). As applicable, we make no representation as to the condition of the property for properties in question. March 5, 2024

## PROPERTY HIGHLIGHTS

- This exciting new retail centre is ideal for quick service, sit down and drive-thru restaurants, medical uses and other personal services
- Mezzanine space available
- 24' ceiling height
- Excellent frontage onto Gateway Boulevard
- Patio opportunities in all buildings
- Two drive-thru opportunities in Building 5
- Ample parking
- 5 pylon signs

#### PROPERTY DESCRIPTION

LEGAL DESCRIPTION Plan 01620808, Lots A,B,C

#### 

Currently being rezoned to DC2 - Site Specific Development Control

> PARKING AREA 3.6 stalls per 1000 SF

BUILDINGS 3-7 Total GLA 29,658

ADDITIONAL RENT \$18.00 per sf (est. 2024)

# AREA DEMOGRAPHICS



TAL.







## GATEWAY BLVD CENTRE EDMONTON, AB



# SITE PLANS





## GATEWAY BLVD CENTRE EDMONTON, AB



# SITE PLANS

#### Building 4









and the second

3579 GATEWAY BOULEVARD NW

Becelo

1.1

PERI PERI

TASTES EVEN BETTER

Barcelos

lame Grilled Chicke

E.

John Shamey Partner 780 702 8079 john.shamey@cwedm.com

Devan Ramage Associate 780 702 9479 devan.ramage@cwedm.com

#### **Jennifer Baker**

Team Coordinator 780 720 7629 jennifer.baker@cwedm.com