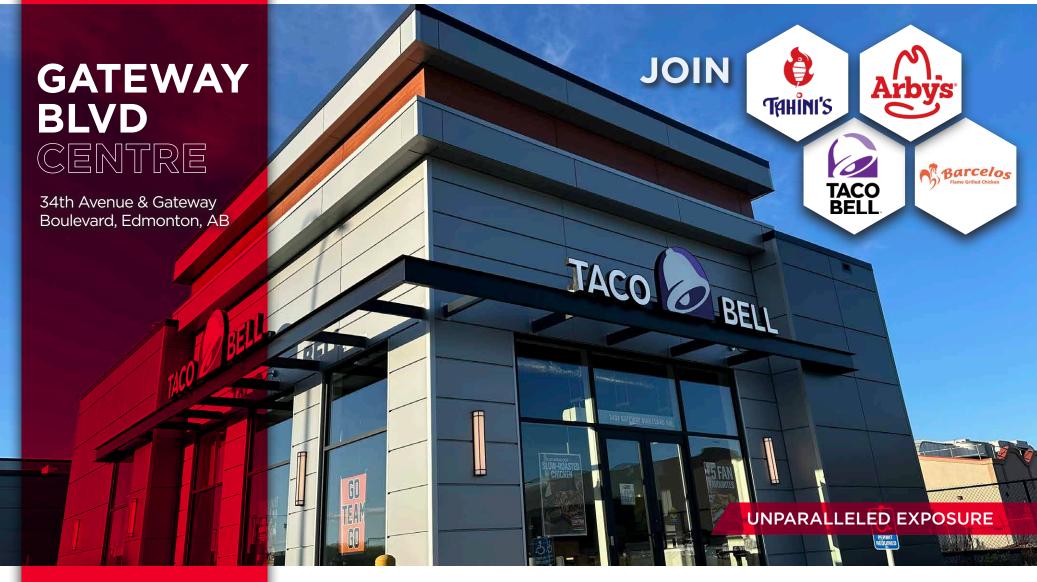

## GATEWAY BLVD CENTRE EDMONTON, AB

## PROPERTY HIGHLIGHTS

- This exciting new retail centre is ideal for quick service, sit down and drive-thru restaurants, medical uses and other personal services
- Mezzanine space available
- 24' ceiling height
- Excellent frontage onto Gateway Boulevard
- Patio opportunities in all buildings
- Two drive-thru opportunities in Building 5
- Ample parking
- 5 pylon signs