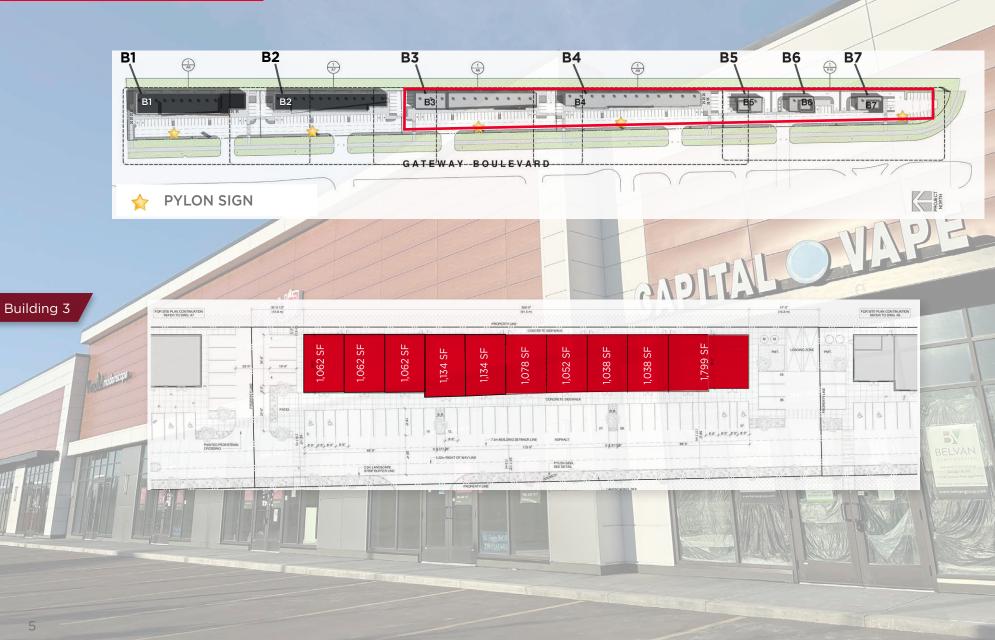

# SITE PLANS

## GATEWAY BLVD CENTRE EDMONTON, AB

#### 

Currently being rezoned to DC2 - Site Specific Development Control

> PARKING AREA 3.6 stalls per 1000 SF

BUILDINGS 3-7 Total GLA 29,658

ADDITIONAL RENT \$18.00 per sf (est. 2024)