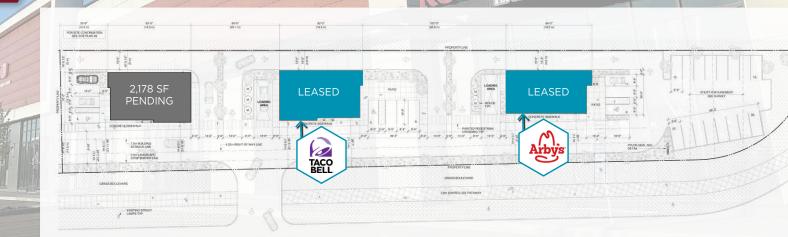

PROPERTY HIGHLIGHTS

- This exciting new retail centre is ideal for quick service, sit down and drive-thru restaurants, medical uses and other personal services
- Mezzanine space available
- 24' ceiling height
- Excellent frontage onto Gateway Boulevard
- Patio opportunities in all buildings
- Two drive-thru opportunities in Building 5
- Ample parking
- 5 pylon signs

#### PROPERTY DESCRIPTION

LEGAL DESCRIPTION Plan 01620808, Lots A,B,C

#### 

Currently being rezoned to DC2 - Site Specific Development Control

> PARKING AREA 3.6 stalls per 1000 SF

BUILDINGS 3-7 Total GLA 29,658

ADDITIONAL RENT \$18.00 per sf (est. 2024)

# AREA DEMOGRAPHICS



TAL.







## GATEWAY BLVD CENTRE EDMONTON, AB



# SITE PLANS





## GATEWAY BLVD CENTRE EDMONTON, AB



# SITE PLANS

#### Building 4









and the second

3579 GATEWAY BOULEVARD NW

Becelo

1.1

PERI PERI

TASTES EVEN BETTER

Barcelos

lame Grilled Chicke

E.

John Shamey Partner 780 702 8079 john.shamey@cwedm.com

Devan Ramage Associate 780 702 9479 devan.ramage@cwedm.com

#### **Jennifer Baker**

Team Coordinator 780 720 7629 jennifer.baker@cwedm.com