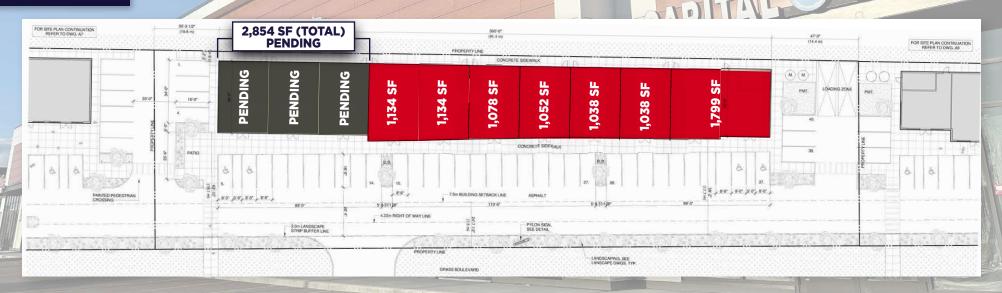

question. March 2025

JOIN

TAHINI'S

### PROPERTY HIGHLIGHTS

- This exciting new retail centre is ideal for quick service, sit down and drive-thru restaurants, medical uses and other personal services
- Mezzanine space available
- 24' ceiling height
- Excellent frontage onto Gateway Boulevard
- Patio opportunities in all buildings
- Ample parking
- 5 pylon signs

### PROPERTY DESCRIPTION

#### **LEGAL DESCRIPTION**

Plan 01620808, Lots A,B,C

#### ZONING

Currently being rezoned to DC2 - Site Specific Development Control

#### **PARKING AREA**

3.6 stalls per 1000 SF

#### **BUILDINGS 3-7**

Total GLA 29,658

#### **ADDITIONAL RENT**

\$20.13 per SF (plus administration fee) 2025







### **GATEWAY BLVD CENTRE**

EDMONTON, AB



## SITE PLANS





**PYLON SIGN** 

#### **BUILDING 3**





### **GATEWAY BLVD CENTRE**

EDMONTON, AB



### SITE PLANS



#### **BUILDING 5, 6, 7**