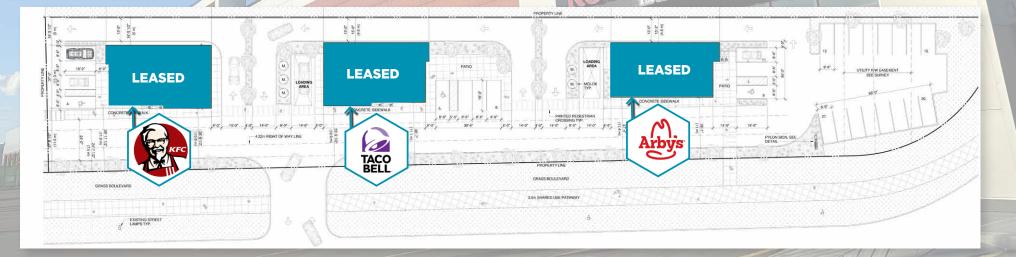

re is ideal for quick service, sit down and drive-thru restaurants, medical uses and other personal services
- Mezzanine space available
- 24' ceiling height
- Excellent frontage onto Gateway Boulevard
- Patio opportunities in all buildings
- Ample parking
- 5 pylon signs

### PROPERTY DESCRIPTION

#### **LEGAL DESCRIPTION**

Plan 01620808, Lots A,B,C

#### ZONING

Currently being rezoned to DC2 - Site Specific Development Control

#### **PARKING AREA**

3.6 stalls per 1000 SF

#### **BUILDINGS 3-7**

Total GLA 29,658

#### **ADDITIONAL RENT**

\$20.13 per SF (plus administration fee) 2025







### **GATEWAY BLVD CENTRE**

EDMONTON, AB



## SITE PLANS





**PYLON SIGN** 

#### **BUILDING 3**





### **GATEWAY BLVD CENTRE**

EDMONTON, AB



### SITE PLANS



#### **BUILDING 5, 6, 7**