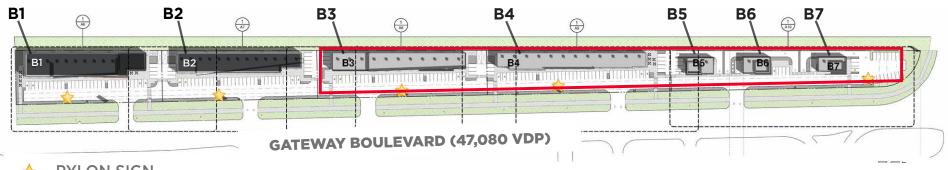

ndition of the property for properties in question. March 2025

JOIN

TAHINI'S

### PROPERTY HIGHLIGHTS

- This exciting new retail centre is ideal for quick service, sit down and drive-thru restaurants, medical uses and other personal services
- Mezzanine space available
- 24' ceiling height
- Excellent frontage onto Gateway Boulevard
- Patio opportunities in all buildings
- Ample parking
- 5 pylon signs

### PROPERTY DESCRIPTION

#### **LEGAL DESCRIPTION**

Plan 01620808, Lots A,B,C

#### ZONING

Currently being rezoned to DC2 - Site Specific Development Control

#### **PARKING AREA**

3.6 stalls per 1000 SF

#### **BUILDINGS 3-7**

Total GLA 29,658

#### **ADDITIONAL RENT**

\$20.13 per SF (plus administration fee) 2025







### **GATEWAY BLVD CENTRE**

EDMONTON, AB



## SITE PLANS





**PYLON SIGN** 

#### **BUILDING 3**





### **GATEWAY BLVD CENTRE**

EDMONTON, AB



### SITE PLANS



#### **BUILDING 5, 6, 7**