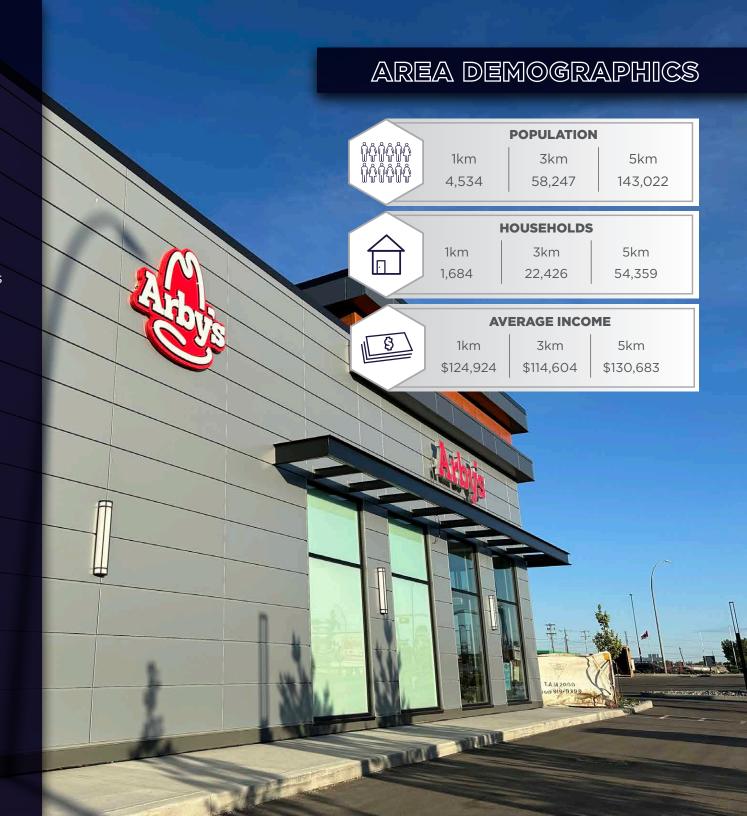

ty owner(s). As applicable, we make no representation as to the condition of the property for properties in question. March 2025

JOIN

TAHINI'S

### PROPERTY HIGHLIGHTS

- This exciting new retail centre is ideal for quick service, sit down and drive-thru restaurants, medical uses and other personal services
- Mezzanine space available
- 24' ceiling height
- Excellent frontage onto Gateway Boulevard
- Patio opportunities in all buildings
- Ample parking
- 5 pylon signs

### PROPERTY DESCRIPTION

#### **LEGAL DESCRIPTION**

Plan 01620808, Lots A,B,C

#### ZONING

Currently being rezoned to DC2 - Site Specific Development Control

#### **PARKING AREA**

3.6 stalls per 1000 SF

#### **BUILDINGS 3-7**

Total GLA 29,658

#### **ADDITIONAL RENT**

\$20.13 per SF (plus administration fee) 2025







### **GATEWAY BLVD CENTRE**

EDMONTON, AB



## SITE PLANS





**PYLON SIGN** 

#### **BUILDING 3**





### **GATEWAY BLVD CENTRE**

EDMONTON, AB



### SITE PLANS



#### **BUILDING 5, 6, 7**