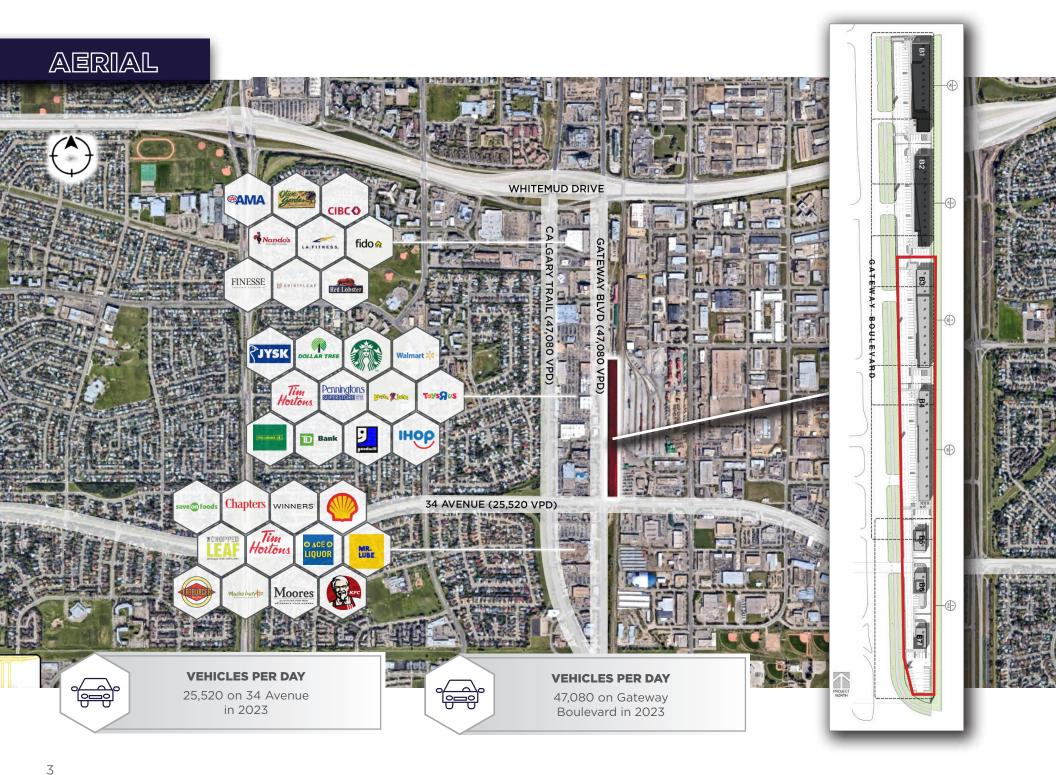

## SITE PLANS

**PYLON SIGN** 

#### **BUILDING 3**

### **GATEWAY BLVD CENTRE**

EDMONTON, AB

### SITE PLANS

#### **BUILDING 5, 6, 7**