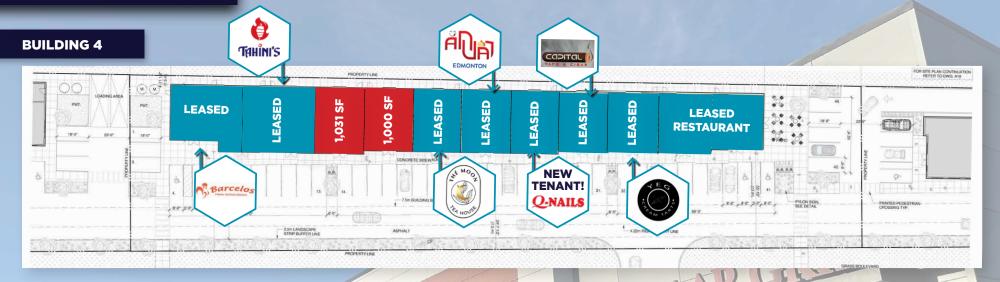

This exciting new retail centre is ideal for quick service, sit down and drive-thru restaurants, medical uses and other personal services
- Mezzanine space available
- 24' ceiling height
- Excellent frontage onto Gateway Boulevard
- Patio opportunities in all buildings
- Ample parking
- 5 pylon signs

### PROPERTY DESCRIPTION

#### **LEGAL DESCRIPTION**

Plan 01620808, Lots A,B,C

#### ZONING

Currently being rezoned to DC2 - Site Specific Development Control

#### **PARKING AREA**

3.6 stalls per 1000 SF

#### **BUILDINGS 3-7**

Total GLA 29,658

#### **ADDITIONAL RENT**

\$20.13 per SF (plus administration fee) 2025







### **GATEWAY BLVD CENTRE**

EDMONTON, AB



## SITE PLANS





**PYLON SIGN** 

#### **BUILDING 3**





### **GATEWAY BLVD CENTRE**

EDMONTON, AB



### SITE PLANS



#### **BUILDING 5, 6, 7**