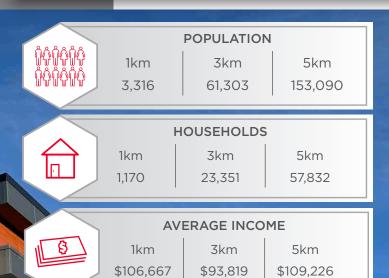

he property owner(s). As applicable, we make no representation as to the condition of the property for properties in question. January 31, 2025

## PROPERTY HIGHLIGHTS

- This exciting new retail centre is ideal for quick service, sit down and drive-thru restaurants, medical uses and other personal services
- Mezzanine space available
- 24' ceiling height
- Excellent frontage onto Gateway Boulevard
- Patio opportunities in all buildings
- Two drive-thru opportunities in Building 5
- Ample parking
- 5 pylon signs

### PROPERTY DESCRIPTION

LEGAL DESCRIPTION Plan 01620808, Lots A,B,C

### 

Currently being rezoned to DC2 - Site Specific Development Control

> PARKING AREA 3.6 stalls per 1000 SF

BUILDINGS 3-7 Total GLA 29,658

ADDITIONAL RENT \$18.00 per sf (est. 2024)

# AREA DEMOGRAPHICS



TAL.







## GATEWAY BLVD CENTRE EDMONTON, AB



# SITE PLANS





# GATEWAY BLVD CENTRE





## SITE PLANS

## Building 4







GATEWAY BOULEVARD

1 SITE PLAN - 3415 GATEWAY 9CALE: 1/16" - 1/0"



3579 GATEWAY BOULEVARD NW

Frelo

1.1

PERI PERI

TASTES EVEN BETTER

Barcelos

lame Grilled Chicke

E.

John Shamey Partner 780 702 8079 john.shamey@cwedm.com

Devan Ramage Associate 780 702 9479 devan.ramage@cwedm.com

Cody Miner, B.COMM. Sales Assistant 780 702 2982 cody.miner@cwedm.com