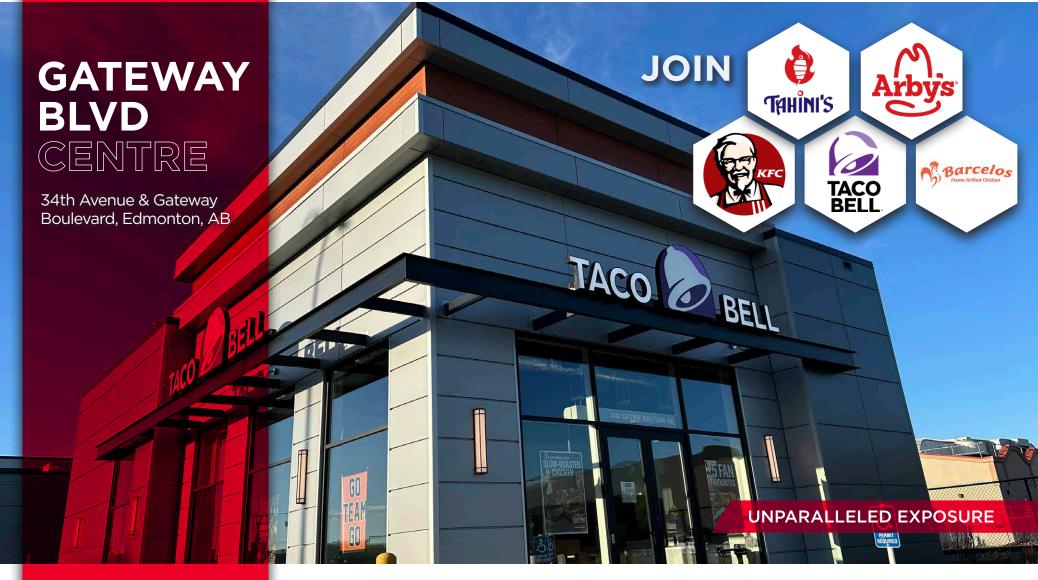

## GATEWAY BLVD CENTRE EDMONTON, AB

## PROPERTY HIGHLIGHTS

- This exciting new retail centre is ideal for quick service, sit down and drive-thru restaurants, medical uses and other personal services
- Mezzanine space available
- 24' ceiling height
- Excellent frontage onto Gateway Boulevard
- Patio opportunities in all buildings
- Two drive-thru opportunities in Building 5
- Ample parking
- 5 pylon signs