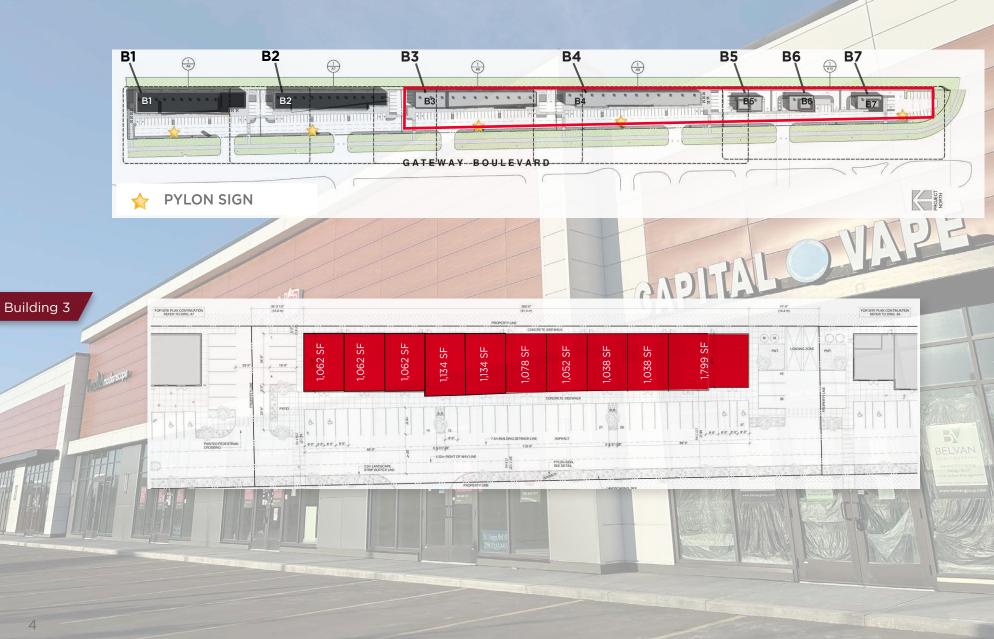

# SITE PLANS

## SITE PLANS

## Building 4

GATEWAY BOULEVARD

1 SITE PLAN - 3415 GATEWAY 9CALE: 1/16" - 1/0"

3579 GATEWAY BOULEVARD NW

Frelo

1.1

PERI PERI

TASTES EVEN BETTER

## PROPERTY HIGHLIGHTS

- This exciting new retail centre is ideal for quick service, sit down and drive-thru restaurants, medical uses and other personal services
- Mezzanine space available
- 24' ceiling height
- Excellent frontage onto Gateway Boulevard
- Patio opportunities in all buildings
- Two drive-thru opportunities in Building 5
- Ample parking
- 5 pylon signs

### 

Currently being rezoned to DC2 - Site Specific Development Control

> PARKING AREA 3.6 stalls per 1000 SF

BUILDINGS 3-7 Total GLA 29,658

ADDITIONAL RENT \$18.00 per sf (est. 2024)