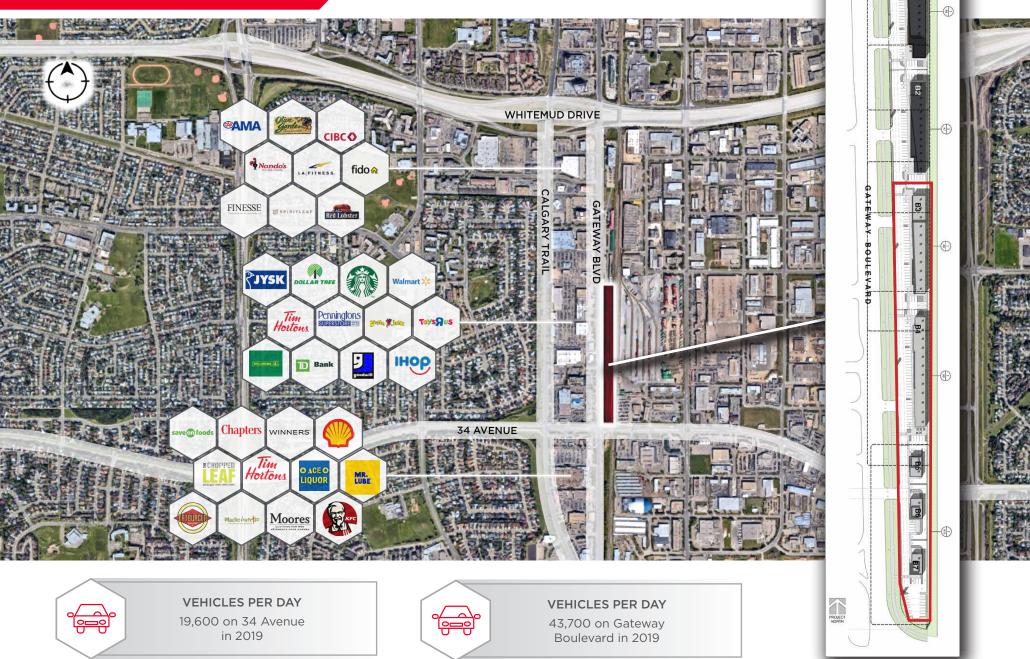

## PROPERTY HIGHLIGHTS

- This exciting new retail centre is ideal for quick service, sit down and drive-thru restaurants, medical uses and other personal services
- Mezzanine space available
- 24' ceiling height
- Excellent frontage onto Gateway Boulevard
- Patio opportunities in all buildings
- Two drive-thru opportunities in Building 5
- Ample parking
- 5 pylon signs