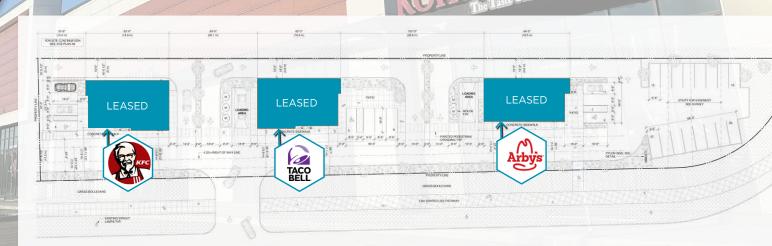

ry 31, 2025

## PROPERTY HIGHLIGHTS

- This exciting new retail centre is ideal for quick service, sit down and drive-thru restaurants, medical uses and other personal services
- Mezzanine space available
- 24' ceiling height
- Excellent frontage onto Gateway Boulevard
- Patio opportunities in all buildings
- Two drive-thru opportunities in Building 5
- Ample parking
- 5 pylon signs

### PROPERTY DESCRIPTION

LEGAL DESCRIPTION Plan 01620808, Lots A,B,C

### 

Currently being rezoned to DC2 - Site Specific Development Control

> PARKING AREA 3.6 stalls per 1000 SF

BUILDINGS 3-7 Total GLA 29,658

ADDITIONAL RENT \$18.00 per sf (est. 2024)

# AREA DEMOGRAPHICS



TAL.







## GATEWAY BLVD CENTRE EDMONTON, AB



# SITE PLANS





# GATEWAY BLVD CENTRE





## SITE PLANS

## Building 4







GATEWAY BOULEVARD

1 SITE PLAN - 3415 GATEWAY 9CALE: 1/16" - 1/0"



3579 GATEWAY BOULEVARD NW

Frelo

1.1

PERI PERI

TASTES EVEN BETTER

Barcelos

lame Grilled Chicke

E.

John Shamey Partner 780 702 8079 john.shamey@cwedm.com

Devan Ramage Associate 780 702 9479 devan.ramage@cwedm.com

Cody Miner, B.COMM. Sales Assistant 780 702 2982 cody.miner@cwedm.com