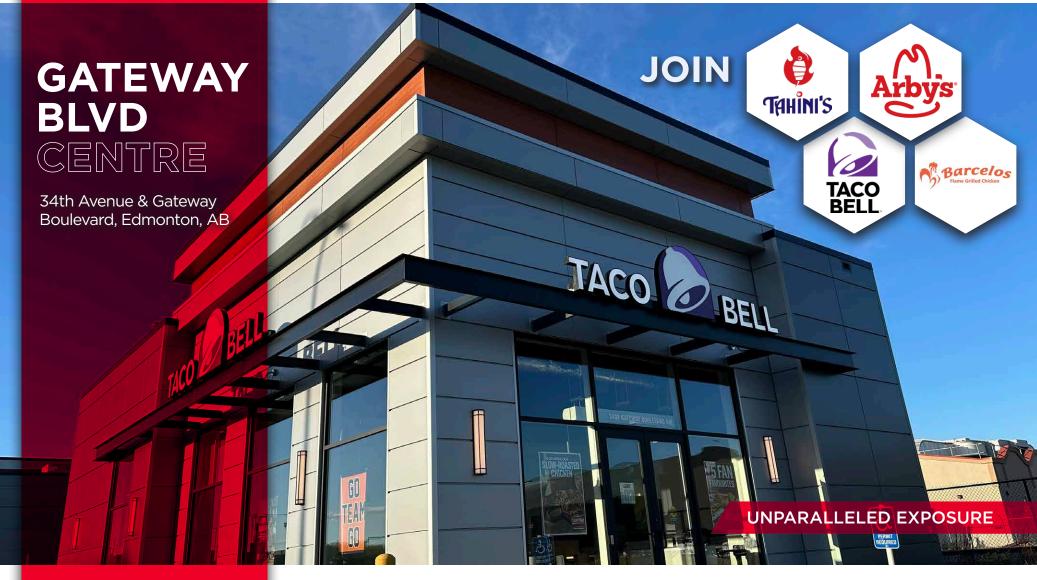

## PROPERTY HIGHLIGHTS

- This exciting new retail centre is ideal for quick service, sit down and drive-thru restaurants, medical uses and other personal services
- Mezzanine space available
- 24' ceiling height
- Excellent frontage onto Gateway Boulevard
- Patio opportunities in all buildings
- Two drive-thru opportunities in Building 5
- Ample parking
- 5 pylon signs

### GATEWAY BLVD CENTRE EDMONTON, AB