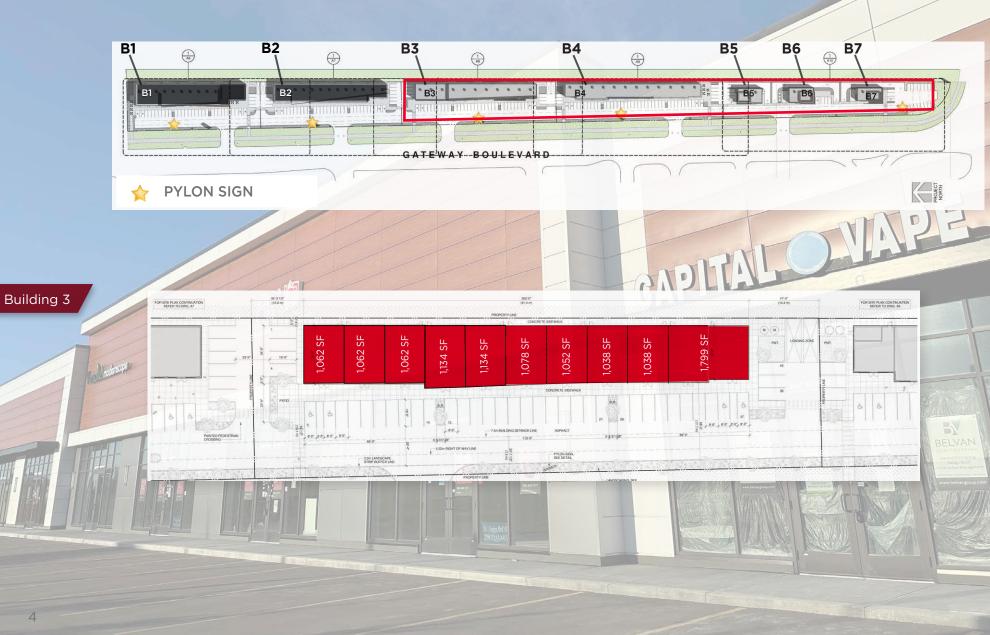

## SITE PLANS

### Building 4

GATEWAY BOULEVARD

1 SITE PLAN - 3415 GATEWAY 9CALE: 1/16" - 1/0"

3579 GATEWAY BOULEVARD NW

Frelo

1.1

PERI PERI

TASTES EVEN BETTER