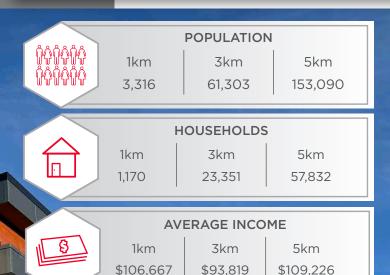

y the property owner(s). As applicable, we make no representation as to the condition of the property for properties in question. March 5, 2024

## PROPERTY HIGHLIGHTS

- This exciting new retail centre is ideal for quick service, sit down and drive-thru restaurants, medical uses and other personal services
- Mezzanine space available
- 24' ceiling height
- Excellent frontage onto Gateway Boulevard
- Patio opportunities in all buildings
- Two drive-thru opportunities in Building 5
- Ample parking
- 5 pylon signs

### PROPERTY DESCRIPTION

LEGAL DESCRIPTION Plan 01620808, Lots A,B,C

### 

Currently being rezoned to DC2 - Site Specific Development Control

> PARKING AREA 3.6 stalls per 1000 SF

BUILDINGS 3-7 Total GLA 29,658

ADDITIONAL RENT \$18.00 per sf (est. 2024)

# AREA DEMOGRAPHICS



TAL.







### GATEWAY BLVD CENTRE EDMONTON, AB



## SITE PLANS





### GATEWAY BLVD CENTRE EDMONTON, AB





## SITE PLANS

### Building 4







GATEWAY BOULEVARD

1 SITE PLAN - 3415 GATEWAY 9CALE: 1/16" - 1/0"



3579 GATEWAY BOULEVARD NW

Frelo

1.1

PERI PERI

TASTES EVEN BETTER

Barcelos

lame Grilled Chicke

E.

John Shamey Partner 780 702 8079 john.shamey@cwedm.com

Devan Ramage Associate 780 702 9479 devan.ramage@cwedm.com

Cody Miner, B.COMM. Sales Assistant 780 702 2982 cody.miner@cwedm.com