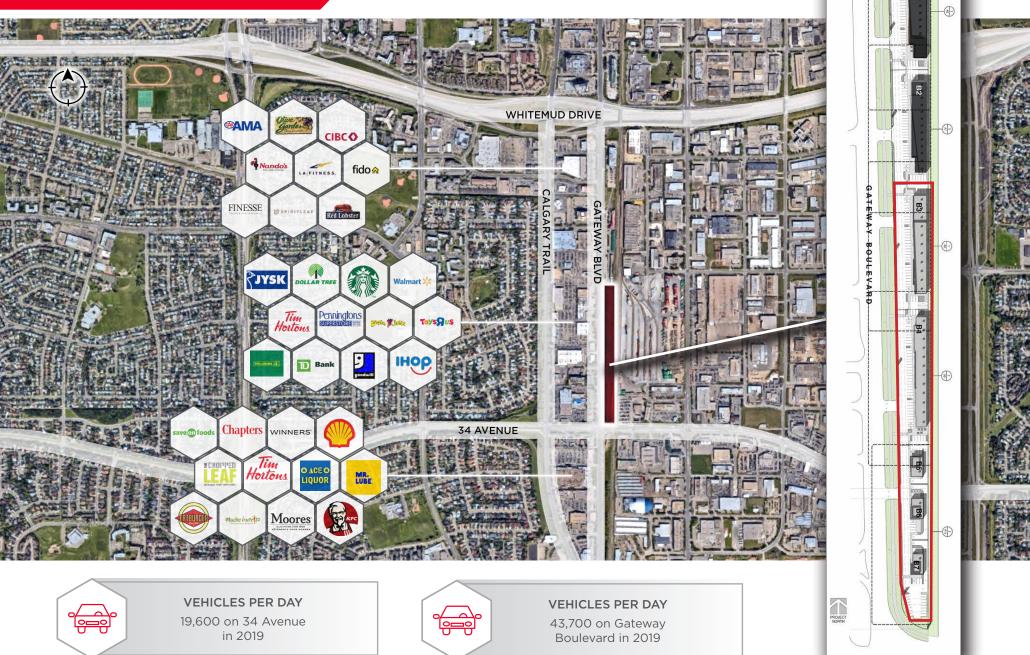

erty owner(s). As applicable, we make no representation as to the condition of the property for properties in question. March 5, 2024

## PROPERTY HIGHLIGHTS

- This exciting new retail centre is ideal for quick service, sit down and drive-thru restaurants, medical uses and other personal services
- Mezzanine space available
- 24' ceiling height
- Excellent frontage onto Gateway Boulevard
- Patio opportunities in all buildings
- Two drive-thru opportunities in Building 5
- Ample parking
- 5 pylon signs

### PROPERTY DESCRIPTION

LEGAL DESCRIPTION Plan 01620808, Lots A,B,C

### 

Currently being rezoned to DC2 - Site Specific Development Control

> PARKING AREA 3.6 stalls per 1000 SF

BUILDINGS 3-7 Total GLA 29,658

ADDITIONAL RENT \$18.00 per sf (est. 2024)

# AREA DEMOGRAPHICS



TAL.







### GATEWAY BLVD CENTRE EDMONTON, AB



## SITE PLANS





### GATEWAY BLVD CENTRE EDMONTON, AB





## SITE PLANS

### Building 4







GATEWAY BOULEVARD

1 SITE PLAN - 3415 GATEWAY 9CALE: 1/16" - 1/0"



3579 GATEWAY BOULEVARD NW

Frelo

1.1

PERI PERI

TASTES EVEN BETTER

Barcelos

lame Grilled Chicke

E.

John Shamey Partner 780 702 8079 john.shamey@cwedm.com

Devan Ramage Associate 780 702 9479 devan.ramage@cwedm.com

Cody Miner, B.COMM. Sales Assistant 780 702 2982 cody.miner@cwedm.com