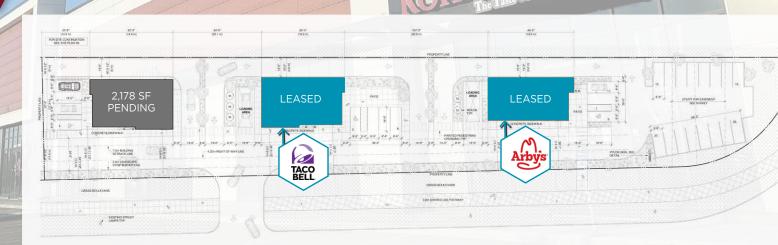

OPERTY HIGHLIGHTS

- This exciting new retail centre is ideal for quick service, sit down and drive-thru restaurants, medical uses and other personal services
- Mezzanine space available
- 24' ceiling height
- Excellent frontage onto Gateway Boulevard
- Patio opportunities in all buildings
- Two drive-thru opportunities in Building 5
- Ample parking
- 5 pylon signs

### PROPERTY DESCRIPTION

LEGAL DESCRIPTION Plan 01620808, Lots A,B,C

### 

Currently being rezoned to DC2 - Site Specific Development Control

> PARKING AREA 3.6 stalls per 1000 SF

BUILDINGS 3-7 Total GLA 29,658

ADDITIONAL RENT \$18.00 per sf (est. 2024)

# AREA DEMOGRAPHICS



TAL.







### GATEWAY BLVD CENTRE EDMONTON, AB



## SITE PLANS





### GATEWAY BLVD CENTRE EDMONTON, AB





## SITE PLANS

### Building 4







GATEWAY BOULEVARD

1 SITE PLAN - 3415 GATEWAY 9CALE: 1/16" - 1/0"



3579 GATEWAY BOULEVARD NW

Frelo

1.1

PERI PERI

TASTES EVEN BETTER

Barcelos

lame Grilled Chicke

E.

John Shamey Partner 780 702 8079 john.shamey@cwedm.com

Devan Ramage Associate 780 702 9479 devan.ramage@cwedm.com

Cody Miner, B.COMM. Sales Assistant 780 702 2982 cody.miner@cwedm.com