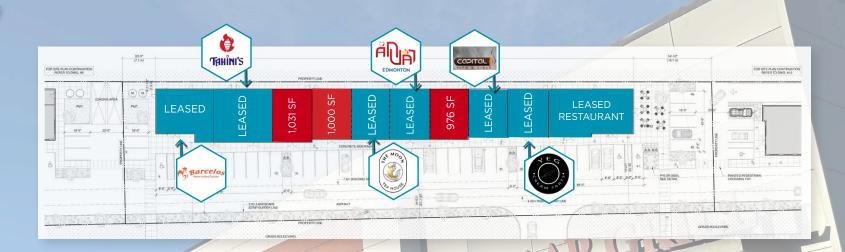

## SITE PLANS

### GATEWAY BLVD CENTRE EDMONTON, AB

### Building 4

GATEWAY BOULEVARD

1 SITE PLAN - 3415 GATEWAY 9CALE: 1/16" - 1/0"

3579 GATEWAY BOULEVARD NW

Frelo

1.1

PERI PERI

TASTES EVEN BETTER

Barcelos

lame Grilled Chicke

E.

John Shamey Partner 780 702 8079 john.shamey@cwedm.com

Devan Ramage Associate 780 702 9479 devan.ramage@cwedm.com

Cody Miner, B.COMM. Sales Assistant 780 702 2982 cody.miner@cwedm.com