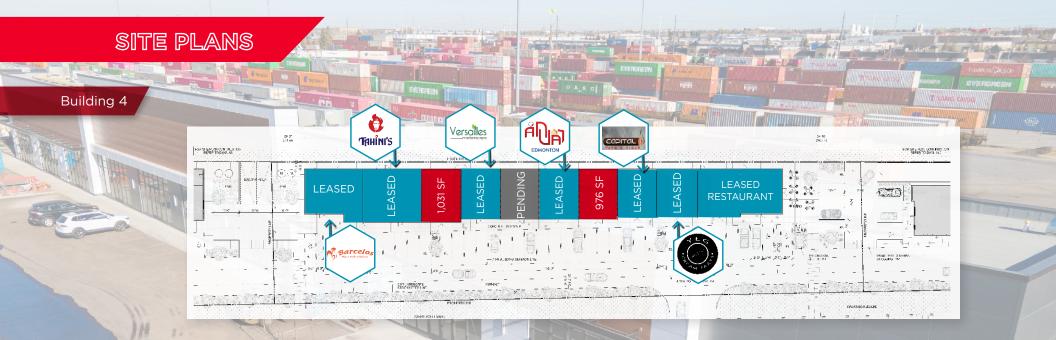

### PROPERTY HIGHLIGHTS

 This exciting new retail centre is ideal for quick service, sit down and drive-thru restaurants, medical uses and other personal services

B4 -

Mezzanine space available

- 24' ceiling height
- Excellent frontage onto Gateway Boulevard

Patio opportunities in all buildings

- Two drive-thru opportunities in Building 5
- Ample parking
- 5 pylon signs

### Building 5, 6, 7

John Shamey Partner 780 702 8079 john.shamey@cwedm.com

Jennifer Baker Team Coordinator 780 720 7629 jennifer.baker@cwedm.com

ALBERTASIGNRENTALS COM 780.466.4215