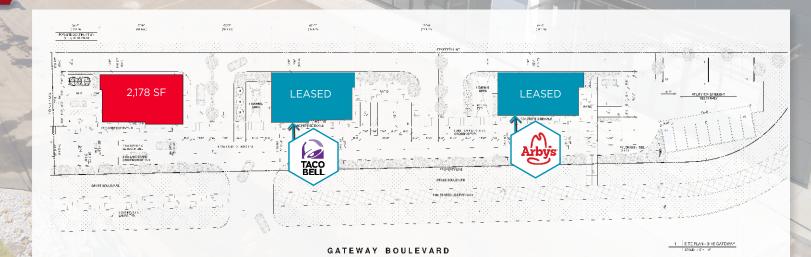

|  |
| -          | 1km 3k         |          | m 5km     |        |      |                                               |  |
| Ŀ          | 1,170          |          | 351 57    | 57,832 |      |                                               |  |
| burne -    | -              |          |           | 100 M  |      | Start and |  |
|            | AVERAGE INCOME |          |           |        |      | - Seattle                                     |  |
| ]          | 1km            | 3km      | 5km       |        | all  | 13827                                         |  |
| - ]        | \$106,667      | \$93,819 | \$109,226 |        |      |                                               |  |







4

. . . .

GATEWAY BLVD CENTRE

EDMONTON, AB





### Building 5, 6, 7



John Shamey Partner 780 702 8079 john.shamey@cwedm.com

Jennifer Baker Team Coordinator 780 720 7629 jennifer.baker@cwedm.com



ALBERTASIGNRENTALS COM 780.466.4215