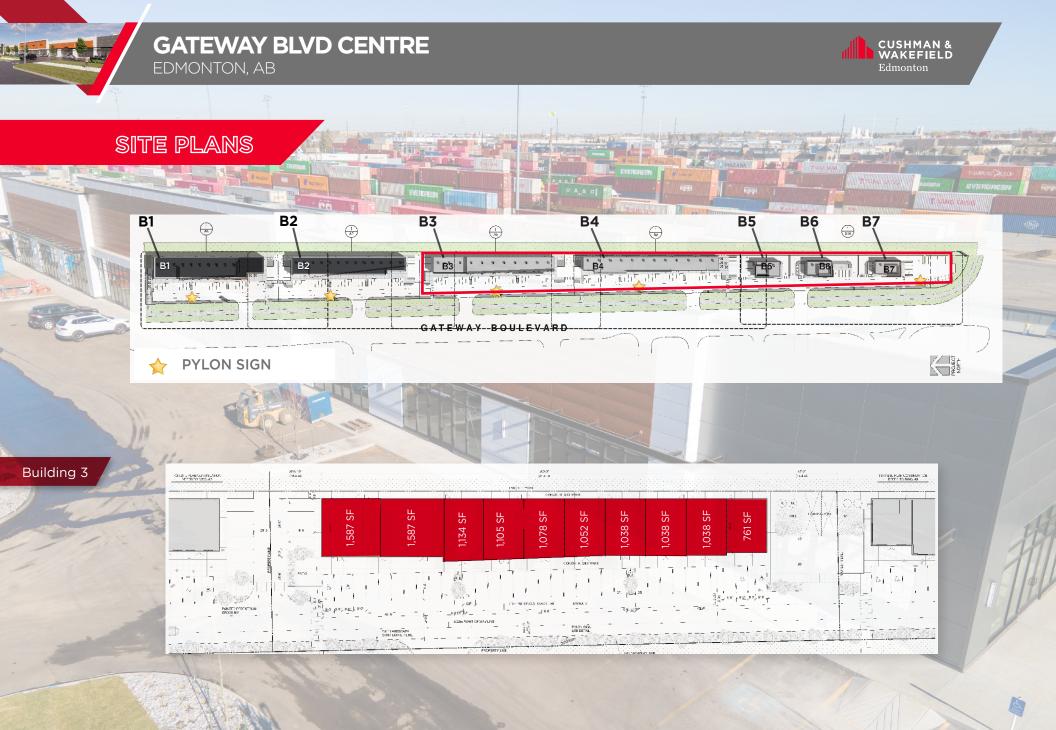

### PROPERTY HIGHLIGHTS

 This exciting new retail centre is ideal for quick service, sit down and drive-thru restaurants, medical uses and other personal services

B4 -

Mezzanine space available

- 24' ceiling height
- Excellent frontage onto Gateway Boulevard

Patio opportunities in all buildings

- Two drive-thru opportunities in Building 5
- Ample parking
- 5 pylon signs

### PROPERTY DESCRIPTION

LEGAL DESCRIPTION Plan 01620808, Lots A,B,C

ZONING Currently being rezoned to DC2 - Site Specific Development Control

PARKING AREA 3.6 stalls per 1000 SF

**BUILDINGS 3-7** Total GLA 29,658