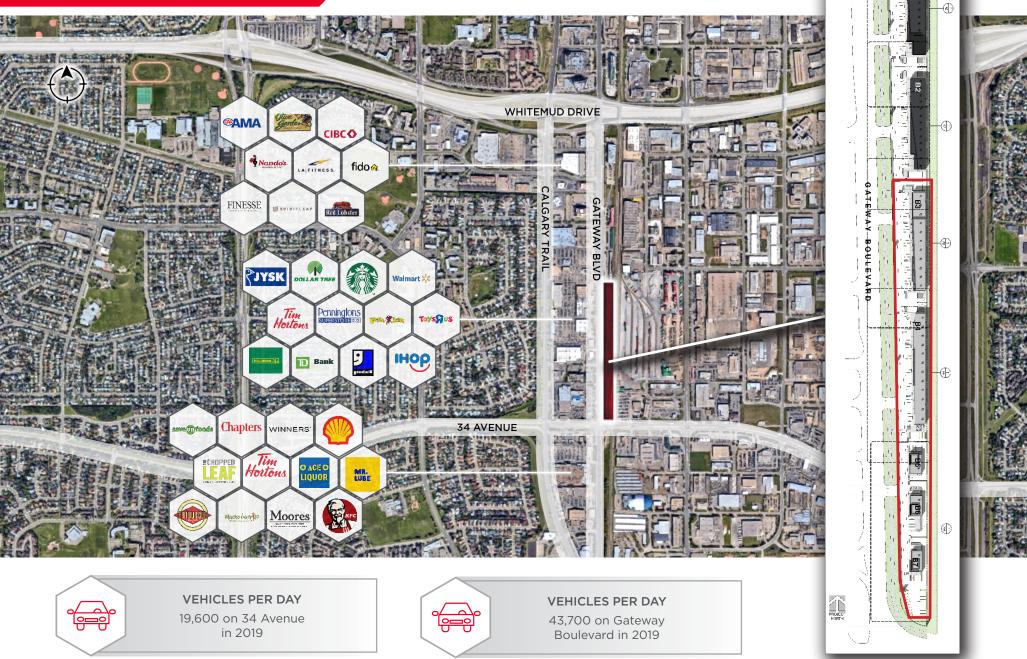

### PROPERTY HIGHLIGHTS

 This exciting new retail centre is ideal for quick service, sit down and drive-thru restaurants, medical uses and other personal services

B4 -

Mezzanine space available

- 24' ceiling height
- Excellent frontage onto Gateway Boulevard

Patio opportunities in all buildings

- Two drive-thru opportunities in Building 5
- Ample parking
- 5 pylon signs

## AREA DEMOGRAPHICS

| PE-        |                |          |           |        |      | a photo a                                     |  |
|------------|----------------|----------|-----------|--------|------|-----------------------------------------------|--|
|            | POPULATION     |          |           |        |      |                                               |  |
|            |                | 1km      | 3km       | 5      | km   | 5                                             |  |
|            |                | 3,316    | 16 61,303 |        | ,090 | The stand                                     |  |
| .2         |                |          | 2742      | *      |      |                                               |  |
| HOUSEHOLDS |                |          |           |        |      |                                               |  |
| -          | 1km 3k         |          | m 5km     |        |      |                                               |  |
| Ŀ          | 1,170          |          | 351 57    | 57,832 |      |                                               |  |
| burne -    | -              |          |           | 100 M  |      | Start and |  |
|            | AVERAGE INCOME |          |           |        |      | - Seattle                                     |  |
| ]          | 1km            | 3km      | 5km       |        | all  | 13827                                         |  |
| - ]        | \$106,667      | \$93,819 | \$109,226 |        |      |                                               |  |