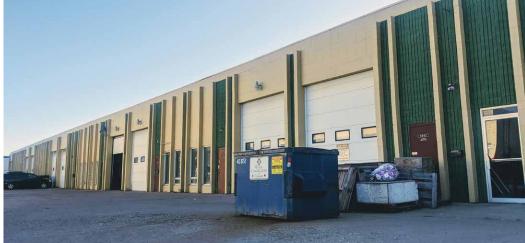

## PROPERTY HIGHLIGHTS

101 STREET

\$ 00

Notes W.

1

SITE

PARSONS ROAD

29A AVENUE

1

- Located in Parsons Industrial
  Bay sizes ranging from 1,950 SF - 2,897 SF
  - List Price: \$190.00/SF
- Potential for contiguous units
  - Convenient access to
    Parsons Road
    Gateway Boulevard
    Anthony Henday Drive
    Whitemud

## PROPERTY DETAILS

ADDRESS 9961 - 9993 29A Avenue NW, Edmonton AB

LEGAL DESCRIPTION Condominium plan 7823290

> **NEIGHBORHOOD** Parsons Industrial

ZONING IM - Medium Industrial

> BUILDING SIZE 20,478 SF

Ian Stuart Associate 780 242 9992 ian.stuart@cwedm.com