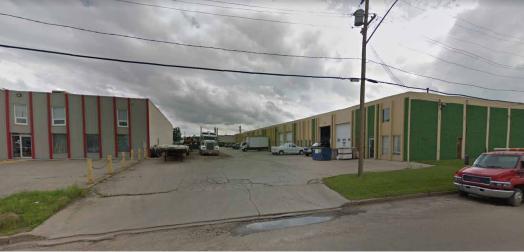

## PROPERTY HIGHLIGHTS

101 STREET

\$ 00

Notes W.

1

SITE

PARSONS ROAD

29A AVENUE

1

- Located in Parsons Industrial
  Bay sizes ranging from 1,950 SF - 2,897 SF
  - List Price: \$190.00/SF
- Potential for contiguous units
  - Convenient access to
    Parsons Road
    Gateway Boulevard
    Anthony Henday Drive
    Whitemud

## PROPERTY DETAILS

ADDRESS 9961 - 9993 29A Avenue NW, Edmonton AB

LEGAL DESCRIPTION Condominium plan 7823290

> **NEIGHBORHOOD** Parsons Industrial

ZONING IM - Medium Industrial

> BUILDING SIZE 20,478 SF

Ian Stuart Associate 780 242 9992 ian.stuart@cwedm.com