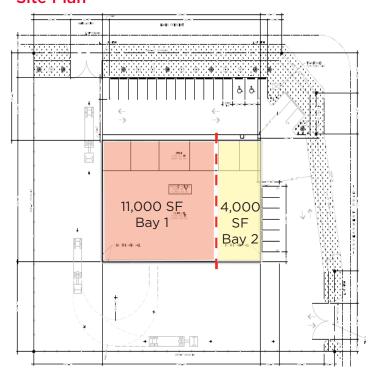

#### Site Plan

#### **Property Highlights**

- Corner lot with two entrances to allow for excellent access and marshaling area.
- Bay 1: 11,000 SF with 10-ton crane, air exchange, office, lunchroom and four (4) loading doors.
- Bay 2: 4,000 SF bay with built out office (2) and storage mezzanine.
- Exposure to Yellowhead Trail with excellent access to Highway 60 and Anthony Henday Drive.
- Six (6) 14' x 16' grade loading doors.
- · Located in Acheson Industrial.
- 22% site coverage ratio.
- Availability: 90 days

| Site Size:      | 1.55 Acres                                                          |
|-----------------|---------------------------------------------------------------------|
| Lighting:       | T5 high efficient                                                   |
| Heating:        | Radiant                                                             |
| Bay 1 Size:     | 1,500 SF - Office<br>9,500 SF - Warehouse/Shop<br>11,000 SF - Total |
| Bay 2 Size:     | 1,000 SF - Office<br>3,000 SF - Warehouse/Shop<br>4,000 SF - Total  |
| Total Building: | 15,000 SF                                                           |