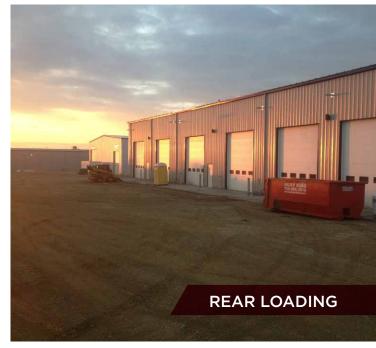

#### **Property Highlights**

- Corner lot with two entrances to allow for excellent access and marshaling area.
- Bay 1: 11,000 SF with 10-ton crane, air exchange, office, lunchroom and four (4) loading doors.
- Bay 2: 4,000 SF bay with built out office (2) and storage mezzanine.
- Exposure to Yellowhead Trail with excellent access to Highway 60 and Anthony Henday Drive.
- Six (6) 14' x 16' grade loading doors.
- · Located in Acheson Industrial.
- 22% site coverage ratio.
- Availability: 90 days