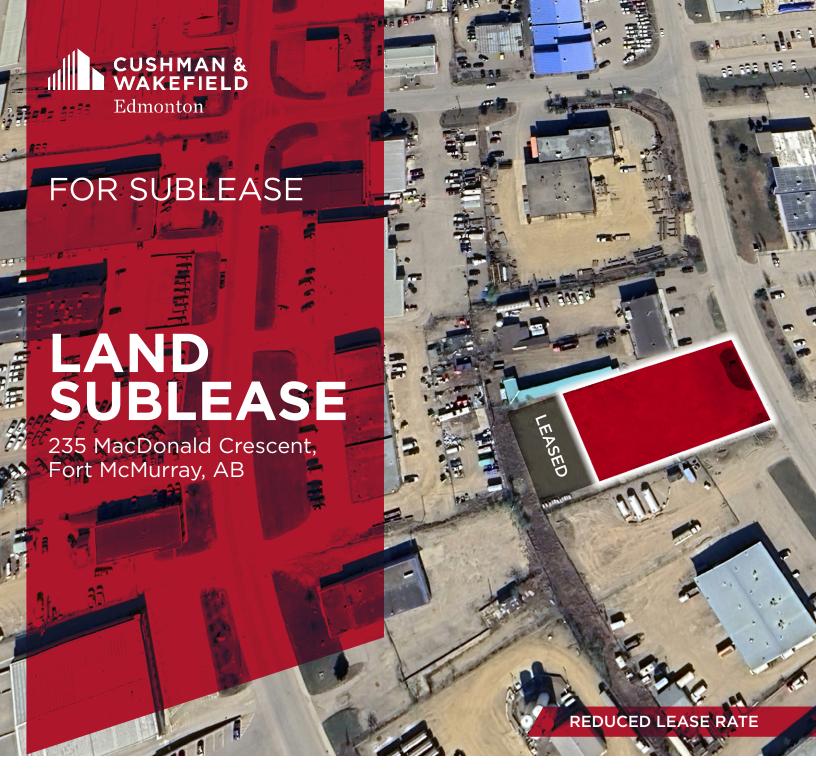

## **UP TO 1.013 ACRES OF LAND**

## **PROPERTY DETAILS**

Municipal Address:235 MacDonald Crescent,<br/>Fort McMurray, ABSite Size:1.013 AcresLegal Description:Lot 6, Block 16, Plan 8320244Sublease Rate:\$2.75 per SFZoning:Business IndustrialTaxes:\$0.34 per SF

McKenzie Industrial Park