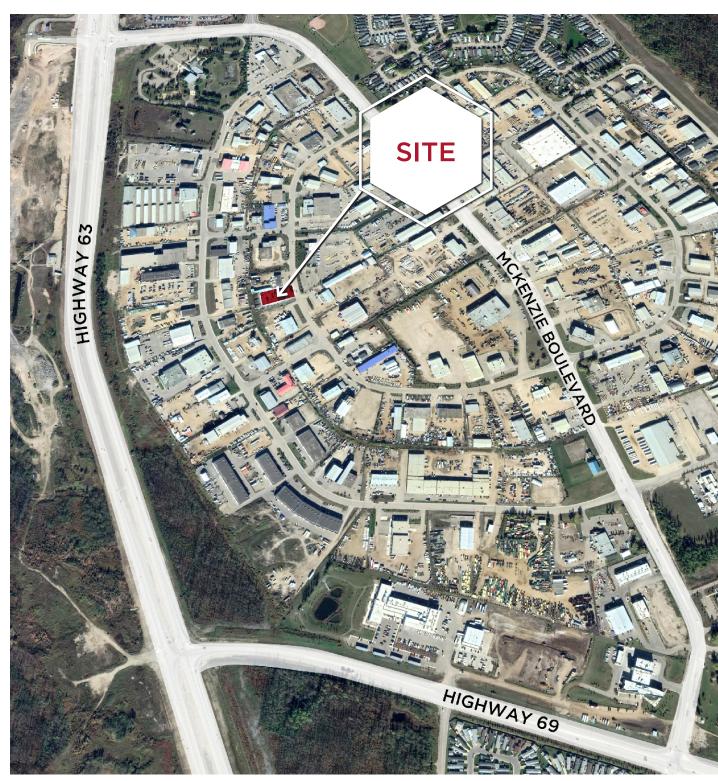

## **UP TO 1.013 ACRES OF LAND**

## PROPERTY HIGHLIGHTS

- Long term sublease opportunity
- Ample yard storage capability
- Fenced and secure yard with on site car parking

**Doug MacKay** SIOR, CCIM, CET Partner 780 917 8339 doug.mackay@cwedm.com CUSHMAN & WAKEFIELD Edmonton Suite 2700, TD Tower 10088 - 102 Avenue Edmonton, AB T5J 221 www.cwedm.com

## **PROPERTY DETAILS**

Municipal Address:235 MacDonald Crescent,<br/>Fort McMurray, ABSite Size:1.013 AcresLegal Description:Lot 6, Block 16, Plan 8320244Sublease Rate:\$2.75 per SFZoning:Business IndustrialTaxes:\$0.34 per SF

McKenzie Industrial Park

## **AERIAL**

Neighbourhood: