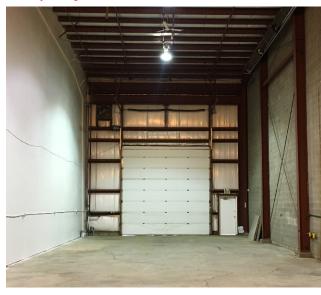

### **Property Details**

**Zoning:** IL - Light Industrial

Space Size - Bay A: 860 SF Office

4,540 SF Warehouse **5,400 SF** Total

Space Size - Bay C: 600 SF Office

3,000 SF Warehouse

3,600 SF Total

**Loading Door:** (1) 14' x 16' grade loading door per Bay