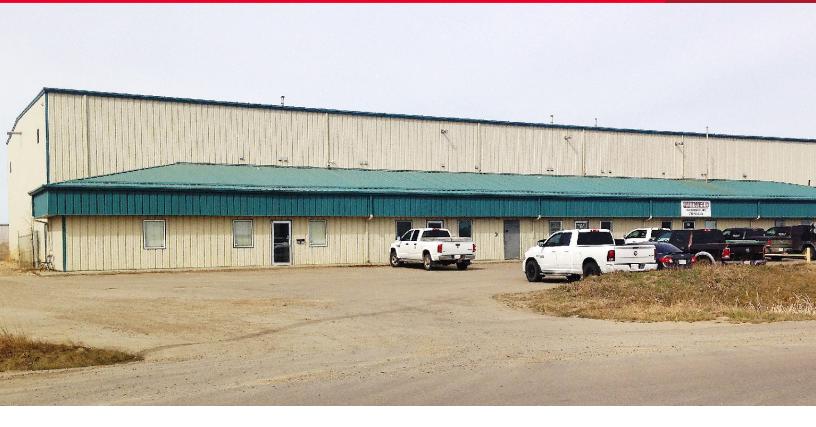

FOR LEASE

# **Nisku Industrial Bay With Yard**

2322 5 Street, Nisku, AB



### **Industrial Bay with Yard Available**

Bay A: 5,400 SF Bay C: 3,600 SF

### **Property Highlights**

- Located in Nisku Industrial Park
- Adjacent to Edmonton's International Airport
- Western Canada's largest business and industrial park
- Large marshalling and yard area
- Bay A is end cap with excess yard area



**Kennedy Munro** Associate 780 670 3042 kennedy.munro@cwedm.com

Zeshan Qureshi CPA, CA Partner 780 238 4576 zeshan.qureshi@cwedm.com

**Chris Sieben** Partner 780 720 0227 chris.sieben@cwedm.com **CUSHMAN & WAKEFIELD** Edmonton Suite 2700, TD Tower 10088 - 102 Avenue Edmonton, AB T5J 2Z1 www.cwedm.com



#### FOR LEASE

## Nisku Industrial Bay With Yard

2322 5 Street, Nisku, AB

### **Property Details**

**Zoning:** IL - Light Industrial

Space Size - Bay A: 860 SF Off