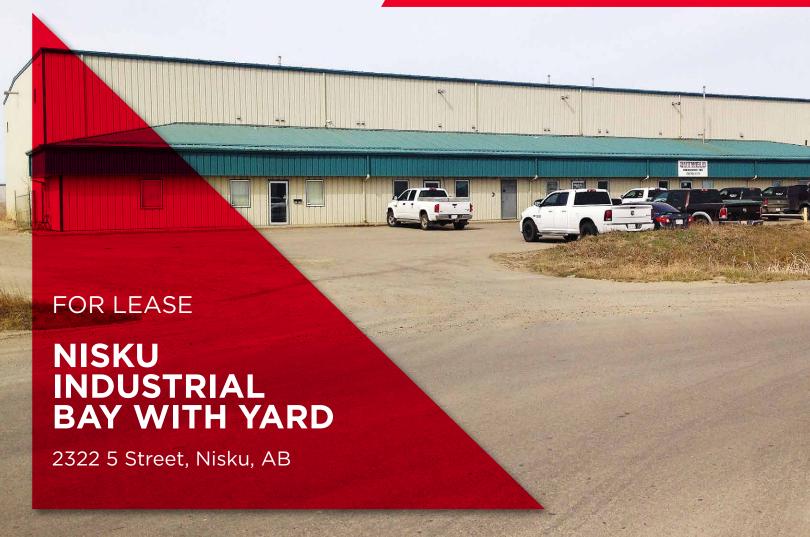

### INDUSTRIAL BAY WITH YARD AVAILABLE

### PROPERTY HIGHLIGHTS

- · Located in Nisku Industrial Park
- Adjacent to Edmonton's International Airport
- Western Canada's largest business and industrial park
- Large marshalling and yard area
- · Recent office improvements include new flooring, new lighting, and paint