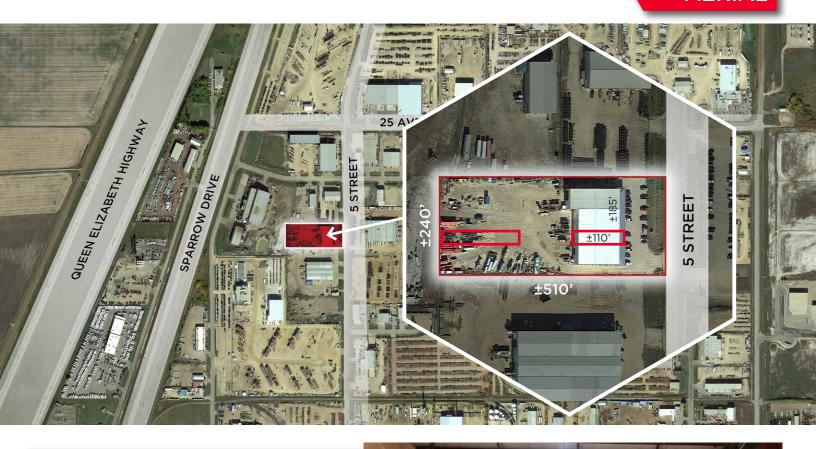

# **AERIAL**

### PROPERTY HIGHLIGHTS

- · Located in Nisku Industrial Park
- Adjacent to Edmonton's International Airport
- Western Canada's largest business and industrial park
- Large marshalling and yard area
- · Recent office improvements include new flooring, new lighting, and paint