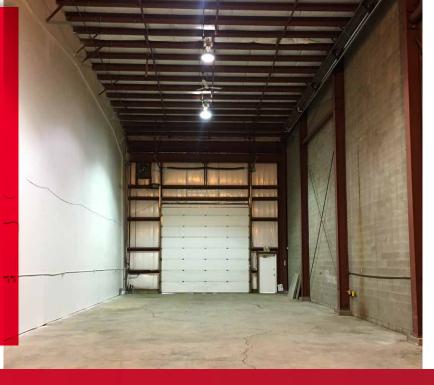

## **PROPERTY DETAILS**

**Zoning:** IL - Light Industrial

Space Size - Bay B: 600 SF Office

3,000 SF Warehouse

3,600 SF Total

**Loading Door:** 14' x 16' grade loading

door per Bay

Power Service: TBC

Ceiling Height: 24' clear

Lease Rate: Starting at \$13.00 per SF

Operating Costs: \$4.25 per SF

Availability: Immediately

Kennedy Munro Associate 780 670 3042 kennedy.munro@cwedm.com **Zeshan Qureshi** CPA, CA Partner 780\_238\_4576 zeshan.qureshi@cwedm.com Chris Sieben
Partner
780 720 0227
chris.sieben@cwedm.com